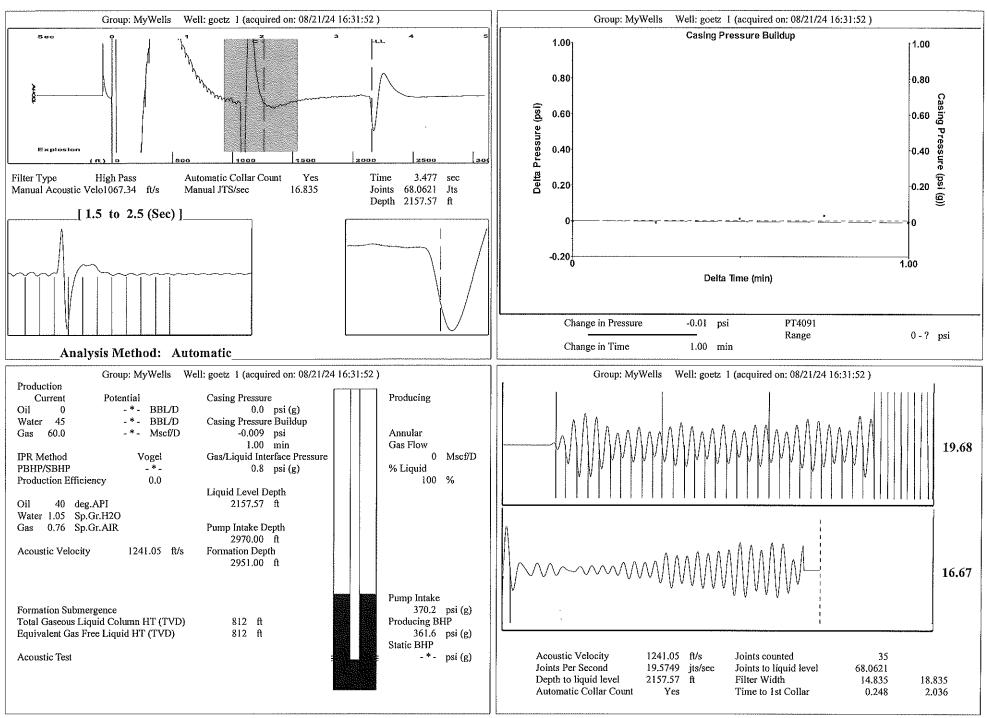

### **High Fluid Level**

Pursuant to K.A.R. 82-3-111, the well must be plugged, or returned to service, or obtain temporary abandonment status by 09/29/2024.

This deadline does NOT override any compliance deadline given to you in any Commission Order.