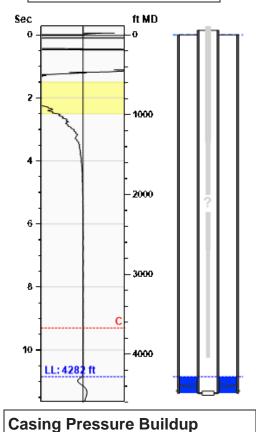

# Static Bottomhole Pressure \*.\* psi (g) @ \*.\* ft TVD

Static Liquid Level
Oil Column Height
Water Column Height

4282 ft MD

\*.\* ft MD

\*.\* ft MD

#### Static Shot 07/30/2024 10:17:41AM

Casing Pressure 1.1 psi (g)
Buildup 0.0 psi (g)
Buildup Time 45 sec
Gas Gravity