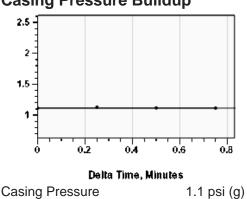

#### Static Shot 07/30/2024 10:17:41AM

Casing Pressure 1.1 psi (g)
Buildup 0.0 psi (g)
Buildup Time 45 sec
Gas Gravity

## **Casing Pressure**

Pressure 1.1 psi (g)