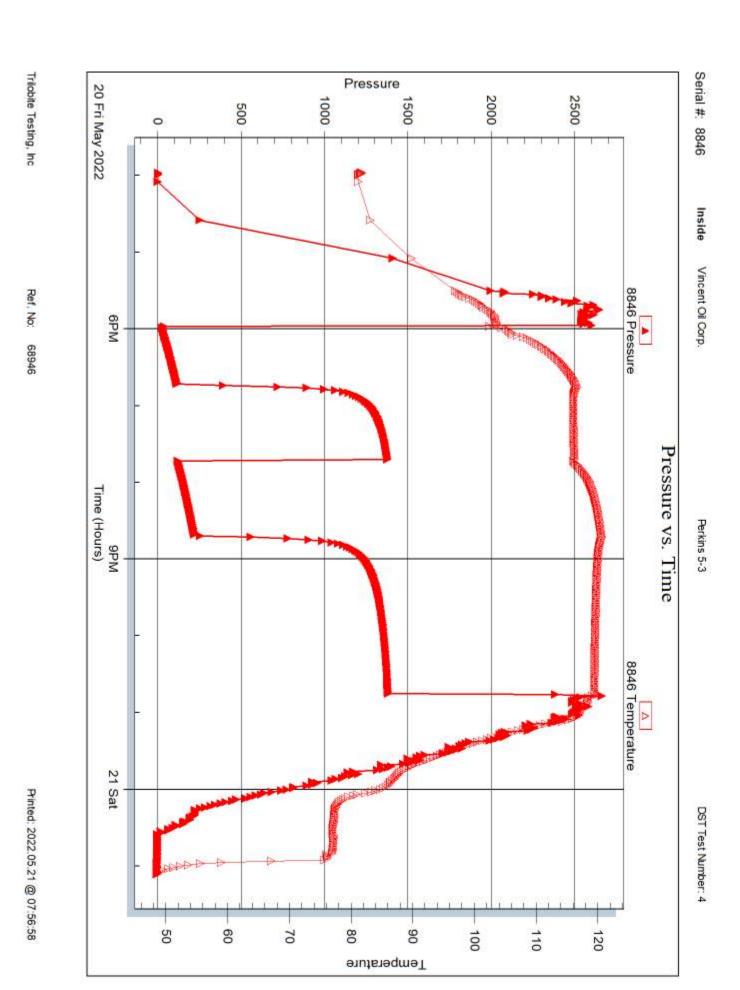

er Loss: 11.99 in<sup>3</sup> Gas Cushion Type:

Resistivity: ohm.m Gas Cushion Pressure: psig

Salinity: 9100.00 ppm Filter Cake: 0.20 inches

#### **Recovery Information**

# Recovery Table

| Length<br>ft | Description          | Volume<br>bbl |
|--------------|----------------------|---------------|
| 315.00       | W 100%W              | 4.607         |
| 63.00        | GMCW 5%G 55%W 40%M   | 0.921         |
| 47.00        | VSOWCM 5%O 40%W 55%M | 0.687         |
| 0.00         | 787.5 GIP            | 0.000         |

Total Length: 425.00 ft Total Volume: 6.215 bbl

Num Fluid Samples: 0 Num Gas Bombs: 0 Serial #:

Laboratory Name: Laboratory Location:

Recovery Comments:

Trilobite Testing, Inc Ref. No: 68946 Printed: 2022.05.21 @ 07:56:58

110

100

50

60

70

80

Temperature

90





Scale 1:240 Imperial

Well Name: PERKINS 5-3

Surface Location: 1214' FNL 1074' FWL 3-29S-23W

**Bottom Location:** 

API: 15-057-12068-0000

License Number: 5004

> Spud Date: 5/10/2022 Time: 11:30 PM

Region: **MIDCON** 

**Drilling Completed:** 5/21/2022 Time: 12:51 PM

Surface Coordinates:

**Bottom Hole Coordinates:** 

Ground Elevation: 2545.00ft K.B. Elevation: 2557.00ft

Logged Interval: 4250.00ft 5350.00ft To:

Total Depth: 5350.00ft Formation: **MISSISSIPPIAN Drilling Fluid Type: CHEMICAL MUD** 

**OPERATOR** 

VINCENT OIL CORP Company: Address: 200 W DOUGLAS AVE

STE 725

WICHITA, KS 67202

Contact Geologist:

Contact Phone Nbr: 316.262.3573

Well Name: PERKINS 5-3

Location: 1214' FNL 1074' FWL 3-29S-23W API: 15-057-12068-0000

Pool: **DEVELOPMENT** Field: MULBERRY CREEK

S