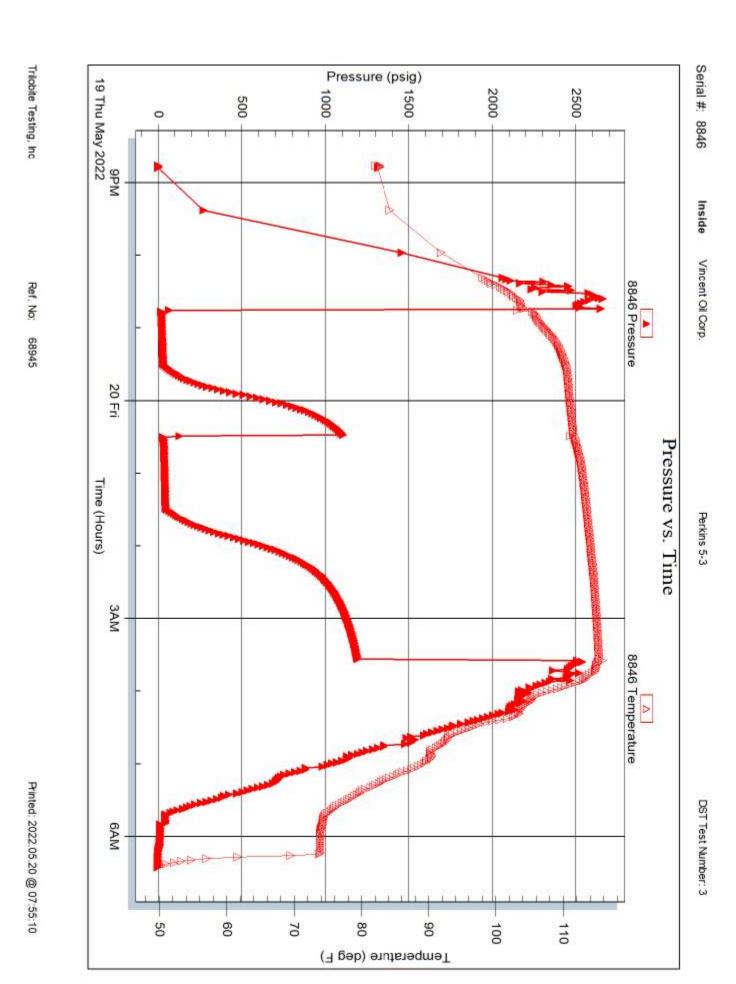

#### Page Two

| Operator Name: _                                                             |                     |                       |                                | Lease Name:           |                      |                                         | Well #:                                               |                                                |
|------------------------------------------------------------------------------|---------------------|-----------------------|--------------------------------|-----------------------|----------------------|-----------------------------------------|-------------------------------------------------------|------------------------------------------------|
| Sec Twp.                                                                     | S. R.               | E                     | ast West                       | County:               |                      |                                         |                                                       |                                                |
|                                                                              | flowing and shu     | ut-in pressures, v    | vhether shut-in pre            | ssure reached st      | atic level, hydrosta | tic pressures, bot                      |                                                       | val tested, time tool erature, fluid recovery, |
| Final Radioactivity files must be subm                                       |                     |                       |                                |                       |                      | iled to kcc-well-lo                     | gs@kcc.ks.gov                                         | v. Digital electronic log                      |
| Drill Stem Tests Ta                                                          |                     |                       | Yes No                         |                       |                      | on (Top), Depth ar                      |                                                       | Sample                                         |
| Samples Sent to 0                                                            | Geological Surv     | /ey                   | Yes No                         | Na                    | me                   |                                         | Тор                                                   | Datum                                          |
| Cores Taken<br>Electric Log Run<br>Geologist Report /<br>List All E. Logs Ru | _                   |                       | Yes No Yes No Yes No           |                       |                      |                                         |                                                       |                                                |
|                                                                              |                     | B                     | CASING eport all strings set-c |                       | New Used             | ion, etc.                               |                                                       |                                                |
| Purpose of Strir                                                             |                     | Hole<br>illed         | Size Casing<br>Set (In O.D.)   | Weight<br>Lbs. / Ft.  | Setting<br>Depth     | Type of<br>Cement                       | # Sacks<br>Used                                       | Type and Percent<br>Additives                  |
|                                                                              |                     |                       |                                |                       |                      |                                         |                                                       |                                                |
|                                                                              |                     |                       |                                |                       |                      |                                         |                                                       |                                                |
|                                                                              |                     |                       | ADDITIONAL                     | CEMENTING / SO        | UEEZE RECORD         |                                         |                                                       |                                                |
| Purpose:                                                                     |                     | epth T<br>Bottom      | ype of Cement                  | # Sacks Used          |                      | Type and F                              | Percent Additives                                     |                                                |
| Perforate Protect Casi Plug Back T                                           |                     |                       |                                |                       |                      |                                         |                                                       |                                                |
| Plug Off Zor                                                                 |                     |                       |                                |                       |                      |                                         |                                                       |                                                |
| Did you perform a     Does the volume     Was the hydraulic                  | of the total base f | fluid of the hydrauli |                                | _                     | =                    | No (If No, sk                           | ip questions 2 an<br>ip question 3)<br>out Page Three | ,                                              |
| Date of first Product Injection:                                             | tion/Injection or R | esumed Production     | Producing Meth                 | nod:                  | Gas Lift 0           | Other (Explain)                         |                                                       |                                                |
| Estimated Production Per 24 Hours                                            | on                  | Oil Bbls.             |                                |                       |                      |                                         | Gas-Oil Ratio                                         | Gravity                                        |
| DISPOS                                                                       | SITION OF GAS:      |                       | N                              | METHOD OF COMP        | LETION:              |                                         |                                                       | DN INTERVAL: Bottom                            |
|                                                                              | Sold Used           | I on Lease            | Open Hole                      |                       |                      | mmingled mit ACO-4)                     | Тор                                                   | BOROTT                                         |
| ,                                                                            | ,                   |                       |                                | B.11 B1               |                      |                                         |                                                       |                                                |
| Shots Per<br>Foot                                                            | Perforation<br>Top  | Perforation<br>Bottom | Bridge Plug<br>Type            | Bridge Plug<br>Set At | Acid,                | Fracture, Shot, Cer<br>(Amount and Kind | menting Squeeze<br>I of Material Used)                | Record                                         |
|                                                                              |                     |                       |                                |                       |                      |                                         |                                                       |                                                |
|                                                                              |                     |                       |                                |                       |                      |                                         |                                                       |                                                |
|                                                                              |                     |                       |                                |                       |                      |                                         |                                                       |                                                |
|                                                                              |                     |                       |                                |                       |                      |                                         |                                                       |                                                |
| TUBING RECORD:                                                               | : Size:             | Set                   | Δ+-                            | Packer At:            |                      |                                         |                                                       |                                                |
| TODING RECORD:                                                               | . 3126.             | Set                   | n.                             | i donei Al.           |                      |                                         |                                                       |                                                |