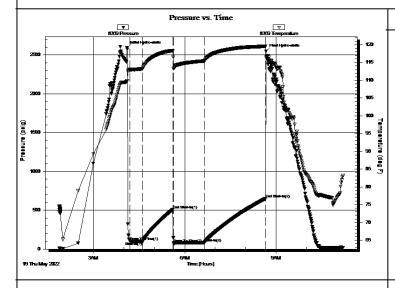

#### Page Two

| Operator Name: _                                                             |                     |                       |                                | Lease Name:           |                      |                                         | Well #:                                               |                                                |
|------------------------------------------------------------------------------|---------------------|-----------------------|--------------------------------|-----------------------|----------------------|-----------------------------------------|-------------------------------------------------------|------------------------------------------------|
| Sec Twp.                                                                     | S. R.               | E                     | ast West                       | County:               |                      |                                         |                                                       |                                                |
|                                                                              | flowing and shu     | ut-in pressures, v    | vhether shut-in pre            | ssure reached st      | atic level, hydrosta | tic pressures, bot                      |                                                       | val tested, time tool erature, fluid recovery, |
| Final Radioactivity files must be subm                                       |                     |                       |                                |                       |                      | iled to kcc-well-lo                     | gs@kcc.ks.gov                                         | v. Digital electronic log                      |
| Drill Stem Tests Ta                                                          |                     |                       | Yes No                         |                       |                      | on (Top), Depth ar                      |                                                       | Sample                                         |
| Samples Sent to 0                                                            | Geological Surv     | /ey                   | Yes No                         | Na                    | me                   |                                         | Тор                                                   | Datum                                          |
| Cores Taken<br>Electric Log Run<br>Geologist Report /<br>List All E. Logs Ru | _                   |                       | Yes No Yes No Yes No           |                       |                      |                                         |                                                       |                                                |
|                                                                              |                     | B                     | CASING eport all strings set-c |                       | New Used             | ion, etc.                               |                                                       |                                                |
| Purpose of Strir                                                             |                     | Hole<br>illed         | Size Casing<br>Set (In O.D.)   | Weight<br>Lbs. / Ft.  | Setting<br>Depth     | Type of<br>Cement                       | # Sacks<br>Used                                       | Type and Percent<br>Additives                  |
|                                                                              |                     |                       |                                |                       |                      |                                         |                                                       |                                                |
|                                                                              |                     |                       |                                |                       |                      |                                         |                                                       |                                                |
|                                                                              |                     |                       | ADDITIONAL                     | CEMENTING / SO        | UEEZE RECORD         |                                         |                                                       |                                                |
| Purpose:                                                                     |                     | epth T<br>Bottom      | ype of Cement                  | # Sacks Used          |                      | Type and F                              | Percent Additives                                     |                                                |
| Perforate Protect Casi Plug Back T                                           |                     |                       |                                |                       |                      |                                         |                                                       |                                                |
| Plug Off Zor                                                                 |                     |                       |                                |                       |                      |                                         |                                                       |                                                |
| Did you perform a     Does the volume     Was the hydraulic                  | of the total base f | fluid of the hydrauli |                                | _                     | =                    | No (If No, sk                           | ip questions 2 an<br>ip question 3)<br>out Page Three | ,                                              |
| Date of first Product Injection:                                             | tion/Injection or R | esumed Production     | Producing Meth                 | nod:                  | Gas Lift 0           | Other (Explain)                         |                                                       |                                                |
| Estimated Production Per 24 Hours                                            | on                  | Oil Bbls.             |                                |                       |                      |                                         | Gas-Oil Ratio                                         | Gravity                                        |
| DISPOS                                                                       | SITION OF GAS:      |                       | N                              | METHOD OF COMP        | LETION:              |                                         |                                                       | DN INTERVAL: Bottom                            |
|                                                                              | Sold Used           | I on Lease            | Open Hole                      |                       |                      | mmingled mit ACO-4)                     | Тор                                                   | BOROTT                                         |
| ,                                                                            | ,                   |                       |                                | B.11 B1               |                      |                                         |                                                       |                                                |
| Shots Per<br>Foot                                                            | Perforation<br>Top  | Perforation<br>Bottom | Bridge Plug<br>Type            | Bridge Plug<br>Set At | Acid,                | Fracture, Shot, Cer<br>(Amount and Kind | menting Squeeze<br>I of Material Used)                | Record                                         |
|                                                                              |                     |                       |                                |                       |                      |                                         |                                                       |                                                |
|                                                                              |                     |                       |                                |                       |                      |                                         |                                                       |                                                |
|                                                                              |                     |                       |                                |                       |                      |                                         |                                                       |                                                |
|                                                                              |                     |                       |                                |                       |                      |                                         |                                                       |                                                |
| TUBING RECORD:                                                               | : Size:             | Set                   | Δ+-                            | Packer At:            |                      |                                         |                                                       |                                                |
| TODING RECORD:                                                               | . 3126.             | Set                   | n.                             | i donei Al.           |                      |                                         |                                                       |                                                |