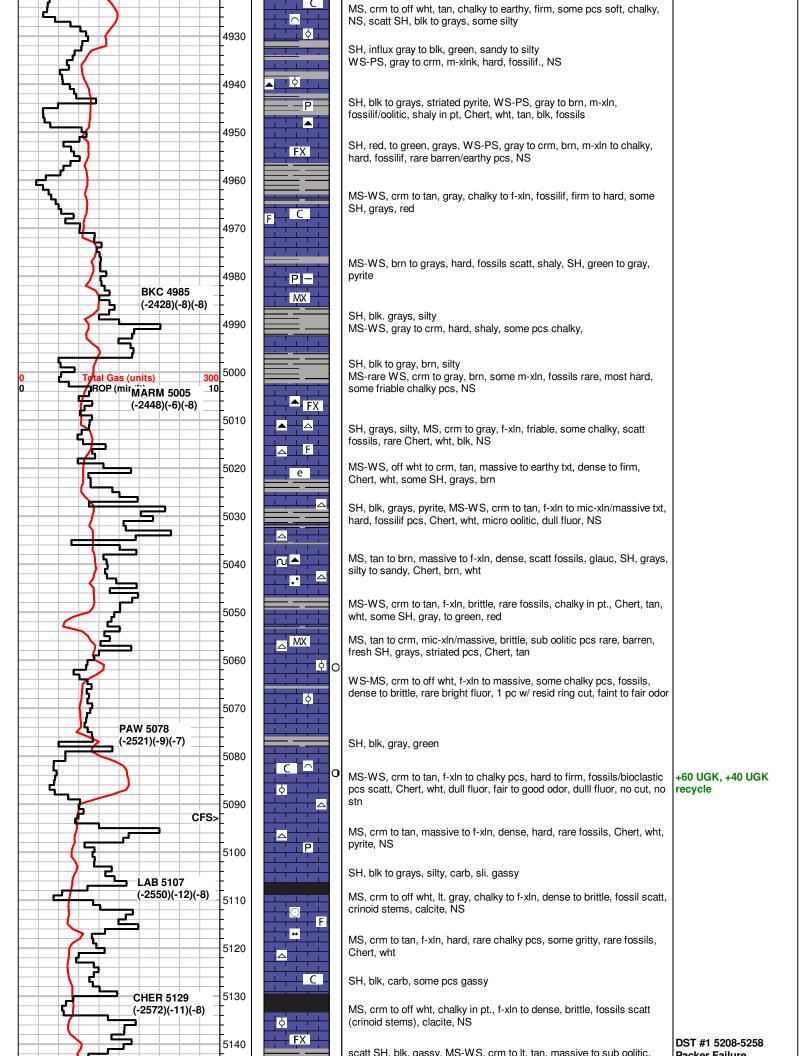

# Tops

| Name                  | Тор  | Datum   |
|-----------------------|------|---------|
| Heebner Shale         | 4381 | (-1824) |
| Brown Limestone       | 4522 | (-1965) |
| Lansing / Kansas City | 4532 | (-1975) |
| Stark Shale           | 4861 | (-2304) |
| Base Kansas City      | 4983 | (-2426) |
| Pawnee                | 5076 | (-2519) |
| Cherokee Shale        | 5126 | (-2569) |
| Base Penn Limestone   | 5224 | (-2667) |
| Mississippian         | 5252 | (-2703) |
| RTD                   | 5350 | (-2793) |