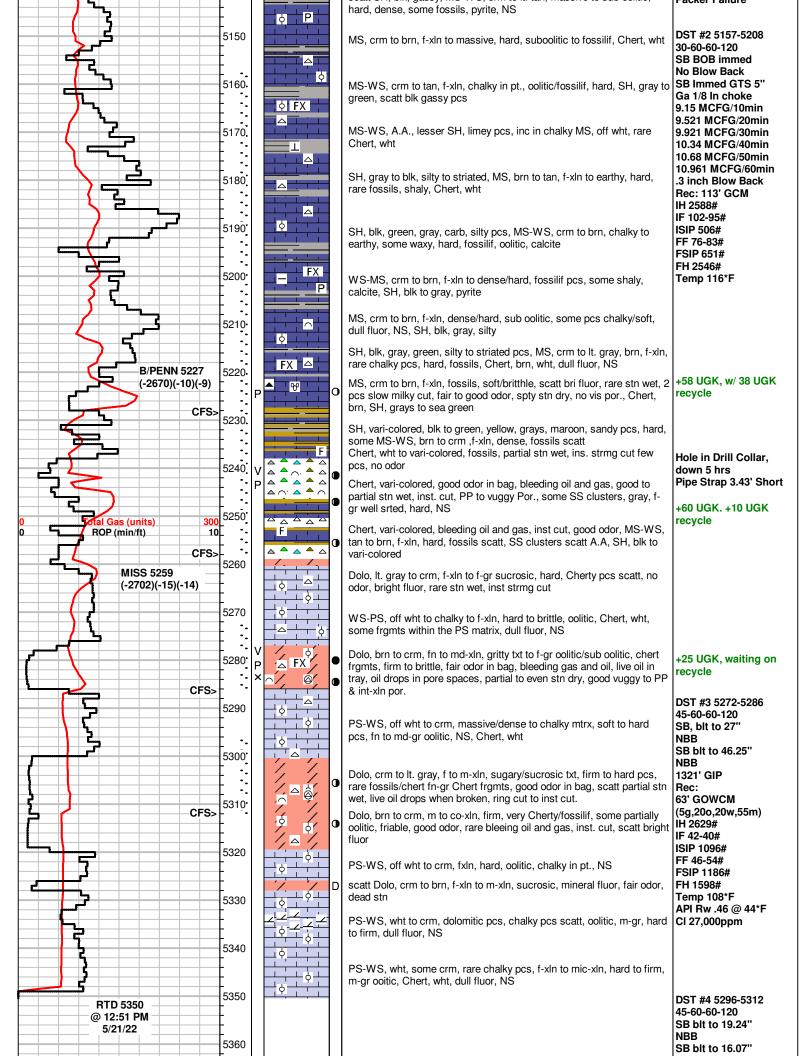

# Tops

| Name                  | Тор  | Datum   |
|-----------------------|------|---------|
| Heebner Shale         | 4381 | (-1824) |
| Brown Limestone       | 4522 | (-1965) |
| Lansing / Kansas City | 4532 | (-1975) |
| Stark Shale           | 4861 | (-2304) |
| Base Kansas City      | 4983 | (-2426) |
| Pawnee                | 5076 | (-2519) |
| Cherokee Shale        | 5126 | (-2569) |
| Base Penn Limestone   | 5224 | (-2667) |
| Mississippian         | 5252 | (-2703) |
| RTD                   | 5350 | (-2793) |

# Perforations

| Shots Per<br>Foot | Perforation<br>Top | Perforation<br>Bottom | BridgePlugTyp<br>e | BridgePlugSet<br>At | Material<br>Record                                                                                        |
|-------------------|--------------------|-----------------------|--------------------|---------------------|-----------------------------------------------------------------------------------------------------------|
| 3                 | 5251               | 5258                  |                    |                     | Ran Tubing with packer & plug to isolate top set of perfs, swab tested                                    |
| 3                 | 5272               | 5280                  |                    |                     | Moved packer<br>& plug to<br>isolate lower<br>set of perfs,<br>swab tested.<br>Zones<br>communicate<br>d. |
|                   |                    |                       |                    |                     | Moved packer<br>& plug to<br>isolate top set<br>of perfs.<br>Acidized with<br>1000 gal 15%<br>MCA         |
|                   |                    |                       |                    |                     | Moved packer<br>& plug to<br>isolate lower<br>set of perfs.<br>Acidized with<br>1000 gal 15%<br>MCA       |