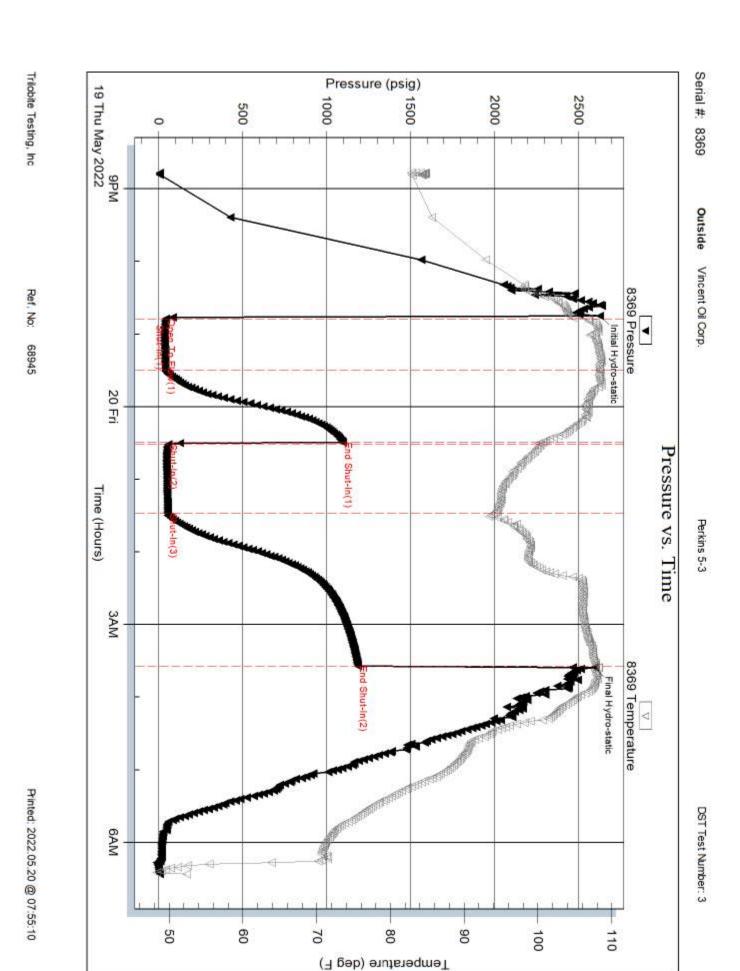

#### Page Two

| Operator Name: _                                                             |                     |                       |                                | Lease Name:           |                      |                                         | Well #:                                               |                                                |
|------------------------------------------------------------------------------|---------------------|-----------------------|--------------------------------|-----------------------|----------------------|-----------------------------------------|-------------------------------------------------------|------------------------------------------------|
| Sec Twp.                                                                     | S. R.               | E                     | ast West                       | County:               |                      |                                         |                                                       |                                                |
|                                                                              | flowing and shu     | ut-in pressures, v    | vhether shut-in pre            | ssure reached st      | atic level, hydrosta | tic pressures, bot                      |                                                       | val tested, time tool erature, fluid recovery, |
| Final Radioactivity files must be subm                                       |                     |                       |                                |                       |                      | iled to kcc-well-lo                     | gs@kcc.ks.gov                                         | v. Digital electronic log                      |
| Drill Stem Tests Ta                                                          |                     |                       | Yes No                         |                       |                      | on (Top), Depth ar                      |                                                       | Sample                                         |
| Samples Sent to 0                                                            | Geological Surv     | /ey                   | Yes No                         | Na                    | me                   |                                         | Тор                                                   | Datum                                          |
| Cores Taken<br>Electric Log Run<br>Geologist Report /<br>List All E. Logs Ru | _                   |                       | Yes No Yes No Yes No           |                       |                      |                                         |                                                       |                                                |
|                                                                              |                     | B                     | CASING eport all strings set-c |                       | New Used             | ion, etc.                               |                                                       |                                                |
| Purpose of Strir                                                             |                     | Hole<br>illed         | Size Casing<br>Set (In O.D.)   | Weight<br>Lbs. / Ft.  | Setting<br>Depth     | Type of<br>Cement                       | # Sacks<br>Used                                       | Type and Percent<br>Additives                  |
|                                                                              |                     |                       |                                |                       |                      |                                         |                                                       |                                                |
|                                                                              |                     |                       |                                |                       |                      |                                         |                                                       |                                                |
|                                                                              |                     |                       | ADDITIONAL                     | CEMENTING / SO        | UEEZE RECORD         |                                         |                                                       |                                                |
| Purpose:                                                                     |                     | epth T<br>Bottom      | ype of Cement                  | # Sacks Used          |                      | Type and F                              | Percent Additives                                     |                                                |
| Perforate Protect Casi Plug Back T                                           |                     |                       |                                |                       |                      |                                         |                                                       |                                                |
| Plug Off Zor                                                                 |                     |                       |                                |                       |                      |                                         |                                                       |                                                |
| Did you perform a     Does the volume     Was the hydraulic                  | of the total base f | fluid of the hydrauli |                                | _                     | =                    | No (If No, sk                           | ip questions 2 an<br>ip question 3)<br>out Page Three | ,                                              |
| Date of first Product Injection:                                             | tion/Injection or R | esumed Production     | Producing Meth                 | nod:                  | Gas Lift 0           | Other (Explain)                         |                                                       |                                                |
| Estimated Production Per 24 Hours                                            | on                  | Oil Bbls.             |                                |                       |                      |                                         | Gas-Oil Ratio                                         | Gravity                                        |
| DISPOS                                                                       | SITION OF GAS:      |                       | N                              | METHOD OF COMP        | LETION:              |                                         |                                                       | DN INTERVAL: Bottom                            |
|                                                                              | Sold Used           | I on Lease            | Open Hole                      |                       |                      | mmingled mit ACO-4)                     | Тор                                                   | BOROTT                                         |
| ,                                                                            | ,                   |                       |                                | B.11 B1               |                      |                                         |                                                       |                                                |
| Shots Per<br>Foot                                                            | Perforation<br>Top  | Perforation<br>Bottom | Bridge Plug<br>Type            | Bridge Plug<br>Set At | Acid,                | Fracture, Shot, Cer<br>(Amount and Kind | menting Squeeze<br>I of Material Used)                | Record                                         |
|                                                                              |                     |                       |                                |                       |                      |                                         |                                                       |                                                |
|                                                                              |                     |                       |                                |                       |                      |                                         |                                                       |                                                |
|                                                                              |                     |                       |                                |                       |                      |                                         |                                                       |                                                |
|                                                                              |                     |                       |                                |                       |                      |                                         |                                                       |                                                |
| TUBING RECORD:                                                               | : Size:             | Set                   | Δ+-                            | Packer At:            |                      |                                         |                                                       |                                                |
| TODING RECORD:                                                               | . 3126.             | Set                   | n.                             | i donei Al.           |                      |                                         |                                                       |                                                |