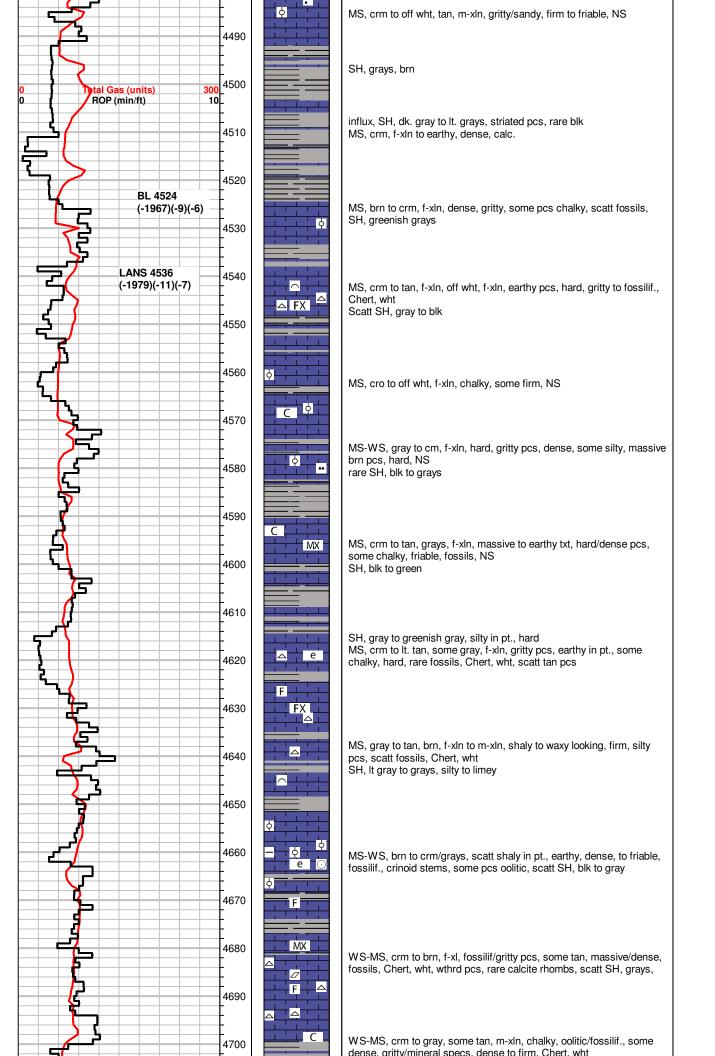

# Tops

| Name                  | Тор  | Datum   |
|-----------------------|------|---------|
| Heebner Shale         | 4381 | (-1824) |
| Brown Limestone       | 4522 | (-1965) |
| Lansing / Kansas City | 4532 | (-1975) |
| Stark Shale           | 4861 | (-2304) |
| Base Kansas City      | 4983 | (-2426) |
| Pawnee                | 5076 | (-2519) |
| Cherokee Shale        | 5126 | (-2569) |
| Base Penn Limestone   | 5224 | (-2667) |
| Mississippian         | 5252 | (-2703) |
| RTD                   | 5350 | (-2793) |