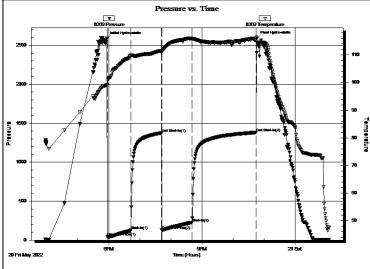

#### Page Two

| Operator Name: _                                                             |                     |                       |                                | Lease Name:           |                      |                                         | Well #:                                               |                                                |
|------------------------------------------------------------------------------|---------------------|-----------------------|--------------------------------|-----------------------|----------------------|-----------------------------------------|-------------------------------------------------------|------------------------------------------------|
| Sec Twp.                                                                     | S. R.               | E                     | ast West                       | County:               |                      |                                         |                                                       |                                                |
|                                                                              | flowing and shu     | ut-in pressures, v    | vhether shut-in pre            | ssure reached st      | atic level, hydrosta | tic pressures, bot                      |                                                       | val tested, time tool erature, fluid recovery, |
| Final Radioactivity files must be subm                                       |                     |                       |                                |                       |                      | iled to kcc-well-lo                     | gs@kcc.ks.gov                                         | v. Digital electronic log                      |
| Drill Stem Tests Ta                                                          |                     |                       | Yes No                         |                       |                      | on (Top), Depth ar                      |                                                       | Sample                                         |
| Samples Sent to 0                                                            | Geological Surv     | /ey                   | Yes No                         | Na                    | me                   |                                         | Тор                                                   | Datum                                          |
| Cores Taken<br>Electric Log Run<br>Geologist Report /<br>List All E. Logs Ru | _                   |                       | Yes No Yes No Yes No           |                       |                      |                                         |                                                       |                                                |
|                                                                              |                     | B                     | CASING eport all strings set-c |                       | New Used             | ion, etc.                               |                                                       |                                                |
| Purpose of Strir                                                             |                     | Hole<br>illed         | Size Casing<br>Set (In O.D.)   | Weight<br>Lbs. / Ft.  | Setting<br>Depth     | Type of<br>Cement                       | # Sacks<br>Used                                       | Type and Percent<br>Additives                  |
|                                                                              |                     |                       |                                |                       |                      |                                         |                                                       |                                                |
|                                                                              |                     |                       |                                |                       |                      |                                         |                                                       |                                                |
|                                                                              |                     |                       | ADDITIONAL                     | CEMENTING / SO        | UEEZE RECORD         |                                         |                                                       |                                                |
| Purpose:                                                                     |                     | epth T<br>Bottom      | ype of Cement                  | # Sacks Used          |                      | Type and F                              | Percent Additives                                     |                                                |
| Perforate Protect Casi Plug Back T                                           |                     |                       |                                |                       |                      |                                         |                                                       |                                                |
| Plug Off Zor                                                                 |                     |                       |                                |                       |                      |                                         |                                                       |                                                |
| Did you perform a     Does the volume     Was the hydraulic                  | of the total base f | fluid of the hydrauli |                                | _                     | =                    | No (If No, sk                           | ip questions 2 an<br>ip question 3)<br>out Page Three | ,                                              |
| Date of first Product Injection:                                             | tion/Injection or R | esumed Production     | Producing Meth                 | nod:                  | Gas Lift 0           | Other (Explain)                         |                                                       |                                                |
| Estimated Production Per 24 Hours                                            | on                  | Oil Bbls.             |                                |                       |                      |                                         | Gas-Oil Ratio                                         | Gravity                                        |
| DISPOS                                                                       | SITION OF GAS:      |                       | N                              | METHOD OF COMP        | LETION:              |                                         |                                                       | DN INTERVAL: Bottom                            |
|                                                                              | Sold Used           | I on Lease            | Open Hole                      |                       |                      | mmingled mit ACO-4)                     | Тор                                                   | BOROTT                                         |
| ,                                                                            | ,                   |                       |                                | B.11 B1               |                      |                                         |                                                       |                                                |
| Shots Per<br>Foot                                                            | Perforation<br>Top  | Perforation<br>Bottom | Bridge Plug<br>Type            | Bridge Plug<br>Set At | Acid,                | Fracture, Shot, Cer<br>(Amount and Kind | menting Squeeze<br>I of Material Used)                | Record                                         |
|                                                                              |                     |                       |                                |                       |                      |                                         |                                                       |                                                |
|                                                                              |                     |                       |                                |                       |                      |                                         |                                                       |                                                |
|                                                                              |                     |                       |                                |                       |                      |                                         |                                                       |                                                |
|                                                                              |                     |                       |                                |                       |                      |                                         |                                                       |                                                |
| TUBING RECORD:                                                               | : Size:             | Set                   | Δ+-                            | Packer At:            |                      |                                         |                                                       |                                                |
| TODING RECORD:                                                               | . 3126.             | Set                   | n.                             | i donei Al.           |                      |                                         |                                                       |                                                |