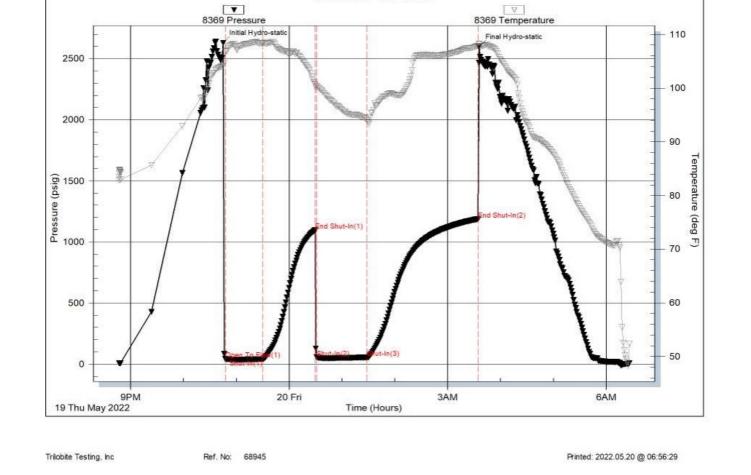

s (DIL, Density-Neutron, Micro-log & Sonic), Found LTD at

5350'. Logging completed at 11:00 PM 5/21/2022, Orders given to run production casing, TIH with bit,

At 5350' CTCH, TOOH. LDDP, broke down Kelly and swivel, nippled down BOP, TOOH with DC, Rigged up cementers, Ran 127 joints of new 4.5", 11.6# production casing with a 21' Shoe joint. Set casing at 5349' and cemented with 175 sx Pro-C cement. The rathole was plugged with 30 sx and the mouse hole was plugged with 20 sx. The plug was down at 1:15 PM 5/22/2022. The casing slips were set

and the pits were cleared. The rig was released at 3:15 PM 5/22/2022.





Ref. No: 68945 Printed: 2022.05.19 @ 11:35:18 Trilobite Testing, Inc.

**DST #3** 

Serial #: 8369 Outside Vincent Oil Corp. Perkins 5-3 DST Test Number: 3

Pressure vs. Time







#### **ACCESSORIES**

#### **MINERAL**

- Argillaceous
- ⊥ Calcareous
- Carbonaceous Flakes
- ▲ Chert, dark
- Chert Pebble, white
- ∠ Dolomitic
- Glauconite
- Heavy, dark minerals
- P Pyrite
- Sandy
- · Silty
- Euhed rhombs of dol or or
- △ Chert White

#### **FOSSIL**

- Bioclastic or Fragmental e
- Crinoids
- F Fossils < 20%

#### **TEXTURE**

- C Chalky
- Earthy FX FinexIn
- MX MicroxIn
- Oolite

#### **OTHER SYMBOLS**

#### **POROSITY TYPE**

- × Intercrystalline
- Φ Intercolitic
- V Vuggy
- P Pinpoint
- Moldic کہ
- O Organic
- F Fracture
- e Earthy
- Fenestral

#### **OIL SHOWS**

- Even Stn
- Spotted Stn 50 75 %
- Spotted Stn 25 50 %
- O Spotted Stn 1 25 %
- O Questionable Stn
- D Dead Oil Stn
- Fluorescence

# **INTERVALS**

#### Core

· DST

Printed by GEOstrip VC Striplog ve