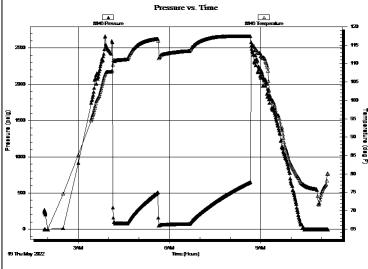

#### Page Two

| Operator Name: _                                                             |                     |                       |                                | Lease Name:           |                      |                                         | Well #:                                               |                                                |
|------------------------------------------------------------------------------|---------------------|-----------------------|--------------------------------|-----------------------|----------------------|-----------------------------------------|-------------------------------------------------------|------------------------------------------------|
| Sec Twp.                                                                     | S. R.               | E                     | ast West                       | County:               |                      |                                         |                                                       |                                                |
|                                                                              | flowing and shu     | ut-in pressures, v    | vhether shut-in pre            | ssure reached st      | atic level, hydrosta | tic pressures, bot                      |                                                       | val tested, time tool erature, fluid recovery, |
| Final Radioactivity files must be subm                                       |                     |                       |                                |                       |                      | iled to kcc-well-lo                     | gs@kcc.ks.gov                                         | v. Digital electronic log                      |
| Drill Stem Tests Ta                                                          |                     |                       | Yes No                         |                       |                      | on (Top), Depth ar                      |                                                       | Sample                                         |
| Samples Sent to 0                                                            | Geological Surv     | /ey                   | Yes No                         | Na                    | me                   |                                         | Тор                                                   | Datum                                          |
| Cores Taken<br>Electric Log Run<br>Geologist Report /<br>List All E. Logs Ru | _                   |                       | Yes No Yes No Yes No           |                       |                      |                                         |                                                       |                                                |
|                                                                              |                     | B                     | CASING eport all strings set-c |                       | New Used             | ion, etc.                               |                                                       |                                                |
| Purpose of Strir                                                             |                     | Hole<br>illed         | Size Casing<br>Set (In O.D.)   | Weight<br>Lbs. / Ft.  | Setting<br>Depth     | Type of<br>Cement                       | # Sacks<br>Used                                       | Type and Percent<br>Additives                  |
|                                                                              |                     |                       |                                |                       |                      |                                         |                                                       |                                                |
|                                                                              |                     |                       |                                |                       |                      |                                         |                                                       |                                                |
|                                                                              |                     |                       | ADDITIONAL                     | CEMENTING / SO        | UEEZE RECORD         |                                         |                                                       |                                                |
| Purpose:                                                                     |                     | epth T<br>Bottom      | ype of Cement                  | # Sacks Used          |                      | Type and F                              | Percent Additives                                     |                                                |
| Perforate Protect Casi Plug Back T                                           |                     |                       |                                |                       |                      |                                         |                                                       |                                                |
| Plug Off Zor                                                                 |                     |                       |                                |                       |                      |                                         |                                                       |                                                |
| Did you perform a     Does the volume     Was the hydraulic                  | of the total base f | fluid of the hydrauli |                                | _                     | =                    | No (If No, sk                           | ip questions 2 an<br>ip question 3)<br>out Page Three | ,                                              |
| Date of first Product Injection:                                             | tion/Injection or R | esumed Production     | Producing Meth                 | nod:                  | Gas Lift 0           | Other (Explain)                         |                                                       |                                                |
| Estimated Production Per 24 Hours                                            | on                  | Oil Bbls.             |                                |                       |                      |                                         | Gas-Oil Ratio                                         | Gravity                                        |
| DISPOS                                                                       | SITION OF GAS:      |                       | N                              | METHOD OF COMP        | LETION:              |                                         |                                                       | DN INTERVAL: Bottom                            |
|                                                                              | Sold Used           | I on Lease            | Open Hole                      |                       |                      | mmingled mit ACO-4)                     | Тор                                                   | BOROTT                                         |
| ,                                                                            | ,                   |                       |                                | B.11 B1               |                      |                                         |                                                       |                                                |
| Shots Per<br>Foot                                                            | Perforation<br>Top  | Perforation<br>Bottom | Bridge Plug<br>Type            | Bridge Plug<br>Set At | Acid,                | Fracture, Shot, Cer<br>(Amount and Kind | menting Squeeze<br>I of Material Used)                | Record                                         |
|                                                                              |                     |                       |                                |                       |                      |                                         |                                                       |                                                |
|                                                                              |                     |                       |                                |                       |                      |                                         |                                                       |                                                |
|                                                                              |                     |                       |                                |                       |                      |                                         |                                                       |                                                |
|                                                                              |                     |                       |                                |                       |                      |                                         |                                                       |                                                |
| TUBING RECORD:                                                               | : Size:             | Set                   | Δ+-                            | Packer At:            |                      |                                         |                                                       |                                                |
| TODING RECORD:                                                               | . 3126.             | Set                   | n.                             | i donei Al.           |                      |                                         |                                                       |                                                |