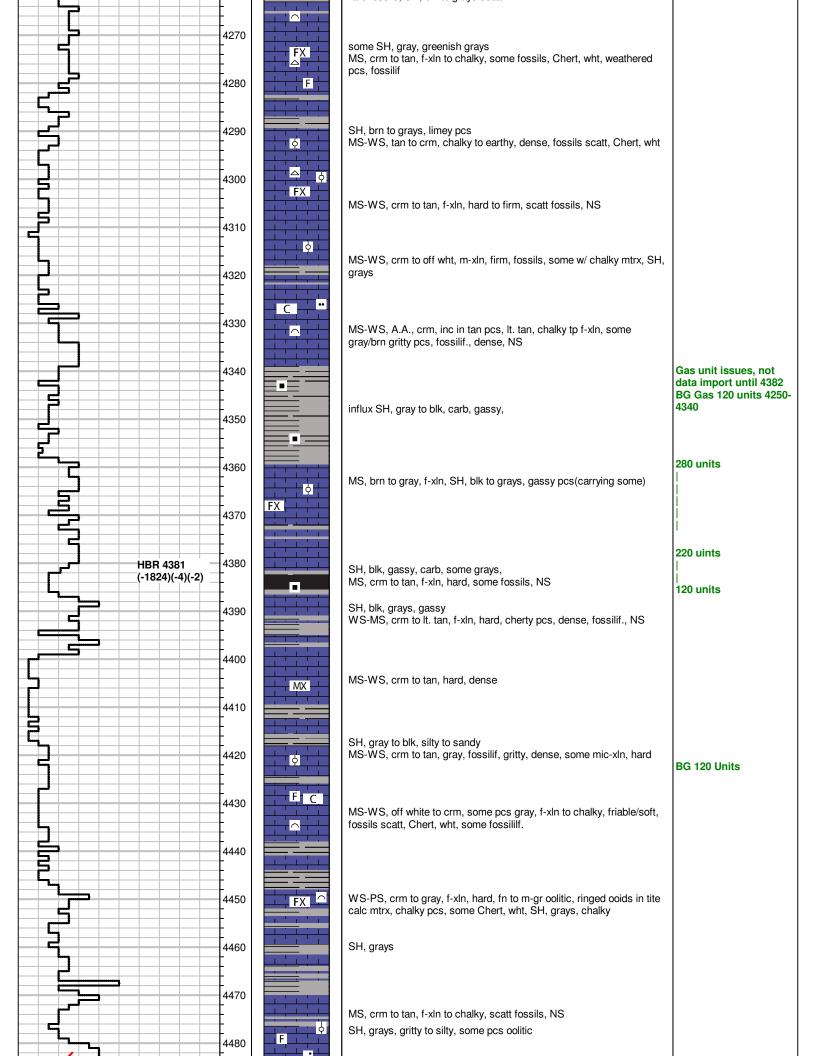

# Tops

| Name                  | Тор  | Datum   |
|-----------------------|------|---------|
| Heebner Shale         | 4381 | (-1824) |
| Brown Limestone       | 4522 | (-1965) |
| Lansing / Kansas City | 4532 | (-1975) |
| Stark Shale           | 4861 | (-2304) |
| Base Kansas City      | 4983 | (-2426) |
| Pawnee                | 5076 | (-2519) |
| Cherokee Shale        | 5126 | (-2569) |
| Base Penn Limestone   | 5224 | (-2667) |
| Mississippian         | 5252 | (-2703) |
| RTD                   | 5350 | (-2793) |