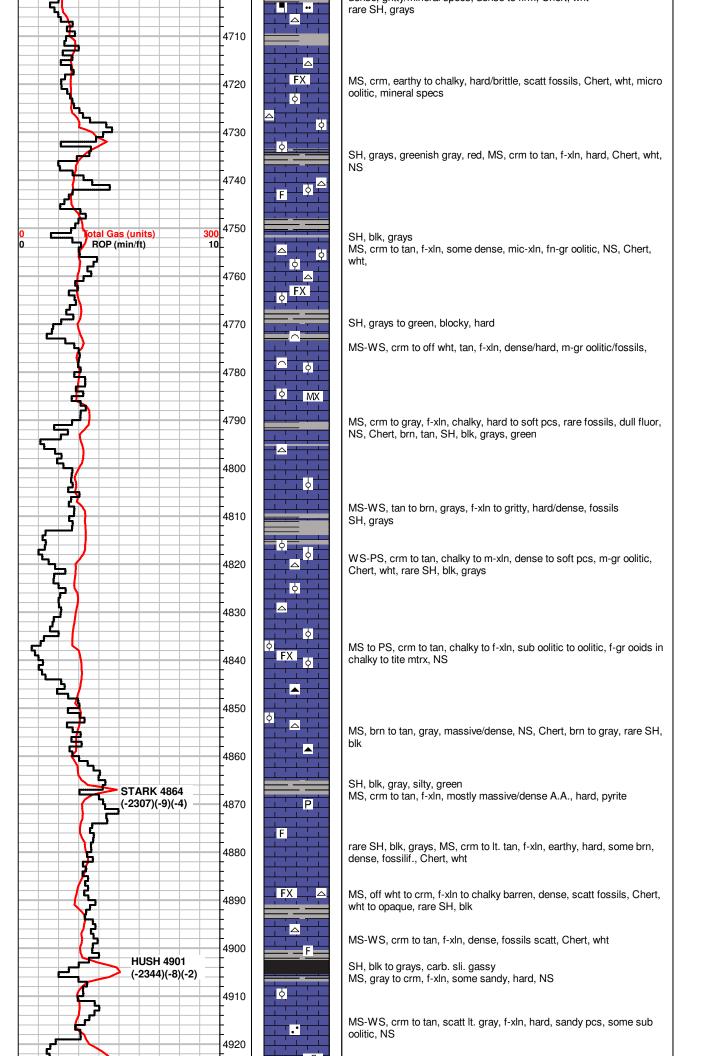

# Tops

| Name                  | Тор  | Datum   |
|-----------------------|------|---------|
| Heebner Shale         | 4381 | (-1824) |
| Brown Limestone       | 4522 | (-1965) |
| Lansing / Kansas City | 4532 | (-1975) |
| Stark Shale           | 4861 | (-2304) |
| Base Kansas City      | 4983 | (-2426) |
| Pawnee                | 5076 | (-2519) |
| Cherokee Shale        | 5126 | (-2569) |
| Base Penn Limestone   | 5224 | (-2667) |
| Mississippian         | 5252 | (-2703) |
| RTD                   | 5350 | (-2793) |