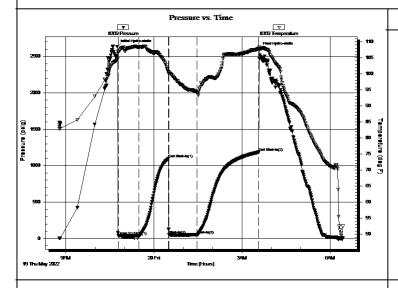

#### Page Two

| Operator Name: _                                                             |                     |                       |                                | Lease Name:           |                      |                                         | Well #:                                               |                                                |
|------------------------------------------------------------------------------|---------------------|-----------------------|--------------------------------|-----------------------|----------------------|-----------------------------------------|-------------------------------------------------------|------------------------------------------------|
| Sec Twp.                                                                     | S. R.               | E                     | ast West                       | County:               |                      |                                         |                                                       |                                                |
|                                                                              | flowing and shu     | ut-in pressures, v    | vhether shut-in pre            | ssure reached st      | atic level, hydrosta | tic pressures, bot                      |                                                       | val tested, time tool erature, fluid recovery, |
| Final Radioactivity files must be subm                                       |                     |                       |                                |                       |                      | iled to kcc-well-lo                     | gs@kcc.ks.gov                                         | v. Digital electronic log                      |
| Drill Stem Tests Ta                                                          |                     |                       | Yes No                         |                       |                      | on (Top), Depth ar                      |                                                       | Sample                                         |
| Samples Sent to 0                                                            | Geological Surv     | /ey                   | Yes No                         | Na                    | me                   |                                         | Тор                                                   | Datum                                          |
| Cores Taken<br>Electric Log Run<br>Geologist Report /<br>List All E. Logs Ru | _                   |                       | Yes No Yes No Yes No           |                       |                      |                                         |                                                       |                                                |
|                                                                              |                     | B                     | CASING eport all strings set-c |                       | New Used             | ion, etc.                               |                                                       |                                                |
| Purpose of Strir                                                             |                     | Hole<br>illed         | Size Casing<br>Set (In O.D.)   | Weight<br>Lbs. / Ft.  | Setting<br>Depth     | Type of<br>Cement                       | # Sacks<br>Used                                       | Type and Percent<br>Additives                  |
|                                                                              |                     |                       |                                |                       |                      |                                         |                                                       |                                                |
|                                                                              |                     |                       |                                |                       |                      |                                         |                                                       |                                                |
|                                                                              |                     |                       | ADDITIONAL                     | CEMENTING / SO        | UEEZE RECORD         |                                         |                                                       |                                                |
| Purpose:                                                                     |                     | epth T<br>Bottom      | ype of Cement                  | # Sacks Used          |                      | Type and F                              | Percent Additives                                     |                                                |
| Perforate Protect Casi Plug Back T                                           |                     |                       |                                |                       |                      |                                         |                                                       |                                                |
| Plug Off Zor                                                                 |                     |                       |                                |                       |                      |                                         |                                                       |                                                |
| Did you perform a     Does the volume     Was the hydraulic                  | of the total base f | fluid of the hydrauli |                                | _                     | =                    | No (If No, sk                           | ip questions 2 an<br>ip question 3)<br>out Page Three | ,                                              |
| Date of first Product Injection:                                             | tion/Injection or R | esumed Production     | Producing Meth                 | nod:                  | Gas Lift 0           | Other (Explain)                         |                                                       |                                                |
| Estimated Production Per 24 Hours                                            | on                  | Oil Bbls.             |                                |                       |                      |                                         | Gas-Oil Ratio                                         | Gravity                                        |
| DISPOS                                                                       | SITION OF GAS:      |                       | N                              | METHOD OF COMP        | LETION:              |                                         |                                                       | DN INTERVAL: Bottom                            |
|                                                                              | Sold Used           | I on Lease            | Open Hole                      |                       |                      | mmingled mit ACO-4)                     | Тор                                                   | BOROTT                                         |
| ,                                                                            | ,                   |                       |                                | B.11 B1               |                      |                                         |                                                       |                                                |
| Shots Per<br>Foot                                                            | Perforation<br>Top  | Perforation<br>Bottom | Bridge Plug<br>Type            | Bridge Plug<br>Set At | Acid,                | Fracture, Shot, Cer<br>(Amount and Kind | menting Squeeze<br>I of Material Used)                | Record                                         |
|                                                                              |                     |                       |                                |                       |                      |                                         |                                                       |                                                |
|                                                                              |                     |                       |                                |                       |                      |                                         |                                                       |                                                |
|                                                                              |                     |                       |                                |                       |                      |                                         |                                                       |                                                |
|                                                                              |                     |                       |                                |                       |                      |                                         |                                                       |                                                |
| TUBING RECORD:                                                               | : Size:             | Set                   | Δ+-                            | Packer At:            |                      |                                         |                                                       |                                                |
| TODING RECORD:                                                               | . 3126.             | Set                   | n.                             | i donei Al.           |                      |                                         |                                                       |                                                |