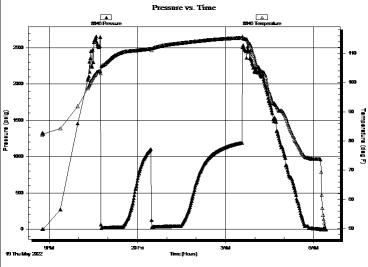

#### Page Two

| Operator Name: _                                                             |                     |                       |                                | Lease Name:           |                      |                                         | Well #:                                               |                                                |
|------------------------------------------------------------------------------|---------------------|-----------------------|--------------------------------|-----------------------|----------------------|-----------------------------------------|-------------------------------------------------------|------------------------------------------------|
| Sec Twp.                                                                     | S. R.               | E                     | ast West                       | County:               |                      |                                         |                                                       |                                                |
|                                                                              | flowing and shu     | ut-in pressures, v    | vhether shut-in pre            | ssure reached st      | atic level, hydrosta | tic pressures, bot                      |                                                       | val tested, time tool erature, fluid recovery, |
| Final Radioactivity files must be subm                                       |                     |                       |                                |                       |                      | iled to kcc-well-lo                     | gs@kcc.ks.gov                                         | v. Digital electronic log                      |
| Drill Stem Tests Ta                                                          |                     |                       | Yes No                         |                       |                      | on (Top), Depth ar                      |                                                       | Sample                                         |
| Samples Sent to 0                                                            | Geological Surv     | /ey                   | Yes No                         | Na                    | me                   |                                         | Тор                                                   | Datum                                          |
| Cores Taken<br>Electric Log Run<br>Geologist Report /<br>List All E. Logs Ru | _                   |                       | Yes No Yes No Yes No           |                       |                      |                                         |                                                       |                                                |
|                                                                              |                     | B                     | CASING eport all strings set-c |                       | New Used             | ion, etc.                               |                                                       |                                                |
| Purpose of Strir                                                             |                     | Hole<br>illed         | Size Casing<br>Set (In O.D.)   | Weight<br>Lbs. / Ft.  | Setting<br>Depth     | Type of<br>Cement                       | # Sacks<br>Used                                       | Type and Percent<br>Additives                  |
|                                                                              |                     |                       |                                |                       |                      |                                         |                                                       |                                                |
|                                                                              |                     |                       |                                |                       |                      |                                         |                                                       |                                                |
|                                                                              |                     |                       | ADDITIONAL                     | CEMENTING / SO        | UEEZE RECORD         |                                         |                                                       |                                                |
| Purpose:                                                                     |                     | epth T<br>Bottom      | ype of Cement                  | # Sacks Used          |                      | Type and F                              | Percent Additives                                     |                                                |
| Perforate Protect Casi Plug Back T                                           |                     |                       |                                |                       |                      |                                         |                                                       |                                                |
| Plug Off Zor                                                                 |                     |                       |                                |                       |                      |                                         |                                                       |                                                |
| Did you perform a     Does the volume     Was the hydraulic                  | of the total base f | fluid of the hydrauli |                                | _                     | =                    | No (If No, sk                           | ip questions 2 an<br>ip question 3)<br>out Page Three | ,                                              |
| Date of first Product Injection:                                             | tion/Injection or R | esumed Production     | Producing Meth                 | nod:                  | Gas Lift 0           | Other (Explain)                         |                                                       |                                                |
| Estimated Production Per 24 Hours                                            | on                  | Oil Bbls.             |                                |                       |                      |                                         | Gas-Oil Ratio                                         | Gravity                                        |
| DISPOS                                                                       | SITION OF GAS:      |                       | N                              | METHOD OF COMP        | LETION:              |                                         |                                                       | DN INTERVAL: Bottom                            |
|                                                                              | Sold Used           | I on Lease            | Open Hole                      |                       |                      | mmingled mit ACO-4)                     | Тор                                                   | BOROTT                                         |
| ,                                                                            | ,                   |                       |                                | B.11 B1               |                      |                                         |                                                       |                                                |
| Shots Per<br>Foot                                                            | Perforation<br>Top  | Perforation<br>Bottom | Bridge Plug<br>Type            | Bridge Plug<br>Set At | Acid,                | Fracture, Shot, Cer<br>(Amount and Kind | menting Squeeze<br>I of Material Used)                | Record                                         |
|                                                                              |                     |                       |                                |                       |                      |                                         |                                                       |                                                |
|                                                                              |                     |                       |                                |                       |                      |                                         |                                                       |                                                |
|                                                                              |                     |                       |                                |                       |                      |                                         |                                                       |                                                |
|                                                                              |                     |                       |                                |                       |                      |                                         |                                                       |                                                |
| TUBING RECORD:                                                               | : Size:             | Set                   | Δ+-                            | Packer At:            |                      |                                         |                                                       |                                                |
| TODING RECORD:                                                               | . 3126.             | Set                   | n.                             | i donei Al.           |                      |                                         |                                                       |                                                |