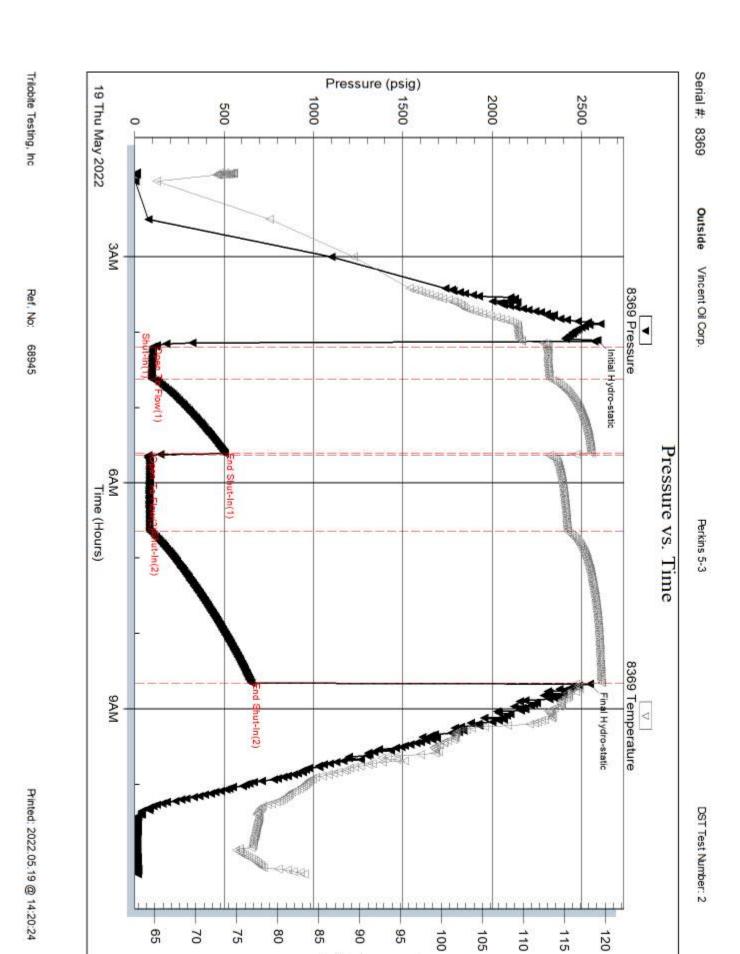

#### Page Two

| Operator Name: _                                                             |                     |                       |                                | Lease Name:           |                      |                                         | Well #:                                               |                                                |
|------------------------------------------------------------------------------|---------------------|-----------------------|--------------------------------|-----------------------|----------------------|-----------------------------------------|-------------------------------------------------------|------------------------------------------------|
| Sec Twp.                                                                     | S. R.               | E                     | ast West                       | County:               |                      |                                         |                                                       |                                                |
|                                                                              | flowing and shu     | ut-in pressures, v    | vhether shut-in pre            | ssure reached st      | atic level, hydrosta | tic pressures, bot                      |                                                       | val tested, time tool erature, fluid recovery, |
| Final Radioactivity files must be subm                                       |                     |                       |                                |                       |                      | iled to kcc-well-lo                     | gs@kcc.ks.gov                                         | v. Digital electronic log                      |
| Drill Stem Tests Ta                                                          |                     |                       | Yes No                         |                       |                      | on (Top), Depth ar                      |                                                       | Sample                                         |
| Samples Sent to 0                                                            | Geological Surv     | /ey                   | Yes No                         | Na                    | me                   |                                         | Тор                                                   | Datum                                          |
| Cores Taken<br>Electric Log Run<br>Geologist Report /<br>List All E. Logs Ru | _                   |                       | Yes No Yes No Yes No           |                       |                      |                                         |                                                       |                                                |
|                                                                              |                     | B                     | CASING eport all strings set-c |                       | New Used             | ion, etc.                               |                                                       |                                                |
| Purpose of Strir                                                             |                     | Hole<br>illed         | Size Casing<br>Set (In O.D.)   | Weight<br>Lbs. / Ft.  | Setting<br>Depth     | Type of<br>Cement                       | # Sacks<br>Used                                       | Type and Percent<br>Additives                  |
|                                                                              |                     |                       |                                |                       |                      |                                         |                                                       |                                                |
|                                                                              |                     |                       |                                |                       |                      |                                         |                                                       |                                                |
|                                                                              |                     |                       | ADDITIONAL                     | CEMENTING / SO        | UEEZE RECORD         |                                         |                                                       |                                                |
| Purpose:                                                                     |                     | epth T<br>Bottom      | ype of Cement                  | # Sacks Used          |                      | Type and F                              | Percent Additives                                     |                                                |
| Perforate Protect Casi Plug Back T                                           |                     |                       |                                |                       |                      |                                         |                                                       |                                                |
| Plug Off Zor                                                                 |                     |                       |                                |                       |                      |                                         |                                                       |                                                |
| Did you perform a     Does the volume     Was the hydraulic                  | of the total base f | fluid of the hydrauli |                                | _                     | =                    | No (If No, sk                           | ip questions 2 an<br>ip question 3)<br>out Page Three | ,                                              |
| Date of first Product Injection:                                             | tion/Injection or R | esumed Production     | Producing Meth                 | nod:                  | Gas Lift 0           | Other (Explain)                         |                                                       |                                                |
| Estimated Production Per 24 Hours                                            | on                  | Oil Bbls.             |                                |                       |                      |                                         | Gas-Oil Ratio                                         | Gravity                                        |
| DISPOS                                                                       | SITION OF GAS:      |                       | N                              | METHOD OF COMP        | LETION:              |                                         |                                                       | DN INTERVAL: Bottom                            |
|                                                                              | Sold Used           | I on Lease            | Open Hole                      |                       |                      | mmingled mit ACO-4)                     | Тор                                                   | BOROTT                                         |
| ,                                                                            | ,                   |                       |                                | B.11 B1               |                      |                                         |                                                       |                                                |
| Shots Per<br>Foot                                                            | Perforation<br>Top  | Perforation<br>Bottom | Bridge Plug<br>Type            | Bridge Plug<br>Set At | Acid,                | Fracture, Shot, Cer<br>(Amount and Kind | menting Squeeze<br>I of Material Used)                | Record                                         |
|                                                                              |                     |                       |                                |                       |                      |                                         |                                                       |                                                |
|                                                                              |                     |                       |                                |                       |                      |                                         |                                                       |                                                |
|                                                                              |                     |                       |                                |                       |                      |                                         |                                                       |                                                |
|                                                                              |                     |                       |                                |                       |                      |                                         |                                                       |                                                |
| TUBING RECORD:                                                               | : Size:             | Set                   | Δ+-                            | Packer At:            |                      |                                         |                                                       |                                                |
| TODING RECORD:                                                               | . 3126.             | Set                   | n.                             | i donei Al.           |                      |                                         |                                                       |                                                |