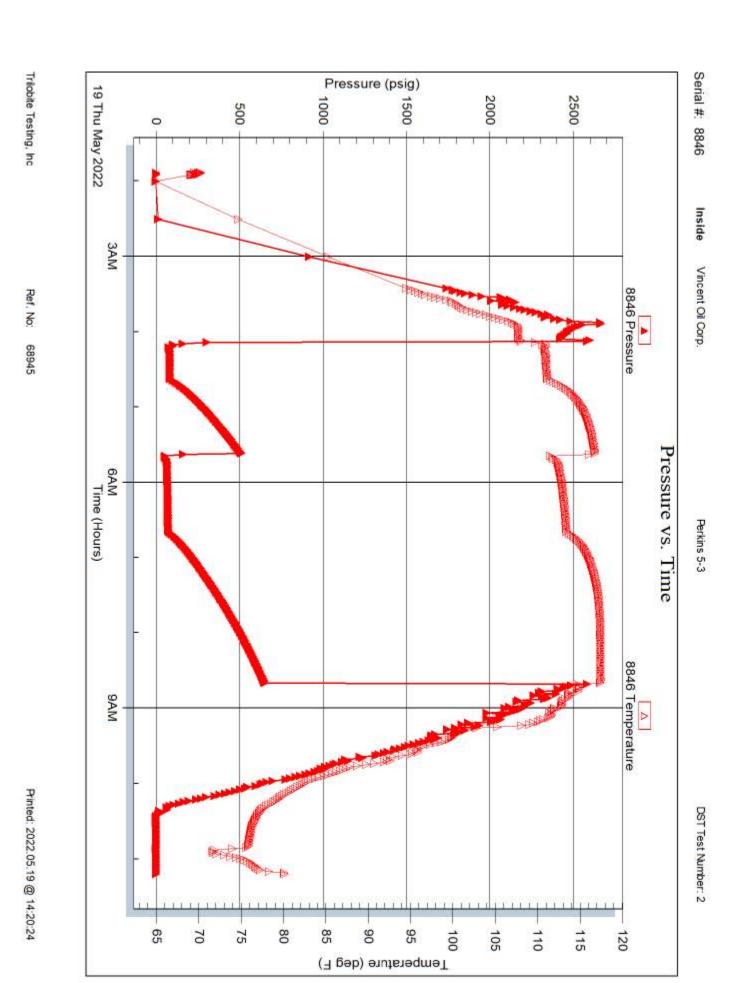

#### Page Two

| Operator Name: _                                                             |                     |                       |                                | Lease Name:           |                      |                                         | Well #:                                               |                                                |
|------------------------------------------------------------------------------|---------------------|-----------------------|--------------------------------|-----------------------|----------------------|-----------------------------------------|-------------------------------------------------------|------------------------------------------------|
| Sec Twp.                                                                     | S. R.               | E                     | ast West                       | County:               |                      |                                         |                                                       |                                                |
|                                                                              | flowing and shu     | ut-in pressures, v    | vhether shut-in pre            | ssure reached st      | atic level, hydrosta | tic pressures, bot                      |                                                       | val tested, time tool erature, fluid recovery, |
| Final Radioactivity files must be subm                                       |                     |                       |                                |                       |                      | iled to kcc-well-lo                     | gs@kcc.ks.gov                                         | v. Digital electronic log                      |
| Drill Stem Tests Ta                                                          |                     |                       | Yes No                         |                       |                      | on (Top), Depth ar                      |                                                       | Sample                                         |
| Samples Sent to 0                                                            | Geological Surv     | /ey                   | Yes No                         | Na                    | me                   |                                         | Тор                                                   | Datum                                          |
| Cores Taken<br>Electric Log Run<br>Geologist Report /<br>List All E. Logs Ru | _                   |                       | Yes No Yes No Yes No           |                       |                      |                                         |                                                       |                                                |
|                                                                              |                     | B                     | CASING eport all strings set-c |                       | New Used             | ion, etc.                               |                                                       |                                                |
| Purpose of Strir                                                             |                     | Hole<br>illed         | Size Casing<br>Set (In O.D.)   | Weight<br>Lbs. / Ft.  | Setting<br>Depth     | Type of<br>Cement                       | # Sacks<br>Used                                       | Type and Percent<br>Additives                  |
|                                                                              |                     |                       |                                |                       |                      |                                         |                                                       |                                                |
|                                                                              |                     |                       |                                |                       |                      |                                         |                                                       |                                                |
|                                                                              |                     |                       | ADDITIONAL                     | CEMENTING / SO        | UEEZE RECORD         |                                         |                                                       |                                                |
| Purpose:                                                                     |                     | epth T<br>Bottom      | ype of Cement                  | # Sacks Used          |                      | Type and F                              | Percent Additives                                     |                                                |
| Perforate Protect Casi Plug Back T                                           |                     |                       |                                |                       |                      |                                         |                                                       |                                                |
| Plug Off Zor                                                                 |                     |                       |                                |                       |                      |                                         |                                                       |                                                |
| Did you perform a     Does the volume     Was the hydraulic                  | of the total base f | fluid of the hydrauli |                                | _                     | =                    | No (If No, sk                           | ip questions 2 an<br>ip question 3)<br>out Page Three | ,                                              |
| Date of first Product Injection:                                             | tion/Injection or R | esumed Production     | Producing Meth                 | nod:                  | Gas Lift 0           | Other (Explain)                         |                                                       |                                                |
| Estimated Production Per 24 Hours                                            | on                  | Oil Bbls.             |                                |                       |                      |                                         | Gas-Oil Ratio                                         | Gravity                                        |
| DISPOS                                                                       | SITION OF GAS:      |                       | N                              | METHOD OF COMP        | LETION:              |                                         |                                                       | DN INTERVAL: Bottom                            |
|                                                                              | Sold Used           | I on Lease            | Open Hole                      |                       |                      | mmingled mit ACO-4)                     | Тор                                                   | BOROTT                                         |
| ,                                                                            | ,                   |                       |                                | B.11 B1               |                      |                                         |                                                       |                                                |
| Shots Per<br>Foot                                                            | Perforation<br>Top  | Perforation<br>Bottom | Bridge Plug<br>Type            | Bridge Plug<br>Set At | Acid,                | Fracture, Shot, Cer<br>(Amount and Kind | menting Squeeze<br>I of Material Used)                | Record                                         |
|                                                                              |                     |                       |                                |                       |                      |                                         |                                                       |                                                |
|                                                                              |                     |                       |                                |                       |                      |                                         |                                                       |                                                |
|                                                                              |                     |                       |                                |                       |                      |                                         |                                                       |                                                |
|                                                                              |                     |                       |                                |                       |                      |                                         |                                                       |                                                |
| TUBING RECORD:                                                               | : Size:             | Set                   | Δ+-                            | Packer At:            |                      |                                         |                                                       |                                                |
| TODING RECORD:                                                               | . 3126.             | Set                   | n.                             | i donei Al.           |                      |                                         |                                                       |                                                |