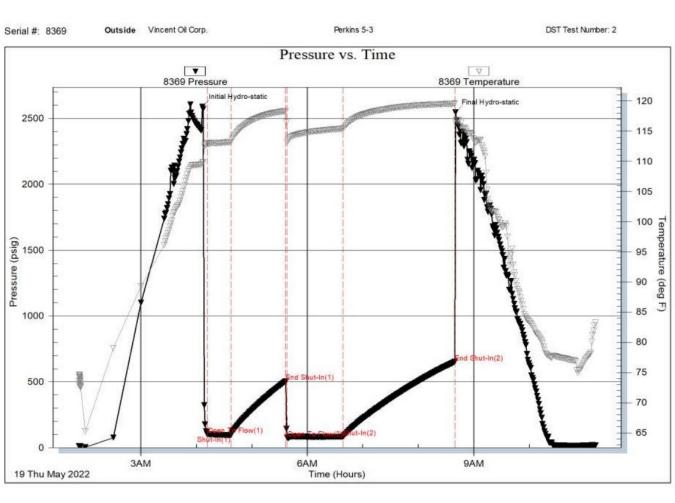

Shut down for repairs to mud pump, CTCH, Working on Mud pump, CTCH, Drilled ahead to 5350' at RTD. WO Mud Pump, CFS at 5350', CTCH, TOOH for logs at 3:30 PM 5/21/2022. Ran e-logs (DIL, Density-Neutron, Micro-log & Sonic), Found LTD at

5350'. Logging completed at 11:00 PM 5/21/2022, Orders given to run production casing, TIH with bit,

At 5350' CTCH, TOOH. LDDP, broke down Kelly and swivel, nippled down BOP, TOOH with DC, Rigged up cementers, Ran 127 joints of new 4.5", 11.6# production casing with a 21' Shoe joint. Set casing at 5349' and cemented with 175 sx Pro-C cement. The rathole was plugged with 30 sx and the mouse hole was plugged with 20 sx. The plug was down at 1:15 PM 5/22/2022. The casing slips were set

and the pits were cleared. The rig was released at 3:15 PM 5/22/2022.





Ref. No: 68945 Printed: 2022.05.19 @ 11:35:18 Trilobite Testing, Inc.

**DST #3** 

Serial #: 8369 Outside Vincent Oil Corp. Perkins 5-3 DST Test Number: 3

Pressure vs. Time







#### **ACCESSORIES**

#### **MINERAL**

- Argillaceous
- ⊥ Calcareous
- Carbonaceous Flakes
- ▲ Chert, dark
- Chert Pebble, white
- ∠ Dolomitic
- Glauconite
- Heavy, dark minerals
- P Pyrite
- Sandy
- · Silty
- Euhed rhombs of dol or or
- △ Chert White

#### **FOSSIL**

- Bioclastic or Fragmental e
- Crinoids
- F Fossils < 20%

#### **TEXTURE**

- C Chalky
- Earthy FX FinexIn
- MX MicroxIn
- Oolite

#### **OTHER SYMBOLS**

#### **POROSITY TYPE**

- × Intercrystalline
- Φ Intercolitic
- V Vuggy
- P Pinpoint
- Moldic کہ
- O Organic
- F Fracture
- e Earthy
- Fenestral

#### **OIL SHOWS**

- Even Stn
- Spotted St