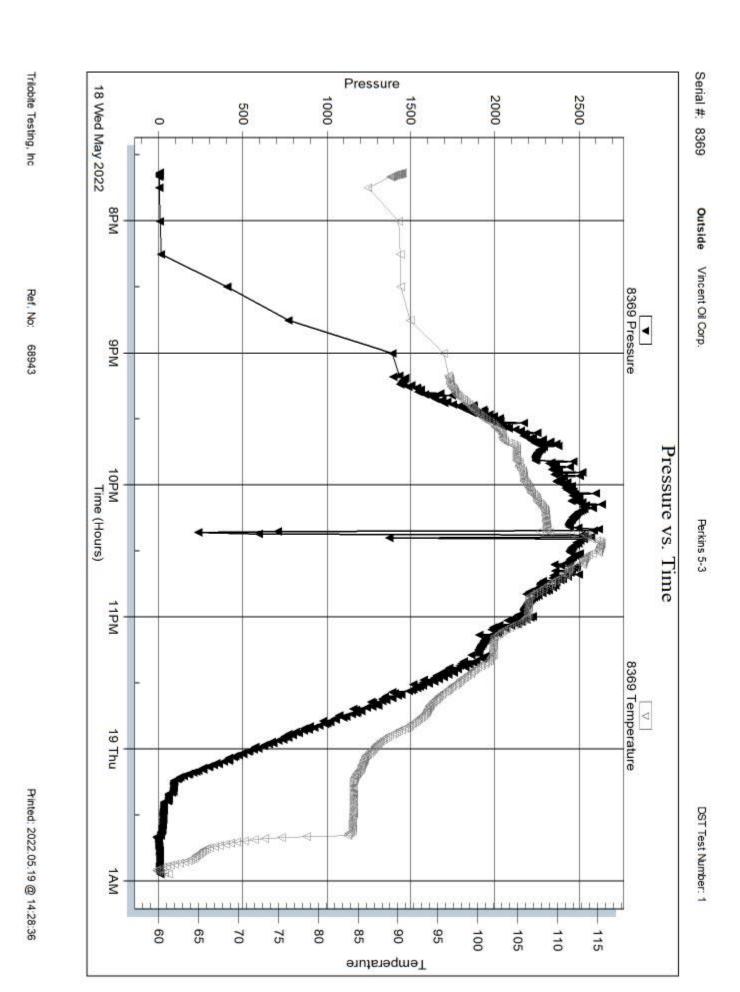

#### Page Two

| Operator Name: _                                                             |                     |                       |                                | Lease Name:           |                      |                                         | Well #:                                               |                                                |
|------------------------------------------------------------------------------|---------------------|-----------------------|--------------------------------|-----------------------|----------------------|-----------------------------------------|-------------------------------------------------------|------------------------------------------------|
| Sec Twp.                                                                     | S. R.               | E                     | ast West                       | County:               |                      |                                         |                                                       |                                                |
|                                                                              | flowing and shu     | ut-in pressures, v    | vhether shut-in pre            | ssure reached st      | atic level, hydrosta | tic pressures, bot                      |                                                       | val tested, time tool erature, fluid recovery, |
| Final Radioactivity files must be subm                                       |                     |                       |                                |                       |                      | iled to kcc-well-lo                     | gs@kcc.ks.gov                                         | v. Digital electronic log                      |
| Drill Stem Tests Ta                                                          |                     |                       | Yes No                         |                       |                      | on (Top), Depth ar                      |                                                       | Sample                                         |
| Samples Sent to 0                                                            | Geological Surv     | /ey                   | Yes No                         | Na                    | me                   |                                         | Тор                                                   | Datum                                          |
| Cores Taken<br>Electric Log Run<br>Geologist Report /<br>List All E. Logs Ru | _                   |                       | Yes No Yes No Yes No           |                       |                      |                                         |                                                       |                                                |
|                                                                              |                     | B                     | CASING eport all strings set-c |                       | New Used             | ion, etc.                               |                                                       |                                                |
| Purpose of Strir                                                             |                     | Hole<br>illed         | Size Casing<br>Set (In O.D.)   | Weight<br>Lbs. / Ft.  | Setting<br>Depth     | Type of<br>Cement                       | # Sacks<br>Used                                       | Type and Percent<br>Additives                  |
|                                                                              |                     |                       |                                |                       |                      |                                         |                                                       |                                                |
|                                                                              |                     |                       |                                |                       |                      |                                         |                                                       |                                                |
|                                                                              |                     |                       | ADDITIONAL                     | CEMENTING / SO        | UEEZE RECORD         |                                         |                                                       |                                                |
| Purpose:                                                                     |                     | epth T<br>Bottom      | ype of Cement                  | # Sacks Used          |                      | Type and F                              | Percent Additives                                     |                                                |
| Perforate Protect Casi Plug Back T                                           |                     |                       |                                |                       |                      |                                         |                                                       |                                                |
| Plug Off Zor                                                                 |                     |                       |                                |                       |                      |                                         |                                                       |                                                |
| Did you perform a     Does the volume     Was the hydraulic                  | of the total base f | fluid of the hydrauli |                                | _                     | =                    | No (If No, sk                           | ip questions 2 an<br>ip question 3)<br>out Page Three | ,                                              |
| Date of first Product Injection:                                             | tion/Injection or R | esumed Production     | Producing Meth                 | nod:                  | Gas Lift 0           | Other (Explain)                         |                                                       |                                                |
| Estimated Production Per 24 Hours                                            | on                  | Oil Bbls.             |                                |                       |                      |                                         | Gas-Oil Ratio                                         | Gravity                                        |
| DISPOS                                                                       | SITION OF GAS:      |                       | N                              | METHOD OF COMP        | LETION:              |                                         |                                                       | DN INTERVAL: Bottom                            |
|                                                                              | Sold Used           | I on Lease            | Open Hole                      |                       |                      | mmingled mit ACO-4)                     | Тор                                                   | BOROTT                                         |
| ,                                                                            | ,                   |                       |                                | B.11 B1               |                      |                                         |                                                       |                                                |
| Shots Per<br>Foot                                                            | Perforation<br>Top  | Perforation<br>Bottom | Bridge Plug<br>Type            | Bridge Plug<br>Set At | Acid,                | Fracture, Shot, Cer<br>(Amount and Kind | menting Squeeze<br>I of Material Used)                | Record                                         |
|                                                                              |                     |                       |                                |                       |                      |                                         |                                                       |                                                |
|                                                                              |                     |                       |                                |                       |                      |                                         |                                                       |                                                |
|                                                                              |                     |                       |                                |                       |                      |                                         |                                                       |                                                |
|                                                                              |                     |                       |                                |                       |                      |                                         |                                                       |                                                |
| TUBING RECORD:                                                               | : Size:             | Set                   | Δ+-                            | Packer At:            |                      |                                         |                                                       |                                                |
| TODING RECORD:                                                               | . 3126.             | Set                   | n.                             | i donei Al.           |                      |                                         |                                                       |                                                |