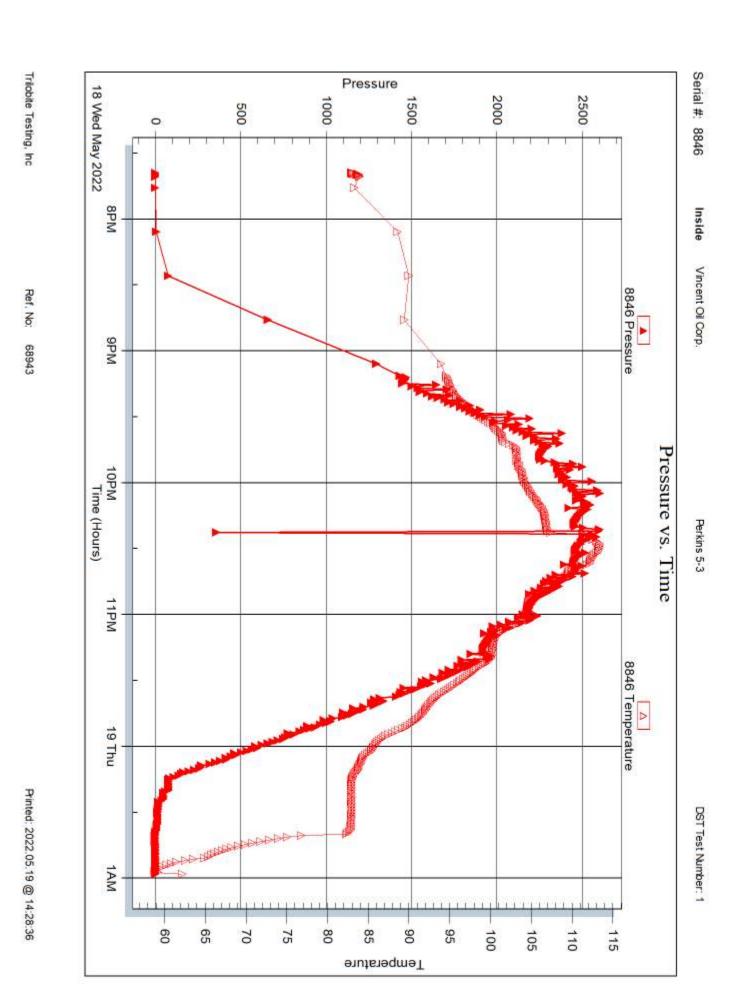

#### Page Two

| Operator Name: _                                                             |                     |                       |                                | Lease Name:           |                      |                                         | Well #:                                               |                                                |
|------------------------------------------------------------------------------|---------------------|-----------------------|--------------------------------|-----------------------|----------------------|-----------------------------------------|-------------------------------------------------------|------------------------------------------------|
| Sec Twp.                                                                     | S. R.               | E                     | ast West                       | County:               |                      |                                         |                                                       |                                                |
|                                                                              | flowing and shu     | ut-in pressures, v    | vhether shut-in pre            | ssure reached st      | atic level, hydrosta | tic pressures, bot                      |                                                       | val tested, time tool erature, fluid recovery, |
| Final Radioactivity files must be subm                                       |                     |                       |                                |                       |                      | iled to kcc-well-lo                     | gs@kcc.ks.gov                                         | v. Digital electronic log                      |
| Drill Stem Tests Ta                                                          |                     |                       | Yes No                         |                       |                      | on (Top), Depth ar                      |                                                       | Sample                                         |
| Samples Sent to 0                                                            | Geological Surv     | /ey                   | Yes No                         | Na                    | me                   |                                         | Тор                                                   | Datum                                          |
| Cores Taken<br>Electric Log Run<br>Geologist Report /<br>List All E. Logs Ru | _                   |                       | Yes No Yes No Yes No           |                       |                      |                                         |                                                       |                                                |
|                                                                              |                     | B                     | CASING eport all strings set-c |                       | New Used             | ion, etc.                               |                                                       |                                                |
| Purpose of Strir                                                             |                     | Hole<br>illed         | Size Casing<br>Set (In O.D.)   | Weight<br>Lbs. / Ft.  | Setting<br>Depth     | Type of<br>Cement                       | # Sacks<br>Used                                       | Type and Percent<br>Additives                  |
|                                                                              |                     |                       |                                |                       |                      |                                         |                                                       |                                                |
|                                                                              |                     |                       |                                |                       |                      |                                         |                                                       |                                                |
|                                                                              |                     |                       | ADDITIONAL                     | CEMENTING / SO        | UEEZE RECORD         |                                         |                                                       |                                                |
| Purpose:                                                                     |                     | epth T<br>Bottom      | ype of Cement                  | # Sacks Used          |                      | Type and F                              | Percent Additives                                     |                                                |
| Perforate Protect Casi Plug Back T                                           |                     |                       |                                |                       |                      |                                         |                                                       |                                                |
| Plug Off Zor                                                                 |                     |                       |                                |                       |                      |                                         |                                                       |                                                |
| Did you perform a     Does the volume     Was the hydraulic                  | of the total base f | fluid of the hydrauli |                                | _                     | =                    | No (If No, sk                           | ip questions 2 an<br>ip question 3)<br>out Page Three | ,                                              |
| Date of first Product Injection:                                             | tion/Injection or R | esumed Production     | Producing Meth                 | nod:                  | Gas Lift 0           | Other (Explain)                         |                                                       |                                                |
| Estimated Production Per 24 Hours                                            | on                  | Oil Bbls.             |                                |                       |                      |                                         | Gas-Oil Ratio                                         | Gravity                                        |
| DISPOS                                                                       | SITION OF GAS:      |                       | N                              | METHOD OF COMP        | LETION:              |                                         |                                                       | DN INTERVAL: Bottom                            |
|                                                                              | Sold Used           | I on Lease            | Open Hole                      |                       |                      | mmingled mit ACO-4)                     | Тор                                                   | BOROTT                                         |
| ,                                                                            | ,                   |                       |                                | B.11 B1               |                      |                                         |                                                       |                                                |
| Shots Per<br>Foot                                                            | Perforation<br>Top  | Perforation<br>Bottom | Bridge Plug<br>Type            | Bridge Plug<br>Set At | Acid,                | Fracture, Shot, Cer<br>(Amount and Kind | menting Squeeze<br>I of Material Used)                | Record                                         |
|                                                                              |                     |                       |                                |                       |                      |                                         |                                                       |                                                |
|                                                                              |                     |                       |                                |                       |                      |                                         |                                                       |                                                |
|                                                                              |                     |                       |                                |                       |                      |                                         |                                                       |                                                |
|                                                                              |                     |                       |                                |                       |                      |                                         |                                                       |                                                |
| TUBING RECORD:                                                               | : Size:             | Set                   | Δ+-                            | Packer At:            |                      |                                         |                                                       |                                                |
| TODING RECORD:                                                               | . 3126.             | Set                   | n.                             | i donei Al.           |                      |                                         |                                                       |                                                |