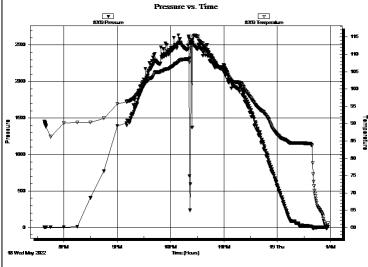

#### Page Two

| Operator Name: _                                                             |                     |                       |                                | Lease Name:           |                      |                                         | Well #:                                               |                                                |
|------------------------------------------------------------------------------|---------------------|-----------------------|--------------------------------|-----------------------|----------------------|-----------------------------------------|-------------------------------------------------------|------------------------------------------------|
| Sec Twp.                                                                     | S. R.               | E                     | ast West                       | County:               |                      |                                         |                                                       |                                                |
|                                                                              | flowing and shu     | ut-in pressures, v    | vhether shut-in pre            | ssure reached st      | atic level, hydrosta | tic pressures, bot                      |                                                       | val tested, time tool erature, fluid recovery, |
| Final Radioactivity files must be subm                                       |                     |                       |                                |                       |                      | iled to kcc-well-lo                     | gs@kcc.ks.gov                                         | v. Digital electronic log                      |
| Drill Stem Tests Ta                                                          |                     |                       | Yes No                         |                       |                      | on (Top), Depth ar                      |                                                       | Sample                                         |
| Samples Sent to 0                                                            | Geological Surv     | /ey                   | Yes No                         | Na                    | me                   |                                         | Тор                                                   | Datum                                          |
| Cores Taken<br>Electric Log Run<br>Geologist Report /<br>List All E. Logs Ru | _                   |                       | Yes No Yes No Yes No           |                       |                      |                                         |                                                       |                                                |
|                                                                              |                     | B                     | CASING eport all strings set-c |                       | New Used             | ion, etc.                               |                                                       |                                                |
| Purpose of Strir                                                             |                     | Hole<br>illed         | Size Casing<br>Set (In O.D.)   | Weight<br>Lbs. / Ft.  | Setting<br>Depth     | Type of<br>Cement                       | # Sacks<br>Used                                       | Type and Percent<br>Additives                  |
|                                                                              |                     |                       |                                |                       |                      |                                         |                                                       |                                                |
|                                                                              |                     |                       |                                |                       |                      |                                         |                                                       |                                                |
|                                                                              |                     |                       | ADDITIONAL                     | CEMENTING / SO        | UEEZE RECORD         |                                         |                                                       |                                                |
| Purpose:                                                                     |                     | epth T<br>Bottom      | ype of Cement                  | # Sacks Used          |                      | Type and F                              | Percent Additives                                     |                                                |
| Perforate Protect Casi Plug Back T                                           |                     |                       |                                |                       |                      |                                         |                                                       |                                                |
| Plug Off Zor                                                                 |                     |                       |                                |                       |                      |                                         |                                                       |                                                |
| Did you perform a     Does the volume     Was the hydraulic                  | of the total base f | fluid of the hydrauli |                                | _                     | =                    | No (If No, sk                           | ip questions 2 an<br>ip question 3)<br>out Page Three | ,                                              |
| Date of first Product Injection:                                             | tion/Injection or R | esumed Production     | Producing Meth                 | nod:                  | Gas Lift 0           | Other (Explain)                         |                                                       |                                                |
| Estimated Production Per 24 Hours                                            | on                  | Oil Bbls.             |                                |                       |                      |                                         | Gas-Oil Ratio                                         | Gravity                                        |
| DISPOS                                                                       | SITION OF GAS:      |                       | N                              | METHOD OF COMP        | LETION:              |                                         |                                                       | DN INTERVAL: Bottom                            |
|                                                                              | Sold Used           | I on Lease            | Open Hole                      |                       |                      | mmingled mit ACO-4)                     | Тор                                                   | BOROTT                                         |
| ,                                                                            | ,                   |                       |                                | B.11 B1               |                      |                                         |                                                       |                                                |
| Shots Per<br>Foot                                                            | Perforation<br>Top  | Perforation<br>Bottom | Bridge Plug<br>Type            | Bridge Plug<br>Set At | Acid,                | Fracture, Shot, Cer<br>(Amount and Kind | menting Squeeze<br>I of Material Used)                | Record                                         |
|                                                                              |                     |                       |                                |                       |                      |                                         |                                                       |                                                |
|                                                                              |                     |                       |                                |                       |                      |                                         |                                                       |                                                |
|                                                                              |                     |                       |                                |                       |                      |                                         |                                                       |                                                |
|                                                                              |                     |                       |                                |                       |                      |                                         |                                                       |                                                |
| TUBING RECORD:                                                               | : Size:             | Set                   | Δ+-                            | Packer At:            |                      |                                         |                                                       |                                                |
| TODING RECORD:                                                               | . 3126.             | Set                   | n.                             | i donei Al.           |                      |                                         |                                                       |                                                |