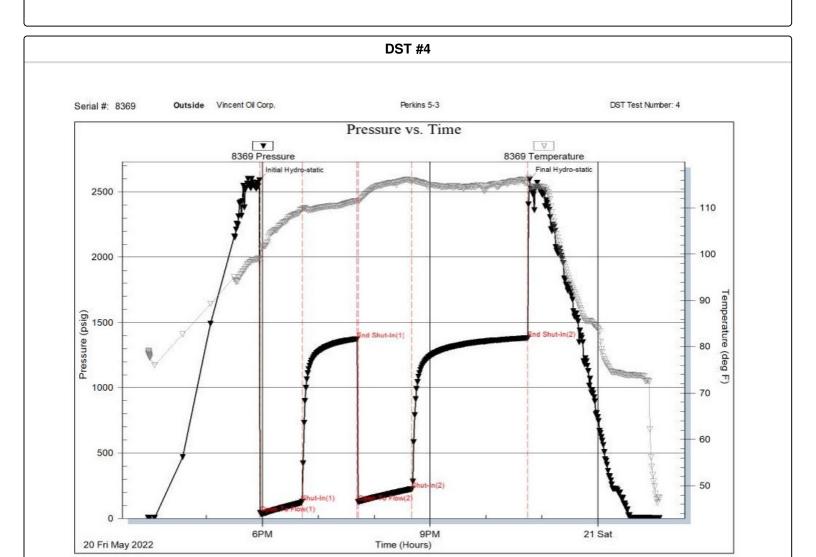

#### Page Two

| Operator Name: _                                                             |                     |                       |                                | Lease Name:           |                      |                                         | Well #:                                               |                                                |
|------------------------------------------------------------------------------|---------------------|-----------------------|--------------------------------|-----------------------|----------------------|-----------------------------------------|-------------------------------------------------------|------------------------------------------------|
| Sec Twp.                                                                     | S. R.               | E                     | ast West                       | County:               |                      |                                         |                                                       |                                                |
|                                                                              | flowing and shu     | ut-in pressures, v    | vhether shut-in pre            | ssure reached st      | atic level, hydrosta | tic pressures, bot                      |                                                       | val tested, time tool erature, fluid recovery, |
| Final Radioactivity files must be subm                                       |                     |                       |                                |                       |                      | iled to kcc-well-lo                     | gs@kcc.ks.gov                                         | v. Digital electronic log                      |
| Drill Stem Tests Ta                                                          |                     |                       | Yes No                         |                       |                      | on (Top), Depth ar                      |                                                       | Sample                                         |
| Samples Sent to 0                                                            | Geological Surv     | /ey                   | Yes No                         | Na                    | me                   |                                         | Тор                                                   | Datum                                          |
| Cores Taken<br>Electric Log Run<br>Geologist Report /<br>List All E. Logs Ru | _                   |                       | Yes No Yes No Yes No           |                       |                      |                                         |                                                       |                                                |
|                                                                              |                     | B                     | CASING eport all strings set-c |                       | New Used             | ion, etc.                               |                                                       |                                                |
| Purpose of Strir                                                             |                     | Hole<br>illed         | Size Casing<br>Set (In O.D.)   | Weight<br>Lbs. / Ft.  | Setting<br>Depth     | Type of<br>Cement                       | # Sacks<br>Used                                       | Type and Percent<br>Additives                  |
|                                                                              |                     |                       |                                |                       |                      |                                         |                                                       |                                                |
|                                                                              |                     |                       |                                |                       |                      |                                         |                                                       |                                                |
|                                                                              |                     |                       | ADDITIONAL                     | CEMENTING / SO        | UEEZE RECORD         |                                         |                                                       |                                                |
| Purpose:                                                                     |                     | epth T<br>Bottom      | ype of Cement                  | # Sacks Used          |                      | Type and F                              | Percent Additives                                     |                                                |
| Perforate Protect Casi Plug Back T                                           |                     |                       |                                |                       |                      |                                         |                                                       |                                                |
| Plug Off Zor                                                                 |                     |                       |                                |                       |                      |                                         |                                                       |                                                |
| Did you perform a     Does the volume     Was the hydraulic                  | of the total base f | fluid of the hydrauli |                                | _                     | =                    | No (If No, sk                           | ip questions 2 an<br>ip question 3)<br>out Page Three | ,                                              |
| Date of first Product Injection:                                             | tion/Injection or R | esumed Production     | Producing Meth                 | nod:                  | Gas Lift 0           | Other (Explain)                         |                                                       |                                                |
| Estimated Production Per 24 Hours                                            | on                  | Oil Bbls.             |                                |                       |                      |                                         | Gas-Oil Ratio                                         | Gravity                                        |
| DISPOS                                                                       | SITION OF GAS:      |                       | N                              | METHOD OF COMP        | LETION:              |                                         |                                                       | DN INTERVAL: Bottom                            |
|                                                                              | Sold Used           | I on Lease            | Open Hole                      |                       |                      | mmingled mit ACO-4)                     | Тор                                                   | BOROTT                                         |
| ,                                                                            | ,                   |                       |                                | B.11 B1               |                      |                                         |                                                       |                                                |
| Shots Per<br>Foot                                                            | Perforation<br>Top  | Perforation<br>Bottom | Bridge Plug<br>Type            | Bridge Plug<br>Set At | Acid,                | Fracture, Shot, Cer<br>(Amount and Kind | menting Squeeze<br>I of Material Used)                | Record                                         |
|                                                                              |                     |                       |                                |                       |                      |                                         |                                                       |                                                |
|                                                                              |                     |                       |                                |                       |                      |                                         |                                                       |                                                |
|                                                                              |                     |                       |                                |                       |                      |                                         |                                                       |                                                |
|                                                                              |                     |                       |                                |                       |                      |                                         |                                                       |                                                |
| TUBING RECORD:                                                               | : Size:             | Set                   | Δ+-                            | Packer At:            |                      |                                         |                                                       |                                                |
| TODING RECORD:                                                               | . 3126.             | Set                   | n.                             | i donei Al.           |                      |                                         |                                                       |                                                |