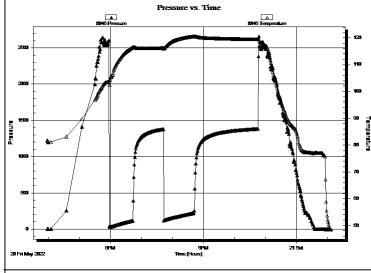

Bottom Hole (Reset)

Time Tool Opened: 17:57:30
Time Test Ended: 01:05:30

Tester: Eric Burgess

Unit No: 80

 Interval:
 5296.00 ft (KB) To
 5312.00 ft (KB) (TVD)

 Total Depth:
 5312.00 ft (KB) (TVD)

Reference Elevations: 2556.00 ft (KB)

2544.00 ft (CF)

Hole Diameter: 7.88 inch

KB to GR/CF: 12.00 ft

7.88 inches Hole Condition: Fair

Serial #: 8846 Inside

 $\label{eq:press_matrix} \text{Press} @ \text{RunDepth:} \qquad \qquad \text{psig} \quad @ \qquad 5299.00 \text{ ft (KB)}$ 

Capacity: Last Calib.: 8000.00 psig 2022.05.21

Start Date: 2022.05.20 Start Time: 15:57:54 2022.05.21 01:06:23

Time On Btm: Time Off Btm: 2022.00

Start Time:

TEST COMMENT: IF:Strong Building Blow built 19.24" (45)

ISI:No Blow Back (60)

FF:Strong Building Blow built 16.07" (60)

FSI:No Blow Back (120)



#### PRESSURE SUMMARY

| _ |        |          |         |            |
|---|--------|----------|---------|------------|
|   | Time   | Pressure | Temp    | Annotation |
|   | (Min.) | (psig)   | (deg F) |            |
|   | ()     | (19)     | (==3.)  |            |
|   |        |          |         |            |
|   |        |          |         |            |
|   |        |          |         |            |
|   |        |          |         |            |
|   |        |          |         |            |
| 1 |        |          |         |            |
|   |        |          |         |            |
| - |        |          |         |            |
| • |        |          |         |            |
|   |        |          |         |            |
|   |        |          |         |