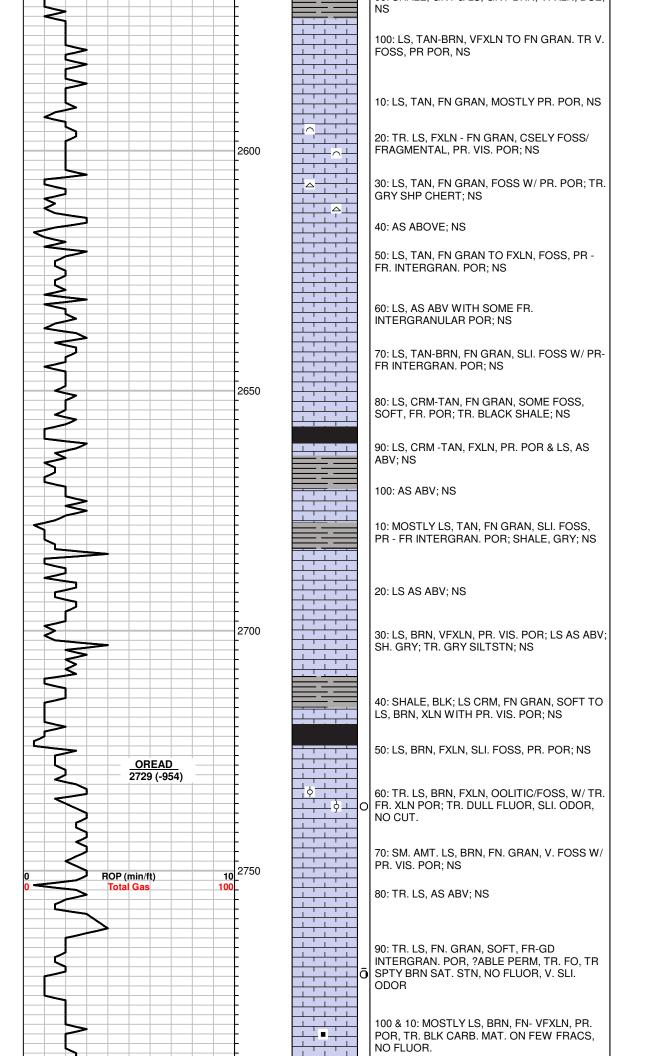

#### Page Two

| Operator Name: _                                                             |                     |                       |                                | Lease Name:           |                               |                                         | Well #:                                               |                                                |
|------------------------------------------------------------------------------|---------------------|-----------------------|--------------------------------|-----------------------|-------------------------------|-----------------------------------------|-------------------------------------------------------|------------------------------------------------|
| Sec Twp.                                                                     | S. R.               | E                     | ast West                       | County:               |                               |                                         |                                                       |                                                |
|                                                                              | flowing and shu     | ut-in pressures, v    | vhether shut-in pre            | ssure reached st      | atic level, hydrosta          | tic pressures, bot                      |                                                       | val tested, time tool erature, fluid recovery, |
| Final Radioactivity files must be subm                                       |                     |                       |                                |                       |                               | iled to kcc-well-lo                     | gs@kcc.ks.gov                                         | v. Digital electronic log                      |
| Drill Stem Tests Ta                                                          |                     |                       | Yes No                         |                       |                               | on (Top), Depth ar                      |                                                       | Sample                                         |
| Samples Sent to 0                                                            | Geological Surv     | /ey                   | Yes No                         | Na                    | me                            |                                         | Тор                                                   | Datum                                          |
| Cores Taken<br>Electric Log Run<br>Geologist Report /<br>List All E. Logs Ru | _                   |                       | Yes No Yes No Yes No           |                       |                               |                                         |                                                       |                                                |
|                                                                              |                     | B                     | CASING eport all strings set-c |                       | New Used                      | ion, etc.                               |                                                       |                                                |
| Purpose of Strir                                                             |                     | Hole<br>illed         | Size Casing<br>Set (In O.D.)   | Weight<br>Lbs. / Ft.  | Setting<br>Depth              | Type of<br>Cement                       | # Sacks<br>Used                                       | Type and Percent<br>Additives                  |
|                                                                              |                     |                       |                                |                       |                               |                                         |                                                       |                                                |
|                                                                              |                     |                       |                                |                       |                               |                                         |                                                       |                                                |
|                                                                              |                     |                       | ADDITIONAL                     | CEMENTING / SO        | UEEZE RECORD                  |                                         |                                                       |                                                |
| Purpose:                                                                     |                     | epth T<br>Bottom      | ype of Cement                  | # Sacks Used          | ed Type and Percent Additives |                                         |                                                       |                                                |
| Perforate Protect Casi Plug Back T                                           |                     |                       |                                |                       |                               |                                         |                                                       |                                                |
| Plug Off Zor                                                                 |                     |                       |                                |                       |                               |                                         |                                                       |                                                |
| Did you perform a     Does the volume     Was the hydraulic                  | of the total base f | fluid of the hydrauli |                                | _                     | =                             | No (If No, sk                           | ip questions 2 an<br>ip question 3)<br>out Page Three | ,                                              |
| Date of first Product Injection:                                             | tion/Injection or R | esumed Production     | Producing Meth                 | nod:                  | Gas Lift 0                    | Other (Explain)                         |                                                       |                                                |
| Estimated Production Per 24 Hours                                            | on                  | Oil Bbls.             |                                |                       |                               |                                         | Gas-Oil Ratio                                         | Gravity                                        |
| DISPOS                                                                       | SITION OF GAS:      |                       | N                              | METHOD OF COMP        | LETION:                       |                                         |                                                       | DN INTERVAL: Bottom                            |
|                                                                              | Sold Used           | I on Lease            | Open Hole                      |                       |                               | mmingled mit ACO-4)                     | Тор                                                   | BOROTT                                         |
| ,                                                                            | ,                   |                       |                                | B.11 B1               |                               |                                         |                                                       |                                                |
| Shots Per<br>Foot                                                            | Perforation<br>Top  | Perforation<br>Bottom | Bridge Plug<br>Type            | Bridge Plug<br>Set At | Acid,                         | Fracture, Shot, Cer<br>(Amount and Kind | menting Squeeze<br>I of Material Used)                | Record                                         |
|                                                                              |                     |                       |                                |                       |                               |                                         |                                                       |                                                |
|                                                                              |                     |                       |                                |                       |                               |                                         |                                                       |                                                |
|                                                                              |                     |                       |                                |                       |                               |                                         |                                                       |                                                |
|                                                                              |                     |                       |                                |                       |                               |                                         |                                                       |                                                |
| TUBING RECORD:                                                               | : Size:             | Set                   | Δ+-                            | Packer At:            |                               |                                         |                                                       |                                                |
| TODING RECORD:                                                               | . 3126.             |                       | n.                             | i donei Al.           |                               |                                         |                                                       |                                                |