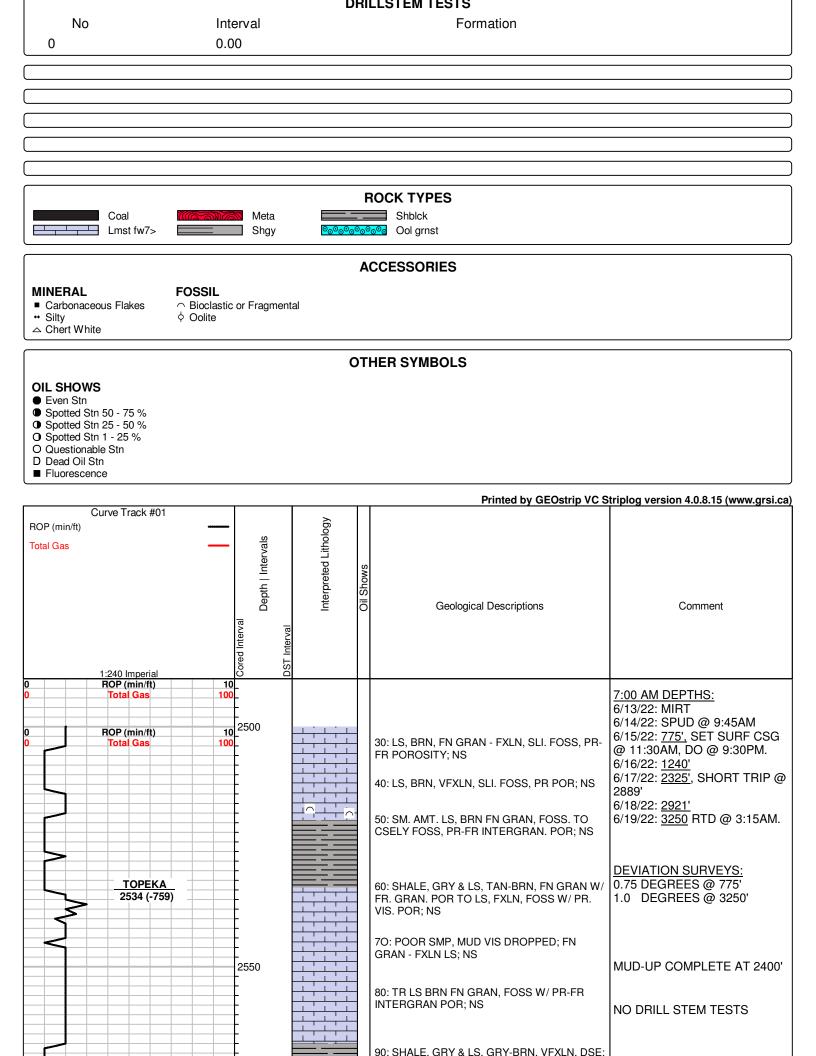

#### Page Two

| Operator Name: _                                                             |                     |                       |                                | Lease Name:           |                               |                                         | Well #:                                               |                                                |
|------------------------------------------------------------------------------|---------------------|-----------------------|--------------------------------|-----------------------|-------------------------------|-----------------------------------------|-------------------------------------------------------|------------------------------------------------|
| Sec Twp.                                                                     | S. R.               | E                     | ast West                       | County:               |                               |                                         |                                                       |                                                |
|                                                                              | flowing and shu     | ut-in pressures, v    | vhether shut-in pre            | ssure reached st      | atic level, hydrosta          | tic pressures, bot                      |                                                       | val tested, time tool erature, fluid recovery, |
| Final Radioactivity files must be subm                                       |                     |                       |                                |                       |                               | iled to kcc-well-lo                     | gs@kcc.ks.gov                                         | v. Digital electronic log                      |
| Drill Stem Tests Ta                                                          |                     |                       | Yes No                         |                       |                               | on (Top), Depth ar                      |                                                       | Sample                                         |
| Samples Sent to 0                                                            | Geological Surv     | /ey                   | Yes No                         | Na                    | me                            |                                         | Тор                                                   | Datum                                          |
| Cores Taken<br>Electric Log Run<br>Geologist Report /<br>List All E. Logs Ru | _                   |                       | Yes No Yes No Yes No           |                       |                               |                                         |                                                       |                                                |
|                                                                              |                     | B                     | CASING eport all strings set-c |                       | New Used                      | ion, etc.                               |                                                       |                                                |
| Purpose of Strir                                                             |                     | Hole<br>illed         | Size Casing<br>Set (In O.D.)   | Weight<br>Lbs. / Ft.  | Setting<br>Depth              | Type of<br>Cement                       | # Sacks<br>Used                                       | Type and Percent<br>Additives                  |
|                                                                              |                     |                       |                                |                       |                               |                                         |                                                       |                                                |
|                                                                              |                     |                       |                                |                       |                               |                                         |                                                       |                                                |
|                                                                              |                     |                       | ADDITIONAL                     | CEMENTING / SO        | UEEZE RECORD                  |                                         |                                                       |                                                |
| Purpose:                                                                     |                     | epth T<br>Bottom      | ype of Cement                  | # Sacks Used          | ed Type and Percent Additives |                                         |                                                       |                                                |
| Perforate Protect Casi Plug Back T                                           |                     |                       |                                |                       |                               |                                         |                                                       |                                                |
| Plug Off Zor                                                                 |                     |                       |                                |                       |                               |                                         |                                                       |                                                |
| Did you perform a     Does the volume     Was the hydraulic                  | of the total base f | fluid of the hydrauli |                                | _                     | =                             | No (If No, sk                           | ip questions 2 an<br>ip question 3)<br>out Page Three | ,                                              |
| Date of first Product Injection:                                             | tion/Injection or R | esumed Production     | Producing Meth                 | nod:                  | Gas Lift 0                    | Other (Explain)                         |                                                       |                                                |
| Estimated Production Per 24 Hours                                            | on                  | Oil Bbls.             |                                |                       |                               |                                         | Gas-Oil Ratio                                         | Gravity                                        |
| DISPOS                                                                       | SITION OF GAS:      |                       | N                              | METHOD OF COMP        | LETION:                       |                                         |                                                       | DN INTERVAL: Bottom                            |
|                                                                              | Sold Used           | I on Lease            | Open Hole                      |                       |                               | mmingled mit ACO-4)                     | Тор                                                   | BOROTT                                         |
| ,                                                                            | ,                   |                       |                                | B.11 B1               |                               |                                         |                                                       |                                                |
| Shots Per<br>Foot                                                            | Perforation<br>Top  | Perforation<br>Bottom | Bridge Plug<br>Type            | Bridge Plug<br>Set At | Acid,                         | Fracture, Shot, Cer<br>(Amount and Kind | menting Squeeze<br>I of Material Used)                | Record                                         |
|                                                                              |                     |                       |                                |                       |                               |                                         |                                                       |                                                |
|                                                                              |                     |                       |                                |                       |                               |                                         |                                                       |                                                |
|                                                                              |                     |                       |                                |                       |                               |                                         |                                                       |                                                |
|                                                                              |                     |                       |                                |                       |                               |                                         |                                                       |                                                |
| TUBING RECORD:                                                               | : Size:             | Set                   | Δ+-                            | Packer At:            |                               |                                         |                                                       |                                                |
| TODING RECORD:                                                               | . 3126.             |                       | n.                             | i donei Al.           |                               |                                         |                                                       |                                                |