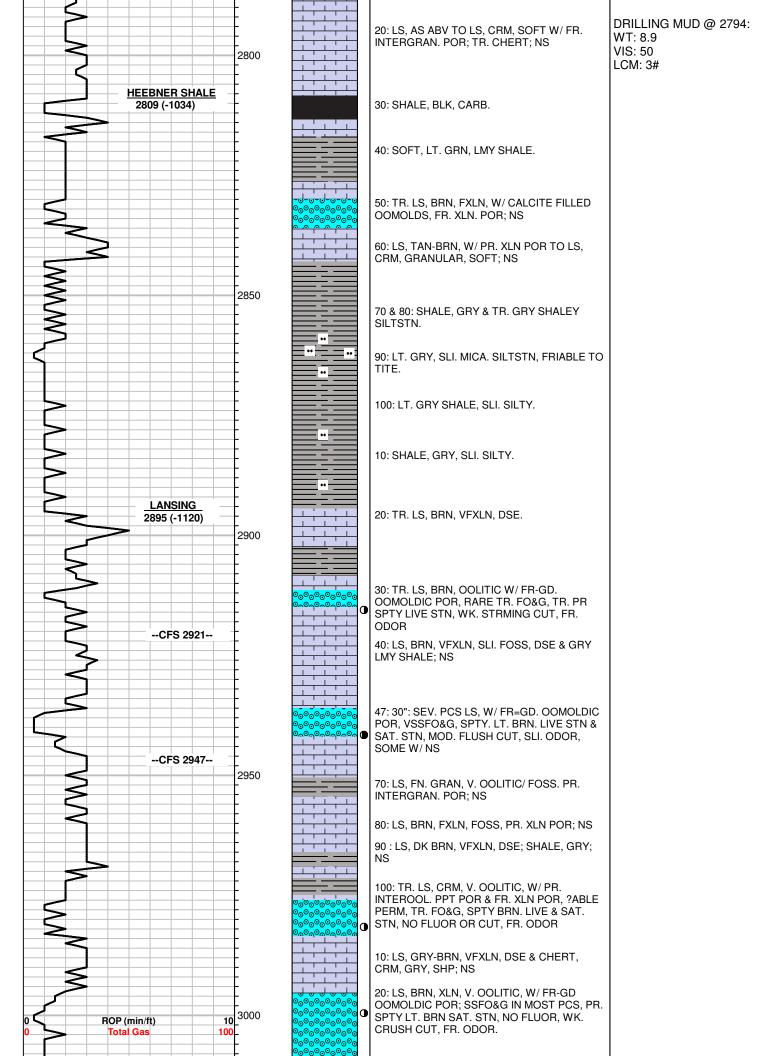

#### Page Two

| Operator Name: _                                                             |                     |                       |                                | Lease Name:           |                               |                                         | Well #:                                               |                                                |
|------------------------------------------------------------------------------|---------------------|-----------------------|--------------------------------|-----------------------|-------------------------------|-----------------------------------------|-------------------------------------------------------|------------------------------------------------|
| Sec Twp.                                                                     | S. R.               | E                     | ast West                       | County:               |                               |                                         |                                                       |                                                |
|                                                                              | flowing and shu     | ut-in pressures, v    | vhether shut-in pre            | ssure reached st      | atic level, hydrosta          | tic pressures, bot                      |                                                       | val tested, time tool erature, fluid recovery, |
| Final Radioactivity files must be subm                                       |                     |                       |                                |                       |                               | iled to kcc-well-lo                     | gs@kcc.ks.gov                                         | v. Digital electronic log                      |
| Drill Stem Tests Ta                                                          |                     |                       | Yes No                         |                       |                               | on (Top), Depth ar                      |                                                       | Sample                                         |
| Samples Sent to 0                                                            | Geological Surv     | /ey                   | Yes No                         | Na                    | me                            |                                         | Тор                                                   | Datum                                          |
| Cores Taken<br>Electric Log Run<br>Geologist Report /<br>List All E. Logs Ru | _                   |                       | Yes No Yes No Yes No           |                       |                               |                                         |                                                       |                                                |
|                                                                              |                     | B                     | CASING eport all strings set-c |                       | New Used                      | ion, etc.                               |                                                       |                                                |
| Purpose of Strir                                                             |                     | Hole<br>illed         | Size Casing<br>Set (In O.D.)   | Weight<br>Lbs. / Ft.  | Setting<br>Depth              | Type of<br>Cement                       | # Sacks<br>Used                                       | Type and Percent<br>Additives                  |
|                                                                              |                     |                       |                                |                       |                               |                                         |                                                       |                                                |
|                                                                              |                     |                       |                                |                       |                               |                                         |                                                       |                                                |
|                                                                              |                     |                       | ADDITIONAL                     | CEMENTING / SO        | UEEZE RECORD                  |                                         |                                                       |                                                |
| Purpose:                                                                     |                     | epth T<br>Bottom      | ype of Cement                  | # Sacks Used          | ed Type and Percent Additives |                                         |                                                       |                                                |
| Perforate Protect Casi Plug Back T                                           |                     |                       |                                |                       |                               |                                         |                                                       |                                                |
| Plug Off Zor                                                                 |                     |                       |                                |                       |                               |                                         |                                                       |                                                |
| Did you perform a     Does the volume     Was the hydraulic                  | of the total base f | fluid of the hydrauli |                                | _                     | =                             | No (If No, sk                           | ip questions 2 an<br>ip question 3)<br>out Page Three | ,                                              |
| Date of first Product Injection:                                             | tion/Injection or R | esumed Production     | Producing Meth                 | nod:                  | Gas Lift 0                    | Other (Explain)                         |                                                       |                                                |
| Estimated Production Per 24 Hours                                            | on                  | Oil Bbls.             |                                |                       |                               |                                         | Gas-Oil Ratio                                         | Gravity                                        |
| DISPOS                                                                       | SITION OF GAS:      |                       | N                              | METHOD OF COMP        | LETION:                       |                                         |                                                       | DN INTERVAL: Bottom                            |
|                                                                              | Sold Used           | I on Lease            | Open Hole                      |                       |                               | mmingled mit ACO-4)                     | Тор                                                   | BOROTT                                         |
| ,                                                                            | ,                   |                       |                                | B.11 B1               |                               |                                         |                                                       |                                                |
| Shots Per<br>Foot                                                            | Perforation<br>Top  | Perforation<br>Bottom | Bridge Plug<br>Type            | Bridge Plug<br>Set At | Acid,                         | Fracture, Shot, Cer<br>(Amount and Kind | menting Squeeze<br>I of Material Used)                | Record                                         |
|                                                                              |                     |                       |                                |                       |                               |                                         |                                                       |                                                |
|                                                                              |                     |                       |                                |                       |                               |                                         |                                                       |                                                |
|                                                                              |                     |                       |                                |                       |                               |                                         |                                                       |                                                |
|                                                                              |                     |                       |                                |                       |                               |                                         |                                                       |                                                |
| TUBING RECORD:                                                               | : Size:             | Set                   | Δ+-                            | Packer At:            |                               |                                         |                                                       |                                                |
| TODING RECORD:                                                               | . 3126.             |                       | n.                             | i donei Al.           |                               |                                         |                                                       |                                                |