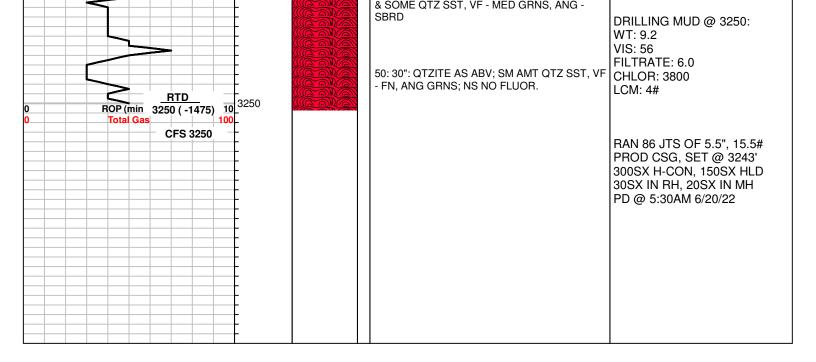

### Casing

| Purpose<br>Of String | Size Hole<br>Drilled | Size<br>Casing<br>Set | Weight | Setting<br>Depth | Type Of<br>Cement |     | Type and<br>Percent<br>Additives |
|----------------------|----------------------|-----------------------|--------|------------------|-------------------|-----|----------------------------------|
| Surface              | 12.250               | 8.625                 | 23     | 772              | Common,<br>H325   | 330 |                                  |
| Production           | 7.875                | 5.500                 | 15.5   | 3246             | H-Con, H-<br>LD   | 450 |                                  |
|                      |                      |                       |        |                  |                   |     |                                  |
|                      |                      |                       |        |                  |                   |     |                                  |