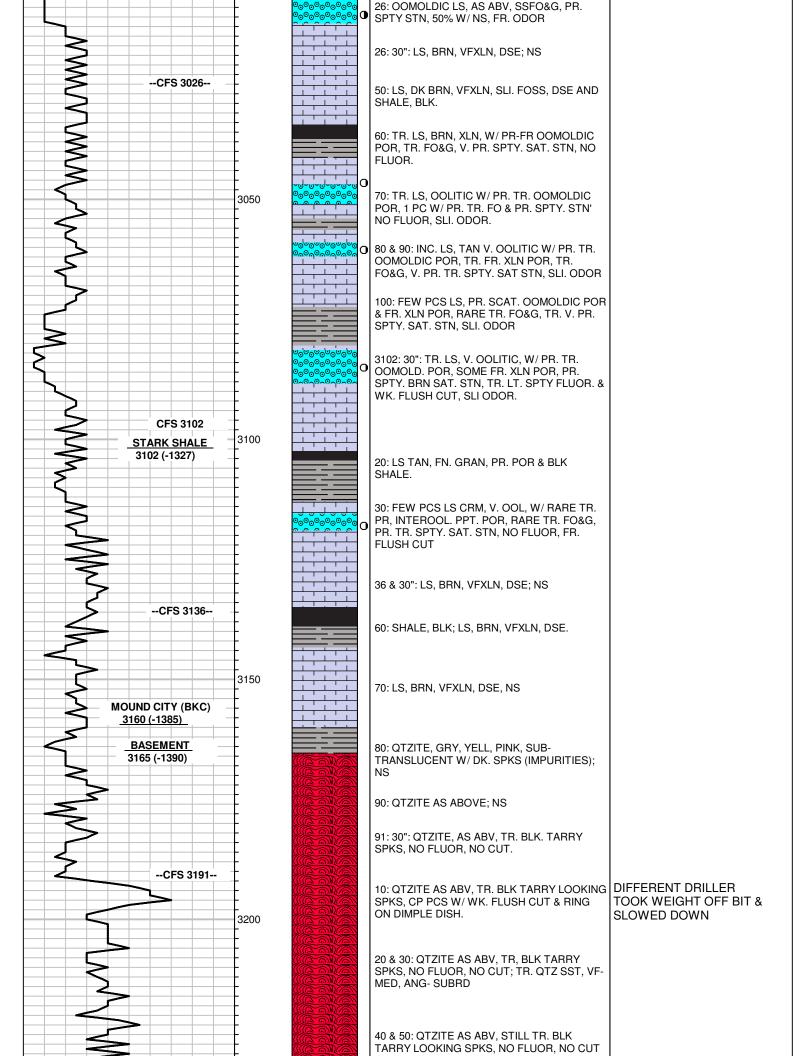

#### Page Two

| Operator Name: _                                                             |                     |                       |                                | Lease Name:           |                               |                                         | Well #:                                               |                                                |
|------------------------------------------------------------------------------|---------------------|-----------------------|--------------------------------|-----------------------|-------------------------------|-----------------------------------------|-------------------------------------------------------|------------------------------------------------|
| Sec Twp.                                                                     | S. R.               | E                     | ast West                       | County:               |                               |                                         |                                                       |                                                |
|                                                                              | flowing and shu     | ut-in pressures, v    | vhether shut-in pre            | ssure reached st      | atic level, hydrosta          | tic pressures, bot                      |                                                       | val tested, time tool erature, fluid recovery, |
| Final Radioactivity files must be subm                                       |                     |                       |                                |                       |                               | iled to kcc-well-lo                     | gs@kcc.ks.gov                                         | v. Digital electronic log                      |
| Drill Stem Tests Ta                                                          |                     |                       | Yes No                         |                       |                               | on (Top), Depth ar                      |                                                       | Sample                                         |
| Samples Sent to 0                                                            | Geological Surv     | /ey                   | Yes No                         | Na                    | me                            |                                         | Тор                                                   | Datum                                          |
| Cores Taken<br>Electric Log Run<br>Geologist Report /<br>List All E. Logs Ru | _                   |                       | Yes No Yes No Yes No           |                       |                               |                                         |                                                       |                                                |
|                                                                              |                     | B                     | CASING eport all strings set-c |                       | New Used                      | ion, etc.                               |                                                       |                                                |
| Purpose of Strir                                                             |                     | Hole<br>illed         | Size Casing<br>Set (In O.D.)   | Weight<br>Lbs. / Ft.  | Setting<br>Depth              | Type of<br>Cement                       | # Sacks<br>Used                                       | Type and Percent<br>Additives                  |
|                                                                              |                     |                       |                                |                       |                               |                                         |                                                       |                                                |
|                                                                              |                     |                       |                                |                       |                               |                                         |                                                       |                                                |
|                                                                              |                     |                       | ADDITIONAL                     | CEMENTING / SO        | UEEZE RECORD                  |                                         |                                                       |                                                |
| Purpose:                                                                     |                     | epth T<br>Bottom      | ype of Cement                  | # Sacks Used          | ed Type and Percent Additives |                                         |                                                       |                                                |
| Perforate Protect Casi Plug Back T                                           |                     |                       |                                |                       |                               |                                         |                                                       |                                                |
| Plug Off Zor                                                                 |                     |                       |                                |                       |                               |                                         |                                                       |                                                |
| Did you perform a     Does the volume     Was the hydraulic                  | of the total base f | fluid of the hydrauli |                                | _                     | =                             | No (If No, sk                           | ip questions 2 an<br>ip question 3)<br>out Page Three | ,                                              |
| Date of first Product Injection:                                             | tion/Injection or R | esumed Production     | Producing Meth                 | nod:                  | Gas Lift 0                    | Other (Explain)                         |                                                       |                                                |
| Estimated Production Per 24 Hours                                            | on                  | Oil Bbls.             |                                |                       |                               |                                         | Gas-Oil Ratio                                         | Gravity                                        |
| DISPOS                                                                       | SITION OF GAS:      |                       | N                              | METHOD OF COMP        | LETION:                       |                                         |                                                       | DN INTERVAL: Bottom                            |
|                                                                              | Sold Used           | I on Lease            | Open Hole                      |                       |                               | mmingled mit ACO-4)                     | Тор                                                   | BOROTT                                         |
| ,                                                                            | ,                   |                       |                                | B.11 B1               |                               |                                         |                                                       |                                                |
| Shots Per<br>Foot                                                            | Perforation<br>Top  | Perforation<br>Bottom | Bridge Plug<br>Type            | Bridge Plug<br>Set At | Acid,                         | Fracture, Shot, Cer<br>(Amount and Kind | menting Squeeze<br>I of Material Used)                | Record                                         |
|                                                                              |                     |                       |                                |                       |                               |                                         |                                                       |                                                |
|                                                                              |                     |                       |                                |                       |                               |                                         |                                                       |                                                |
|                                                                              |                     |                       |                                |                       |                               |                                         |                                                       |                                                |
|                                                                              |                     |                       |                                |                       |                               |                                         |                                                       |                                                |
| TUBING RECORD:                                                               | : Size:             | Set                   | Δ+-                            | Packer At:            |                               |                                         |                                                       |                                                |
| TODING RECORD:                                                               | . 3126.             |                       | n.                             | i donei Al.           |                               |                                         |                                                       |                                                |