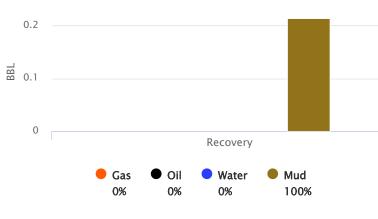

#### Recovered

| <u>Foot</u> | <u>BBLS</u> | <b>Description of Fluid</b> | <u>Gas %</u> | Oil % | Water % | Mud % |
|-------------|-------------|-----------------------------|--------------|-------|---------|-------|
| 3           | 0.04269     | G                           | 100          | 0     | 0       | 0     |
| 63          | 0.89649     | SLOCM                       | 0            | 1     | 0       | 99    |
| 126         | 1.79298     | M                           | 0            | 0     | 0       | 100   |

Total Recovered: 192 ft

Total Barrels Recovered: 2.73216

| Reversed Out |
|--------------|
| NO           |

| Initial Hydrostatic Pressure | 1511     | PSI |
|------------------------------|----------|-----|
| Initial Flow                 | 14 to 64 | PSI |
| Initial Closed in Pressure   | 325      | PSI |
| Final Flow Pressure          | 69 to 98 | PSI |
| Final Closed in Pressure     | 308      | PSI |
| Final Hydrostatic Pressure   | 1518     | PSI |
| Temperature                  | 107      | °F  |
|                              |          |     |
| Pressure Change Initial      | 5.2      | %   |
|                              |          |     |

Gas Oil Water Mud
1.56% 0.33% 0% 98.11%

PESTING WILL

Operation:

Uploading recovery &

pressures