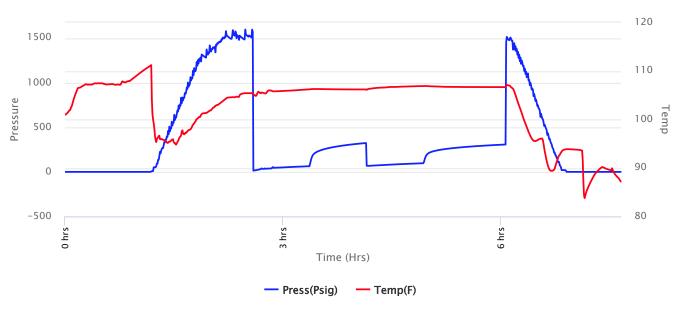

Field Name: Hoisington SW

Pool: Infield Job Number: 595 API #: 15-009-26366

Operation:
Uploading recovery & pressures

**DATE** August

**06** 2022

DST #1 Formation: Lans A- Test Interval: 3157 - Total Depth: 3250'

Time On: 15:25 08/06 Time Off: 22:51 08/06

Time On Bottom: 17:56 08/06 Time Off Bottom: 21:11 08/06

Electronic Volume Estimate:

147'

1st Open Minutes: 45 Current Reading:

12" at 45 min

Max Reading: 12"

1st Close Minutes: 45 Current Reading:

0" at 45 min

Max Reading: 0"

2nd Open Minutes: 45

Current Reading:

6" at 45 min

Max Reading: 6"

2nd Close Minutes: 60

Current Reading:

0" at 60 min

Max Reading: 0"

Inside Recorder

Uploading recovery &

pressures

#### Recovered

| <u>Foot</u> | <u>BBLS</u> | <b>Description of Fluid</b> | <u>Gas %</u> | Oil % | Water % | Mud % |
|-------------|-------------|-----------------------------|--------------|-------|---------|-------|
| 3           | 0.04269     | G                           | 100          | 0     | 0       | 0     |
| 63          | 0.89649     | SLOCM                       | 0            | 1     | 0       | 99    |
| 126         | 1.79298     | M                           | 0            | 0     | 0       | 100   |

Total Recovered: 192 ft

Total Barrels Recovered: 2.73216

| Reversed Out |
|--------------|
| NO           |

| Initial Hydrostatic Pressure | 1511     | PSI |
|------------------------------|----------|-----|
| Initial Flow                 | 14 to 64 | PSI |
| Initial Closed in Pressure   | 325      | PSI |
| Final Flow Pressure          | 69 to 98 | PSI |
| Final Closed in Pressure     | 308      | PSI |
| Final Hydrostatic Pressure   | 1518     | PSI |
| Temperature                  | 107      | °F  |
|                              |          |     |
| Pressure Change Initial      | 5.2      | %   |
|                              |          |     |