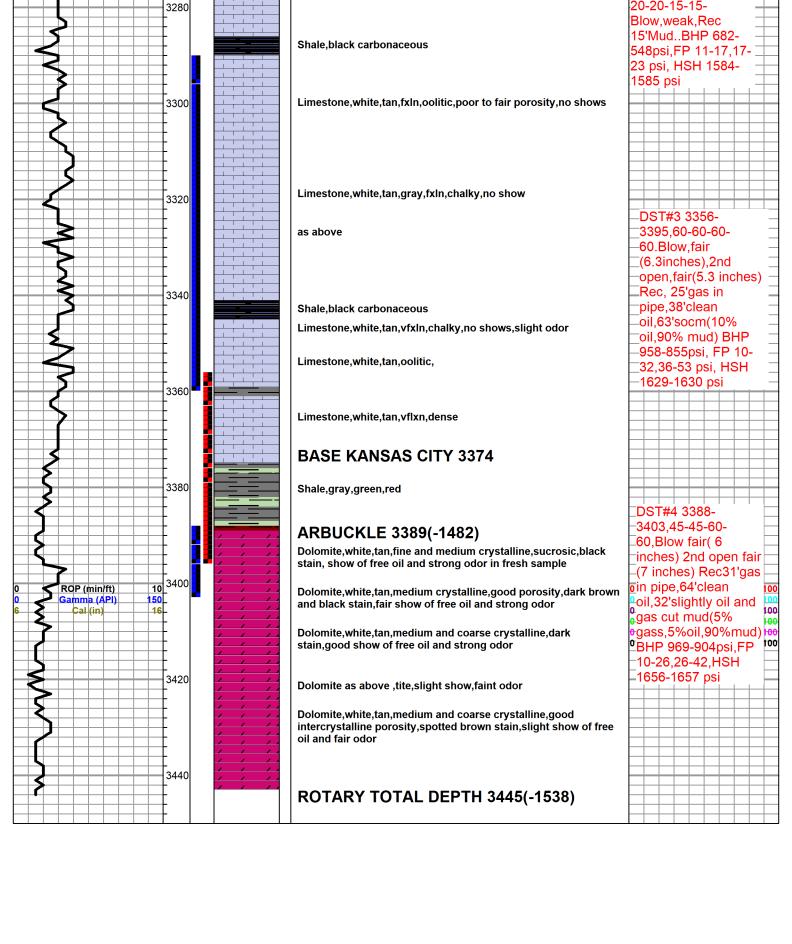

**DST #3** Formation: Arbuckle

Test Interval: 3356 -3395'

Total Depth: 3395'

Time On: 20:36 08/07

Time Off: 04:18 08/08

Time On Bottom: 22:21 08/07 Time Off Bottom: 02:21 08/08

Electronic Volume Estimate:

102'

#### Recovered

| <u>Foot</u> | <u>BBLS</u> | Description of Fluid |
|-------------|-------------|----------------------|
| 25          | 0.35575     | G                    |
| 38          | 0.54074     | 0                    |
| 63          | 0.89649     | SLOCM                |

| Gas % | <u>Oil %</u> | Water % | Mud % |
|-------|--------------|---------|-------|
| 100   | 0            | 0       | 0     |
| 0     | 100          | 0       | 0     |
| 0     | 10           | 0       | 90    |

Total Recovered: 126 ft

Total Barrels Recovered: 1.79298

| Reversed Out |
|--------------|
| NO           |

| Initial Hydrostatic Pressure | 1629     | PSI |
|------------------------------|----------|-----|
| Initial Flow                 | 10 to 32 | PSI |
| Initial Closed in Pressure   | 958      | PSI |
| Final Flow Pressure          | 36 to 53 | PSI |
| Final Closed in Pressure     | 855      | PSI |
| Final Hydrostatic Pressure   | 1630     | PSI |
| Temperature                  | 107      | °F  |
|                              |          |     |
| Pressure Change Initial      | 10.8     | %   |

SEC: 20 TWN: 17S RNG: 13W

Pool: Infield Job Number: 595 API #: 15-009-26366

Operation:

Uploading recovery & pressures

**DATE** August

> 80 2022

**DST #4** 

Formation: Arbuckle

DATE August 08

2022

Time On: 10:51 08/08

Time Off: 17:16 08/08

Time On Bottom: 12:23 08/08 Time Off Bottom: 15:53 08/08

Recovered

| <u>Foot</u> | BBLS    | Description of Fluid |
|-------------|---------|----------------------|
| 31          | 0.44113 | G                    |
| 64          | 0.91072 | 0                    |
| 32          | 0 45536 | SLGCSLOCSLWCM        |

| Gas % | <u>Oil %</u> | Water % | Mud % |
|-------|--------------|---------|-------|
| 100   | 0            | 0       | 0     |
| 0     | 100          | 0       | 0     |
| 5     | 5            | 0       | 90    |

Total Recovered: 127 ft

Total Barrels Recovered: 1.80721

| Reversed Out |
|--------------|
| NO           |

| Initial Hydrostatic Pressure | 1656     | PSI |
|------------------------------|----------|-----|
| Initial Flow                 | 10 to 26 | PSI |
| Initial Closed in Pressure   | 969      | PSI |
| Final Flow Pressure          | 26 to 42 | PSI |
| Final Closed in Pressure     | 904      | PSI |
| Final Hydrostatic Pressure   | 1657     | PSI |
| Temperature                  | 105      | °F  |
|                              |          |     |
| Pressure Change Initial      | 6.7      | %   |
| Close / Final Close          |          |     |

Total Depth: 3445.00ft Formation: Arbuckle

Drilling Fluid Type: Chemical/Fresh Water Gel

Intermediate

| CASING SUMMARY |
|----------------|
|                |

Bit Size Hole Size

> Size Set At Type # of Joints Drilled Out At

#### REMARKS:

5 1/2" production casing was set and cemented on the RJM Oil Company, Hull #3.

Respectfully Submitted,

James C Musgrove Steve Murphy Petroleum Geologists