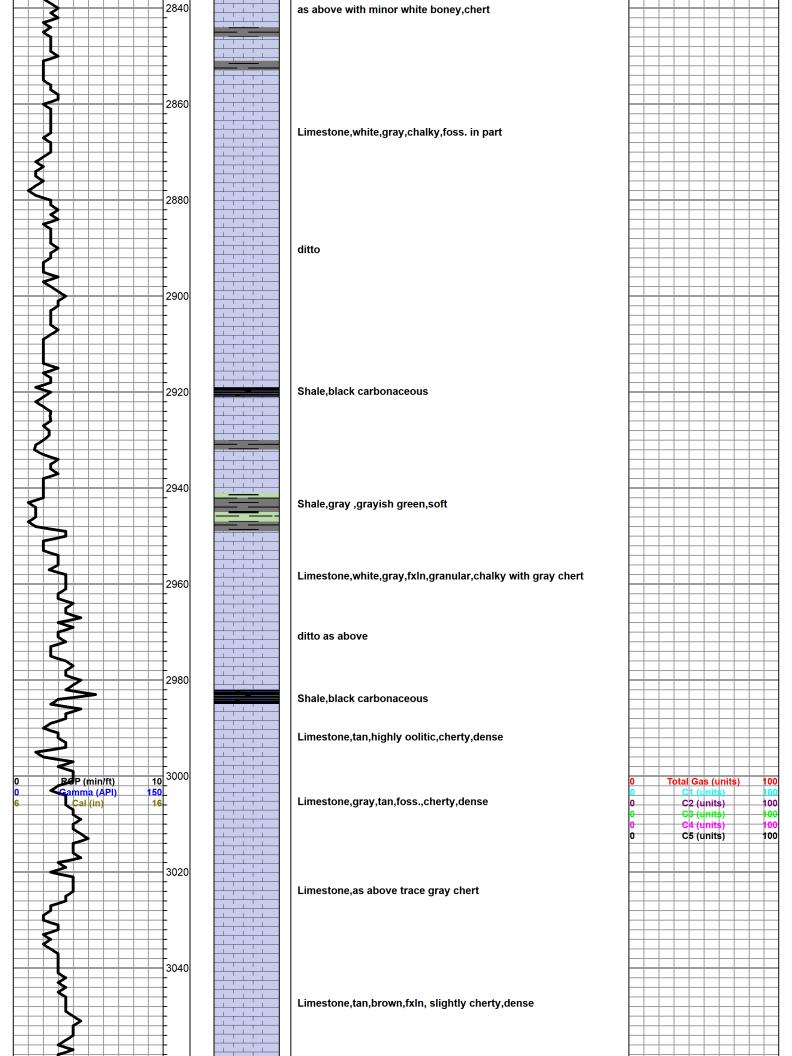

#### well comparison sheet

| HULL #3            |                                               |         |      | HULL #1 |                                        |              | HULL #2 |                                     |      |                            |        |       |
|--------------------|-----------------------------------------------|---------|------|---------|----------------------------------------|--------------|---------|-------------------------------------|------|----------------------------|--------|-------|
|                    | RJM OIL COMPANY<br>N/2-NE-SW-SE<br>20-17s-13w |         |      |         | J F DARBY<br>\$2-\$W-\$E<br>20-17s-13w |              |         | J F DARBY<br>N2-SW-SE<br>20-17s-13w |      |                            |        |       |
|                    | 1907 KB                                       |         |      | 1897 KB |                                        | Relationship |         | 1844 KB                             |      | Structural<br>Relationship |        |       |
| Formation          | Sample                                        | Sub-Sea | Log  | Sub-Sea | Log                                    | Sub-Sea      | Sample  | Log                                 | Log  | Sub-Sea                    | Sample | Log   |
| Anhydrite          | 130 13.                                       | -       | 849  | 1058    | 255                                    | 100          | 80 11   | 200195                              | -    | 1                          |        | 12.50 |
| Howard             | 88                                            | 13      | 873  | 1034    |                                        | 100          |         | 30                                  |      | 9                          |        |       |
| Topeka             | - 11                                          | - 3     | 2757 | -850    |                                        | 62           |         | 37                                  |      | 1                          | 9      |       |
| Heebner            | 10 10                                         |         | 3070 | -1163   | 3057                                   | -1160        | 8       | -3                                  | 3057 | -1213                      |        | 50    |
| Toronto            |                                               |         | 3087 | -1180   |                                        | 88           | e e     | 9                                   |      |                            |        |       |
| Douglas            | - 20                                          |         | 3098 | -1191   |                                        | 60           |         | 93                                  |      | 4 3                        |        |       |
| Brown Lime         |                                               |         | 3151 | -1244   | 3141                                   | -1244        |         | 0                                   |      |                            |        |       |
| Lansing            |                                               |         | 3161 | -1254   | 3158                                   | -1261        |         | 7                                   | 3150 | -1306                      |        | 52    |
| Base Kansas City   |                                               |         | 3368 | -1461   | 00.00.000                              |              |         | 100                                 |      |                            |        |       |
| Arbuckle           |                                               |         | 3379 | -1472   | 3363                                   | -1466        |         | -6                                  | 3365 | -1521                      |        | 49    |
| Rotary Total Depth | -                                             | -       | 3445 | -1538   |                                        | 63.          |         | - 23                                |      |                            |        |       |
| Total Depth        | =                                             | -       | 3447 | -1540   | 3383                                   | -1486        | 9       | -54                                 | 3401 | -1557                      |        | 17    |