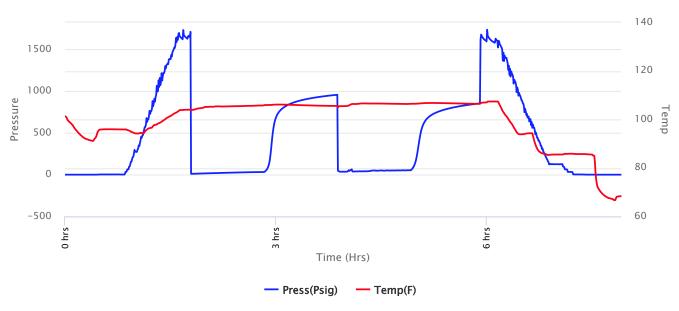

Time On: 15:25 08/06 Time Off: 22:51 08/06

Time On Bottom: 17:56 08/06 Time Off Bottom: 21:11 08/06

Electronic Volume Estimate:

147'

1st Open Minutes: 45 Current Reading:

12" at 45 min

Max Reading: 12"

1st Close Minutes: 45 Current Reading:

0" at 45 min

Max Reading: 0"

2nd Open Minutes: 45

Current Reading:

6" at 45 min

Max Reading: 6"

2nd Close Minutes: 60

Current Reading:

0" at 60 min

Max Reading: 0"

Inside Recorder

Uploading recovery &

pressures