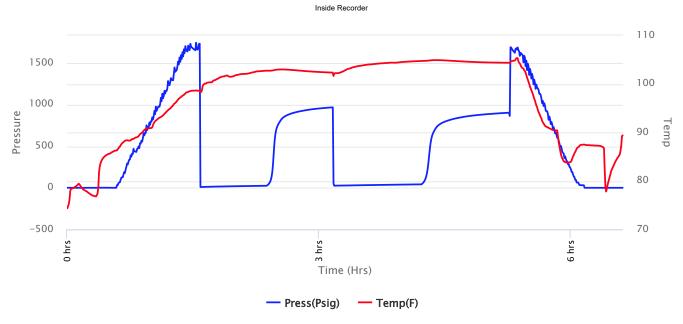

1st Open Minutes: 60 **Current Reading:** 

6.3" at 60 min

Max Reading: 6.3"

1st Close Minutes: 60 Current Reading:

0" at 60 min

Max Reading: 0"

2nd Open Minutes: 60

**Current Reading:** 

5.3" at 60 min

Max Reading: 5.3"

2nd Close Minutes: 60

**Current Reading:** 

0" at 60 min

Max Reading: 0"

Inside Recorder

Uploading recovery &

pressures