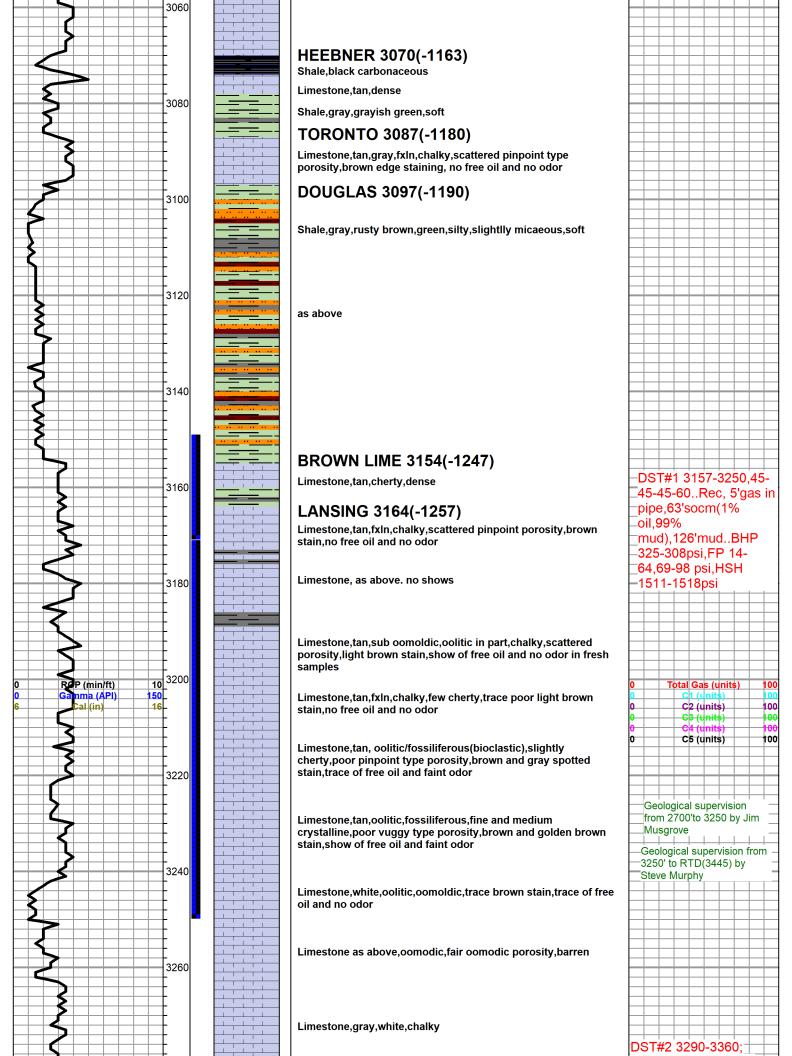

Field Name: Hoisington SW

Pool: Infield Job Number: 595 API #: 15-009-26366

Operation:
Uploading recovery & pressures

**DATE** August

**06** 2022

DST #1 Formation: Lans A- Test Interval: 3157 - Total Depth: 3250'

#### Recovered

| <u>Foot</u> | <u>BBLS</u> | <b>Description of Fluid</b> | <u>Gas %</u> | Oil % | Water % | Mud % |
|-------------|-------------|-----------------------------|--------------|-------|---------|-------|
| 3           | 0.04269     | G                           | 100          | 0     | 0       | 0     |
| 63          | 0.89649     | SLOCM                       | 0            | 1     | 0       | 99    |
| 126         | 1.79298     | M                           | 0            | 0     | 0       | 100   |

Total Recovered: 192 ft

Total Barrels Recovered: 2.73216

| Reversed Out |
|--------------|
| NO           |

| Initial Hydrostatic Pressure | 1511     | PSI |
|------------------------------|----------|-----|
| Initial Flow                 | 14 to 64 | PSI |
| Initial Closed in Pressure   | 325      | PSI |
| Final Flow Pressure          | 69 to 98 | PSI |
| Final Closed in Pressure     | 308      | PSI |
| Final Hydrostatic Pressure   | 1518     | PSI |
| Temperature                  | 107      | °F  |
|                              |          |     |
| Pressure Change Initial      | 5.2      | %   |
|                              |          |     |

#### well comparison sheet

| HULL #3            |                                               |         |      | HULL #1 |                                        |              | HULL #2 |                                     |      |                            |        |       |
|--------------------|-----------------------------------------------|---------|------|---------|----------------------------------------|--------------|---------|-------------------------------------|------|----------------------------|--------|-------|
|                    | RJM OIL COMPANY<br>N/2-NE-SW-SE<br>20-17s-13w |         |      |         | J F DARBY<br>\$2-\$W-\$E<br>20-17s-13w |              |         | J F DARBY<br>N2-SW-SE<br>20-17s-13w |      |                            |        |       |
|                    | 1907 KB                                       |         |      | 1897 KB |                                        | Relationship |         | 1844 KB                             |      | Structural<br>Relationship |        |       |
| Formation          | Sample                                        | Sub-Sea | Log  | Sub-Sea | Log                                    | Sub-Sea      | Sample  | Log                                 | Log  | Sub-Sea                    | Sample | Log   |
| Anhydrite          | 130 13.                                       | -       | 849  | 1058    | 255                                    | 100          | 80 11   | 200195                              | -    | 1                          |        | 12.50 |
| Howard             | 88                                            | 13      | 873  | 1034    |                                        | 100          |         | 30                                  |      | 9                          |        |       |
| Topeka             | - 11                                          | - 3     | 2757 | -850    |                                        | 62           |         | 37                                  |      | 1                          | 9      |       |
| Heebner            | 10 10                                         |         | 3070 | -1163   | 3057                                   | -1160        | 8       | -3                                  | 3057 | -1213                      |        | 50    |
| Toronto            |                                               |         | 3087 | -1180   |                                        | 88           | e e     | 9                                   |      |                            |        |       |
| Douglas            | - 20                                          |         | 3098 | -1191   |                                        | 60           |         | 93                                  |      | 4 3                        |        |       |
| Brown Lime         |                                               |         | 3151 | -1244   | 3141                                   | -1244        |         | 0                                   |      |                            |        |       |
| Lansing            |                                               |         | 3161 | -1254   | 3158                                   | -1261        |         | 7                                   | 3150 | -1306                      |        | 52    |
| Base Kansas City   |                                               |         | 3368 | -1461   | 00.00.000                              |              |         | 100                                 |      |                            |        |       |
| Arbuckle           |                                               |         | 3379 | -1472   | 3363                                   | -1466        |         | -6                                  | 3365 | -1521                      |        | 49    |
| Rotary Total Depth | -                                             | -       | 3445 | -1538   |                                        | 63.          |         | - 23                                |      |                            |        |       |
| Total Depth        | =                                             | -       | 3447 | -1540   | 3383                                   | -1486        | 9       | -54                                 | 3401 | -1557                      |        | 17    |