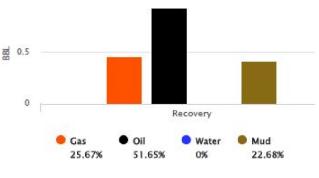

#### Recovered

| <u>Foot</u> | <u>BBLS</u> | <b>Description of Fluid</b> | <u>Gas %</u> | Oil % | Water % | Mud % |
|-------------|-------------|-----------------------------|--------------|-------|---------|-------|
| 3           | 0.04269     | G                           | 100          | 0     | 0       | 0     |
| 63          | 0.89649     | SLOCM                       | 0            | 1     | 0       | 99    |
| 126         | 1.79298     | M                           | 0            | 0     | 0       | 100   |

Total Recovered: 192 ft

Total Barrels Recovered: 2.73216

| Reversed Out |
|--------------|
| NO           |

| Initial Hydrostatic Pressure | 1511     | PSI |
|------------------------------|----------|-----|
| Initial Flow                 | 14 to 64 | PSI |
| Initial Closed in Pressure   | 325      | PSI |
| Final Flow Pressure          | 69 to 98 | PSI |
| Final Closed in Pressure     | 308      | PSI |
| Final Hydrostatic Pressure   | 1518     | PSI |
| Temperature                  | 107      | °F  |
|                              |          |     |
| Pressure Change Initial      | 5.2      | %   |
|                              |          |     |

Gas Oil Water Mud
1.56% 0.33% 0% 98.11%

PESTING WILL

Operation:

Uploading recovery &

pressures