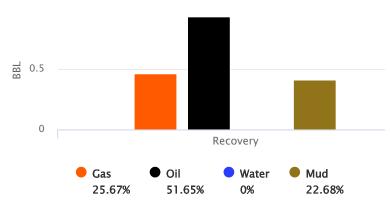

#### Recovered

| <u>Foot</u> | <u>BBLS</u> | <b>Description of Fluid</b> | <u>Gas %</u> | Oil % | Water % | Mud % |
|-------------|-------------|-----------------------------|--------------|-------|---------|-------|
| 3           | 0.04269     | G                           | 100          | 0     | 0       | 0     |
| 63          | 0.89649     | SLOCM                       | 0            | 1     | 0       | 99    |
| 126         | 1.79298     | M                           | 0            | 0     | 0       | 100   |

Total Recovered: 192 ft

Total Barrels Recovered: 2.73216

| Reversed Out |
|--------------|
| NO           |

| Initial Hydrostatic Pressure | 1511     | PSI |
|------------------------------|----------|-----|
| Initial Flow                 | 14 to 64 | PSI |
| Initial Closed in Pressure   | 325      | PSI |
| Final Flow Pressure          | 69 to 98 | PSI |
| Final Closed in Pressure     | 308      | PSI |
| Final Hydrostatic Pressure   | 1518     | PSI |
| Temperature                  | 107      | °F  |
|                              |          |     |
| Pressure Change Initial      | 5.2      | %   |
|                              |          |     |

Gas Oil Water Mud
1.56% 0.33% 0% 98.11%

PESTING WILL

Operation:

Uploading recovery &

pressures