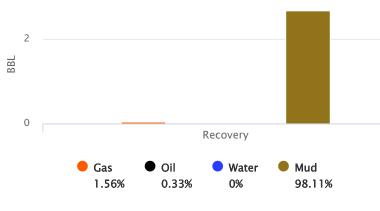

#### Recovered

| <u>Foot</u> | <u>BBLS</u> | <b>Description of Fluid</b> | <u>Gas %</u> | Oil % | Water % | Mud % |
|-------------|-------------|-----------------------------|--------------|-------|---------|-------|
| 3           | 0.04269     | G                           | 100          | 0     | 0       | 0     |
| 63          | 0.89649     | SLOCM                       | 0            | 1     | 0       | 99    |
| 126         | 1.79298     | M                           | 0            | 0     | 0       | 100   |

Total Recovered: 192 ft

Total Barrels Recovered: 2.73216

| Reversed Out |
|--------------|
| NO           |

| Initial Hydrostatic Pressure | 1511     | PSI |
|------------------------------|----------|-----|
| Initial Flow                 | 14 to 64 | PSI |
| Initial Closed in Pressure   | 325      | PSI |
| Final Flow Pressure          | 69 to 98 | PSI |
| Final Closed in Pressure     | 308      | PSI |
| Final Hydrostatic Pressure   | 1518     | PSI |
| Temperature                  | 107      | °F  |
|                              |          |     |
| Pressure Change Initial      | 5.2      | %   |
|                              |          |     |

Gas Oil Water Mud
1.56% 0.33% 0% 98.11%

PESTING WILL

Operation:

Uploading recovery &

pressures