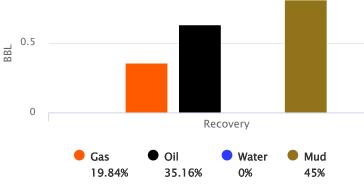

#### Recovered

| <u>Foot</u> | <u>BBLS</u> | Description of Fluid |
|-------------|-------------|----------------------|
| 25          | 0.35575     | G                    |
| 38          | 0.54074     | 0                    |
| 63          | 0.89649     | SLOCM                |

| Gas % | <u>Oil %</u> | Water % | Mud % |
|-------|--------------|---------|-------|
| 100   | 0            | 0       | 0     |
| 0     | 100          | 0       | 0     |
| 0     | 10           | 0       | 90    |

Total Recovered: 126 ft

Total Barrels Recovered: 1.79298

| Reversed Out |
|--------------|
| NO           |

| Initial Hydrostatic Pressure | 1629     | PSI |
|------------------------------|----------|-----|
| Initial Flow                 | 10 to 32 | PSI |
| Initial Closed in Pressure   | 958      | PSI |
| Final Flow Pressure          | 36 to 53 | PSI |
| Final Closed in Pressure     | 855      | PSI |
| Final Hydrostatic Pressure   | 1630     | PSI |
| Temperature                  | 107      | °F  |
|                              |          |     |
| Pressure Change Initial      | 10.8     | %   |

Temperature

Reversed Out NO PSI

NO

1629 PSI
10 to 32 PSI
958 PSI
36 to 53 PSI
855 PSI
1630 PSI
107 °F

Pressure Change Initial Close / Final Close ● Gas ● Oil 19.84% 35.16%

GIP cubic foot volume: 1.99736

Operation: