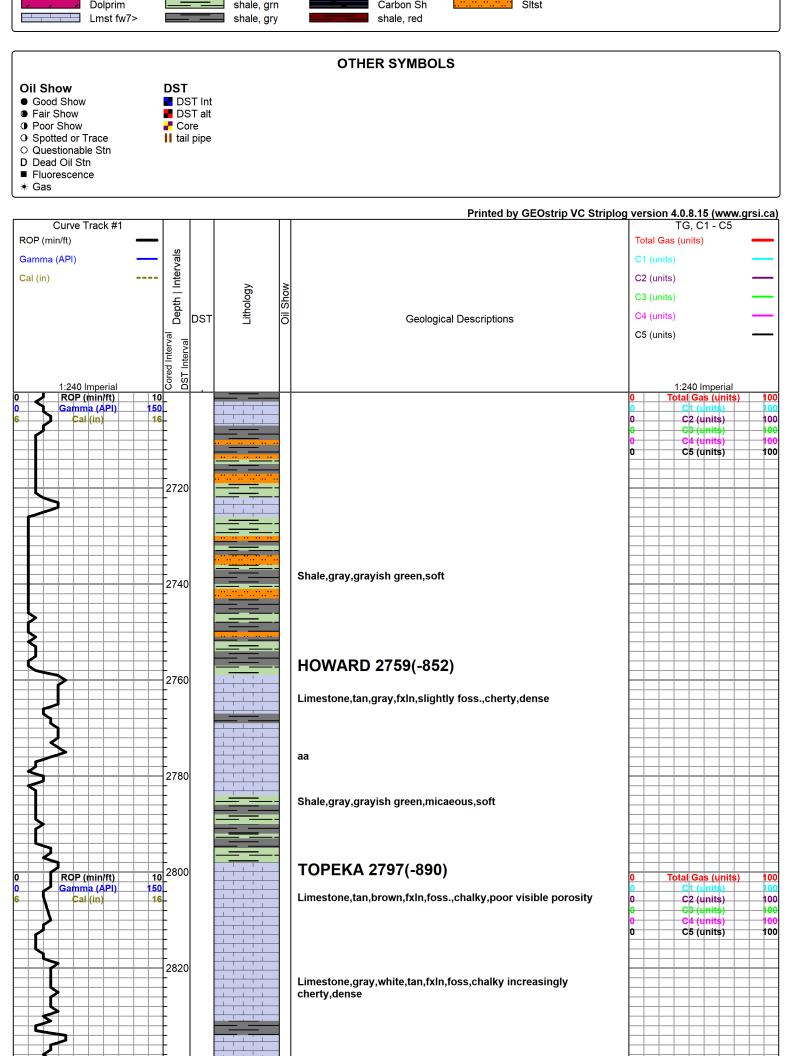

**OPERATOR** 

Company: **RJM Company** Address: PO Box 256

Claflin KS 67525

Contact Geologist: Chris Hoffman Contact Phone Nbr: 620-786-8744 Hull #3

Well Name:

20-17s-13-w N2-NE-SW-SE Location:

> 15-009-26366-00-00 API:

Pool: Field: Hull State: Country: USA Kansas

Scale 1:240 Imperial

Well Name: Hull #3

Surface Location: 20-17s-13-w N2-NE-SW-SE

**Bottom Location:** 

API: 15-009-26366-00-00

License Number: 30458

Spud Date: 8/1/2022 Time: 12:00 AM

Region: Barton

**Drilling Completed:** 8/9/2022 Time: 12:00 AM

Surface Coordinates: 1300' FSL & 1650' FEL

**Bottom Hole Coordinates:** 

**Ground Elevation:** 1897.00ft K.B. Elevation: 1907.00ft

Logged Interval: 2700.00ft To: 3447.00ft

Total Depth: 3445.00ft Formation: Arbuckle

Drilling Fluid Type: Chemical/Fresh Water Gel

Intermediate

| CASING SUMMARY |
|----------------|
|                |

Bit Size Hole Size

> Size Set At Type # of Joints Drilled Out At