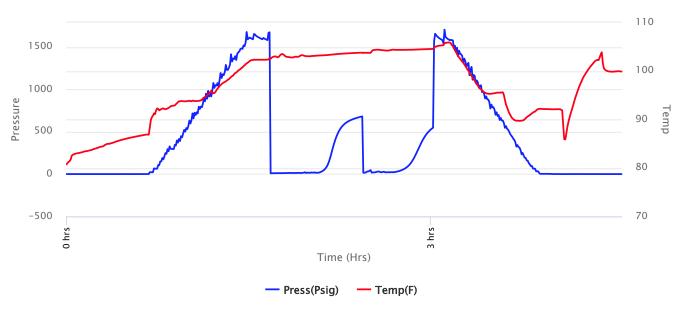

**DST #3** Formation: Arbuckle

Test Interval: 3356 -3395'

Total Depth: 3395'

Time On: 20:36 08/07

Time Off: 04:18 08/08

Time On Bottom: 22:21 08/07 Time Off Bottom: 02:21 08/08

Electronic Volume Estimate:

102'

1st Open Minutes: 60 **Current Reading:** 

6.3" at 60 min

Max Reading: 6.3"

1st Close Minutes: 60 Current Reading:

0" at 60 min

Max Reading: 0"

2nd Open Minutes: 60

**Current Reading:** 

5.3" at 60 min

Max Reading: 5.3"

2nd Close Minutes: 60

**Current Reading:** 

0" at 60 min

Max Reading: 0"

Inside Recorder

Uploading recovery &

#### Recovered

| <u>Foot</u> | <u>BBLS</u> | Description of Fluid |
|-------------|-------------|----------------------|
| 25          | 0.35575     | G                    |
| 38          | 0.54074     | 0                    |
| 63          | 0.89649     | SLOCM                |

| Gas % | <u>Oil %</u> | Water % | Mud % |
|-------|--------------|---------|-------|
| 100   | 0            | 0       | 0     |
| 0     | 100          | 0       | 0     |
| 0     | 10           | 0       | 90    |

Total Recovered: 126 ft

Total Barrels Recovered: 1.79298

| Reversed Out |
|--------------|
| NO           |

| Initial Hydrostatic Pressure | 1629     | PSI |
|------------------------------|----------|-----|
| Initial Flow                 | 10 to 32 | PSI |
| Initial Closed in Pressure   | 958      | PSI |
| Final Flow Pressure          | 36 to 53 | PSI |
| Final Closed in Pressure     | 855      | PSI |
| Final Hydrostatic Pressure   | 1630     | PSI |
| Temperature                  | 107      | °F  |
|                              |          |     |
| Pressure Change Initial      | 10.8     | %   |