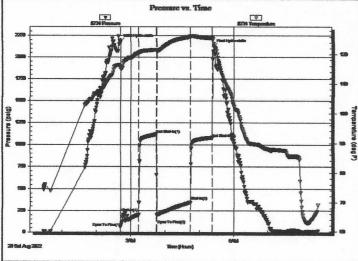

#### Page Two

| Operator Name:                                                            |                 |                      |            |                              | Lease Nam             | ne:                  |                  |                        | Well #:                                                     |                                                |
|---------------------------------------------------------------------------|-----------------|----------------------|------------|------------------------------|-----------------------|----------------------|------------------|------------------------|-------------------------------------------------------------|------------------------------------------------|
| Sec Tw                                                                    | rpS             | S. R                 | Eas        | st West                      | County:               |                      |                  |                        |                                                             |                                                |
|                                                                           | l, flowing an   | d shut-in pres       | sures, wh  | ether shut-in pre            | ssure reached         | static               | level, hydrostat | ic pressures, bo       |                                                             | val tested, time tool erature, fluid recovery, |
| Final Radioactivi files must be sub                                       |                 |                      |            |                              |                       |                      | gs must be emai  | led to kcc-well-l      | ogs@kcc.ks.gov                                              | v. Digital electronic log                      |
| Drill Stem Tests (Attach Addit                                            |                 | )                    |            | Yes No                       |                       | Lo                   |                  | n (Top), Depth a       |                                                             | Sample                                         |
| Samples Sent to                                                           | Geological      | Survey               |            | Yes No                       |                       | Name                 |                  |                        | Тор                                                         | Datum                                          |
| Cores Taken<br>Electric Log Run<br>Geologist Report<br>List All E. Logs F | t / Mud Log     | s                    |            | Yes No Yes No Yes No         |                       |                      |                  |                        |                                                             |                                                |
|                                                                           |                 |                      | Rep        | CASING                       | RECORD [              | Nev                  |                  | on, etc.               |                                                             |                                                |
| Purpose of St                                                             | tring           | Size Hole<br>Drilled |            | Size Casing<br>let (In O.D.) | Weight<br>Lbs. / Ft.  |                      | Setting<br>Depth | Type of<br>Cement      | # Sacks<br>Used                                             | Type and Percent<br>Additives                  |
|                                                                           |                 |                      |            |                              |                       |                      |                  |                        |                                                             |                                                |
|                                                                           |                 |                      |            |                              |                       |                      |                  |                        |                                                             |                                                |
|                                                                           |                 |                      |            | ADDITIONAL                   | CEMENTING /           | SQUE                 | EEZE RECORD      |                        | <u>'</u>                                                    |                                                |
| Purpose:<br>Perforate                                                     |                 | Depth<br>Top Bottom  | Тур        | pe of Cement                 | # Sacks Use           | ed                   |                  |                        |                                                             |                                                |
| Protect Ca                                                                |                 |                      |            |                              |                       |                      |                  |                        |                                                             |                                                |
| Plug Off Z                                                                |                 |                      |            |                              |                       |                      |                  |                        |                                                             |                                                |
| Did you perform     Does the volume     Was the hydraul                   | e of the total  | base fluid of the    | hydraulic  | fracturing treatment         |                       | -                    | Yes S? Yes Yes   | No (If No, s           | kip questions 2 ar<br>kip question 3)<br>ill out Page Three |                                                |
| Date of first Produ<br>Injection:                                         | ction/Injectio  | n or Resumed P       | roduction/ | Producing Meth               | od:                   |                      | Gas Lift O       | ther <i>(Explain)</i>  |                                                             |                                                |
| Estimated Product<br>Per 24 Hours                                         |                 | Oil                  | Bbls.      |                              | Mcf                   | Water                |                  |                        | Gas-Oil Ratio                                               | Gravity                                        |
| DISPO                                                                     | OSITION OF      | GAS:                 |            | N                            | METHOD OF CO          | MPLET                | ΓΙΟΝ:            |                        |                                                             | DN INTERVAL: Bottom                            |
| Vented                                                                    |                 | Used on Lease        |            | Open Hole                    |                       | Dually (<br>Submit A |                  | nmingled<br>nit ACO-4) | Тор                                                         | BOLLOTTI                                       |
| ,                                                                         | ed, Submit AC   |                      |            |                              |                       |                      |                  | ·                      |                                                             |                                                |
| Shots Per<br>Foot                                                         | Perforation Top | on Perfor<br>Bott    |            | Bridge Plug<br>Type          | Bridge Plug<br>Set At |                      | Acid,            |                        | ementing Squeeze<br>and of Material Used)                   |                                                |
|                                                                           |                 |                      |            |                              |                       |                      |                  |                        |                                                             |                                                |
|                                                                           |                 |                      |            |                              |                       |                      |                  |                        |                                                             |                                                |
|                                                                           |                 |                      |            |                              |                       |                      |                  |                        |                                                             |                                                |
|                                                                           |                 |                      |            |                              |                       |                      |                  |                        |                                                             |                                                |
| TUBING RECORI                                                             | D: S            | Size:                | Set A      | :<br>-                       | Packer At:            |                      |                  |                        |                                                             |                                                |