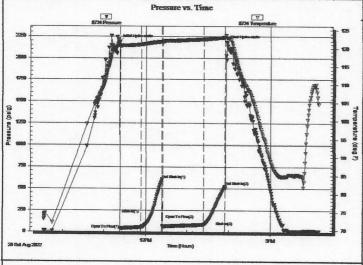

#### Page Two

| Operator Name:                                                            |                 |                      |            |                              | Lease Nam             | ne:                  |                  |                        | Well #:                                                     |                                                |
|---------------------------------------------------------------------------|-----------------|----------------------|------------|------------------------------|-----------------------|----------------------|------------------|------------------------|-------------------------------------------------------------|------------------------------------------------|
| Sec Tw                                                                    | rpS             | S. R                 | Eas        | st West                      | County:               |                      |                  |                        |                                                             |                                                |
|                                                                           | l, flowing an   | d shut-in pres       | sures, wh  | ether shut-in pre            | ssure reached         | static               | level, hydrostat | ic pressures, bo       |                                                             | val tested, time tool erature, fluid recovery, |
| Final Radioactivi files must be sub                                       |                 |                      |            |                              |                       |                      | gs must be emai  | led to kcc-well-l      | ogs@kcc.ks.gov                                              | v. Digital electronic log                      |
| Drill Stem Tests (Attach Addit                                            |                 | )                    |            | Yes No                       |                       | Lo                   |                  | n (Top), Depth a       |                                                             | Sample                                         |
| Samples Sent to                                                           | Geological      | Survey               |            | Yes No                       |                       | Name                 |                  |                        | Тор                                                         | Datum                                          |
| Cores Taken<br>Electric Log Run<br>Geologist Report<br>List All E. Logs F | t / Mud Log     | s                    |            | Yes No Yes No Yes No         |                       |                      |                  |                        |                                                             |                                                |
|                                                                           |                 |                      | Rep        | CASING                       | RECORD [              | Nev                  |                  | on, etc.               |                                                             |                                                |
| Purpose of St                                                             | tring           | Size Hole<br>Drilled |            | Size Casing<br>let (In O.D.) | Weight<br>Lbs. / Ft.  |                      | Setting<br>Depth | Type of<br>Cement      | # Sacks<br>Used                                             | Type and Percent<br>Additives                  |
|                                                                           |                 |                      |            |                              |                       |                      |                  |                        |                                                             |                                                |
|                                                                           |                 |                      |            |                              |                       |                      |                  |                        |                                                             |                                                |
|                                                                           |                 |                      |            | ADDITIONAL                   | CEMENTING /           | SQUE                 | EEZE RECORD      |                        | <u>'</u>                                                    |                                                |
| Purpose:<br>Perforate                                                     |                 | Depth<br>Top Bottom  | Тур        | pe of Cement                 | # Sacks Use           | ed                   |                  |                        |                                                             |                                                |
| Protect Ca                                                                |                 |                      |            |                              |                       |                      |                  |                        |                                                             |                                                |
| Plug Off Z                                                                |                 |                      |            |                              |                       |                      |                  |                        |                                                             |                                                |
| Did you perform     Does the volume     Was the hydraul                   | e of the total  | base fluid of the    | hydraulic  | fracturing treatment         |                       | -                    | Yes S? Yes Yes   | No (If No, s           | kip questions 2 ar<br>kip question 3)<br>ill out Page Three |                                                |
| Date of first Produ<br>Injection:                                         | ction/Injectio  | n or Resumed P       | roduction/ | Producing Meth               | od:                   |                      | Gas Lift O       | ther <i>(Explain)</i>  |                                                             |                                                |
| Estimated Product<br>Per 24 Hours                                         |                 | Oil                  | Bbls.      |                              | Mcf                   | Water                |                  |                        | Gas-Oil Ratio                                               | Gravity                                        |
| DISPO                                                                     | OSITION OF      | GAS:                 |            | N                            | METHOD OF CO          | MPLET                | ΓΙΟΝ:            |                        |                                                             | DN INTERVAL: Bottom                            |
| Vented                                                                    |                 | Used on Lease        |            | Open Hole                    |                       | Dually (<br>Submit A |                  | nmingled<br>nit ACO-4) | Тор                                                         | BOLLOTTI                                       |
| ,                                                                         | ed, Submit AC   |                      |            |                              |                       |                      |                  | ·                      |                                                             |                                                |
| Shots Per<br>Foot                                                         | Perforation Top | on Perfor<br>Bott    |            | Bridge Plug<br>Type          | Bridge Plug<br>Set At |                      | Acid,            |                        | ementing Squeeze<br>and of Material Used)                   |                                                |
|                                                                           |                 |                      |            |                              |                       |                      |                  |                        |                                                             |                                                |
|                                                                           |                 |                      |            |                              |                       |                      |                  |                        |                                                             |                                                |
|                                                                           |                 |                      |            |                              |                       |                      |                  |                        |                                                             |                                                |
|                                                                           |                 |                      |            |                              |                       |                      |                  |                        |                                                             |                                                |
| TUBING RECORI                                                             | D: S            | Size:                | Set A      | :<br>-                       | Packer At:            |                      |                  |                        |                                                             |                                                |