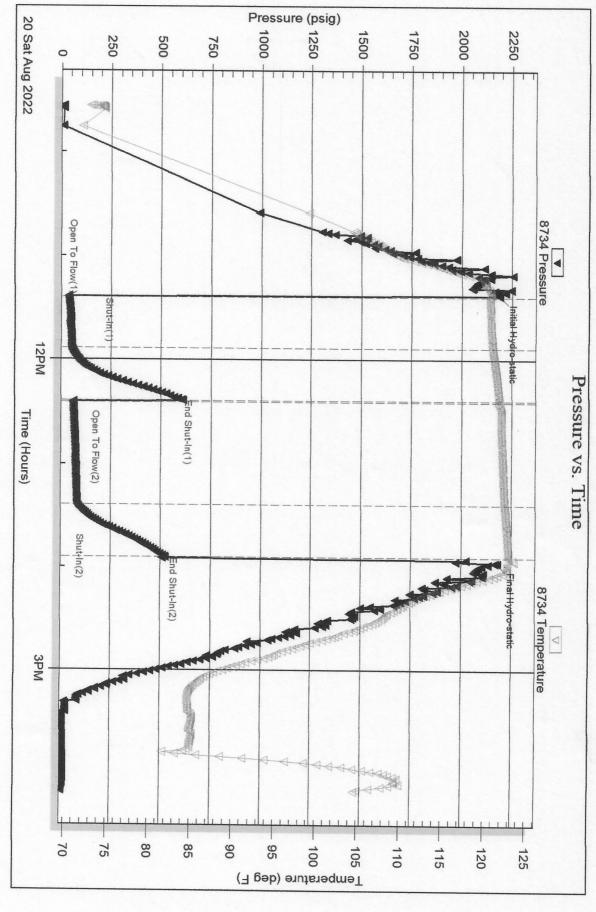

#### Page Two

| Operator Name:                                                            |                 |                      |            |                              | Lease Nam             | ne:                  |                  |                        | Well #:                                                     |                                                |
|---------------------------------------------------------------------------|-----------------|----------------------|------------|------------------------------|-----------------------|----------------------|------------------|------------------------|-------------------------------------------------------------|------------------------------------------------|
| Sec Tw                                                                    | rpS             | S. R                 | Eas        | st West                      | County:               |                      |                  |                        |                                                             |                                                |
|                                                                           | l, flowing an   | d shut-in pres       | sures, wh  | ether shut-in pre            | ssure reached         | static               | level, hydrostat | ic pressures, bo       |                                                             | val tested, time tool erature, fluid recovery, |
| Final Radioactivi files must be sub                                       |                 |                      |            |                              |                       |                      | gs must be emai  | led to kcc-well-l      | ogs@kcc.ks.gov                                              | v. Digital electronic log                      |
| Drill Stem Tests (Attach Addit                                            |                 | )                    |            | Yes No                       |                       | Lo                   |                  | n (Top), Depth a       |                                                             | Sample                                         |
| Samples Sent to                                                           | Geological      | Survey               |            | Yes No                       |                       | Name                 |                  |                        | Тор                                                         | Datum                                          |
| Cores Taken<br>Electric Log Run<br>Geologist Report<br>List All E. Logs F | t / Mud Log     | s                    |            | Yes No Yes No Yes No         |                       |                      |                  |                        |                                                             |                                                |
|                                                                           |                 |                      | Rep        | CASING                       | RECORD [              | Nev                  |                  | on, etc.               |                                                             |                                                |
| Purpose of St                                                             | tring           | Size Hole<br>Drilled |            | Size Casing<br>let (In O.D.) | Weight<br>Lbs. / Ft.  |                      | Setting<br>Depth | Type of<br>Cement      | # Sacks<br>Used                                             | Type and Percent<br>Additives                  |
|                                                                           |                 |                      |            |                              |                       |                      |                  |                        |                                                             |                                                |
|                                                                           |                 |                      |            |                              |                       |                      |                  |                        |                                                             |                                                |
|                                                                           |                 |                      |            | ADDITIONAL                   | CEMENTING /           | SQUE                 | EEZE RECORD      |                        | <u>'</u>                                                    |                                                |
| Purpose:<br>Perforate                                                     |                 | Depth<br>Top Bottom  | Тур        | pe of Cement                 | # Sacks Use           | ed                   |                  |                        |                                                             |                                                |
| Protect Ca                                                                |                 |                      |            |                              |                       |                      |                  |                        |                                                             |                                                |
| Plug Off Z                                                                |                 |                      |            |                              |                       |                      |                  |                        |                                                             |                                                |
| Did you perform     Does the volume     Was the hydraul                   | e of the total  | base fluid of the    | hydraulic  | fracturing treatment         |                       | -                    | Yes S? Yes Yes   | No (If No, s           | kip questions 2 ar<br>kip question 3)<br>ill out Page Three |                                                |
| Date of first Produ<br>Injection:                                         | ction/Injectio  | n or Resumed P       | roduction/ | Producing Meth               | od:                   |                      | Gas Lift O       | ther <i>(Explain)</i>  |                                                             |                                                |
| Estimated Product<br>Per 24 Hours                                         |                 | Oil                  | Bbls.      |                              | Mcf                   | Water                |                  |                        | Gas-Oil Ratio                                               | Gravity                                        |
| DISPO                                                                     | OSITION OF      | GAS:                 |            | N                            | METHOD OF CO          | MPLET                | ΓΙΟΝ:            |                        |                                                             | DN INTERVAL: Bottom                            |
| Vented                                                                    |                 | Used on Lease        |            | Open Hole                    |                       | Dually (<br>Submit A |                  | nmingled<br>nit ACO-4) | Тор                                                         | BOLLOTTI                                       |
| ,                                                                         | ed, Submit AC   |                      |            |                              |                       |                      |                  | ·                      |                                                             |                                                |
| Shots Per<br>Foot                                                         | Perforation Top | on Perfor<br>Bott    |            | Bridge Plug<br>Type          | Bridge Plug<br>Set At |                      | Acid,            |                        | ementing Squeeze<br>and of Material Used)                   |                                                |
|                                                                           |                 |                      |            |                              |                       |                      |                  |                        |                                                             |                                                |
|                                                                           |                 |                      |            |                              |                       |                      |                  |                        |                                                             |                                                |
|                                                                           |                 |                      |            |                              |                       |                      |                  |                        |                                                             |                                                |
|                                                                           |                 |                      |            |                              |                       |                      |                  |                        |                                                             |                                                |
| TUBING RECORI                                                             | D: S            | Size:                | Set A      | :<br>-                       | Packer At:            |                      |                  |                        |                                                             |                                                |