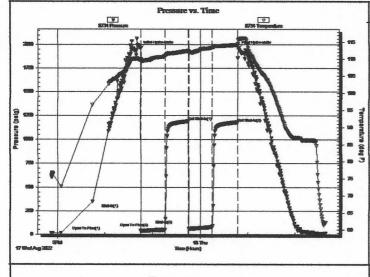

0

Time Test Ended: 02:38:20

Formation:

LKC " C "

Deviated:

No Whipstock: ft (KB)

Test Type: Conventional Bottom Hole (Reset)

Tester:

**Martine Salinas** 

Unit No:

Reference Elevations:

3064.00 ft (KB)

3057.00 ft (CF)

KB to GR/CF:

7.00 ft

Interval: Total Depth:

Hole Diameter:

Start Date:

Start Time:

Serial #: 8734

Press@RunDepth:

4075.00 ft (KB) To 4100.00 ft (KB) (TVD)

4100.00 ft (KB) (TVD)

7.88 inchesHole Condition: Good

Outside

77.18 psig @

4076.00 ft (KB)

End Date: End Time:

2022.08.18 02:38:20 Capacity:

Last Calib .:

8000.00 psig 2022.08.18

Time On Btm:

2022.08.17 @ 22:44:40

Time Off Btm:

2022.08.18 @ 00:48:20

TEST COMMENT: 30-IF-Blow built to 1 1/4"

30-ISI-No return

2022.08.17

20:52:00

30-FF-Surface blow @ 5 mins built to 3/4"

30-FSI-No return



#### PRESSURE SUMMARY

| PRESSURE SUIVINARY |                                                                                         |                                                                                                                                               |                                                                                                                                                                                                                            |  |  |  |  |  |
|--------------------|-----------------------------------------------------------------------------------------|-----------------------------------------------------------------------------------------------------------------------------------------------|--------------------------