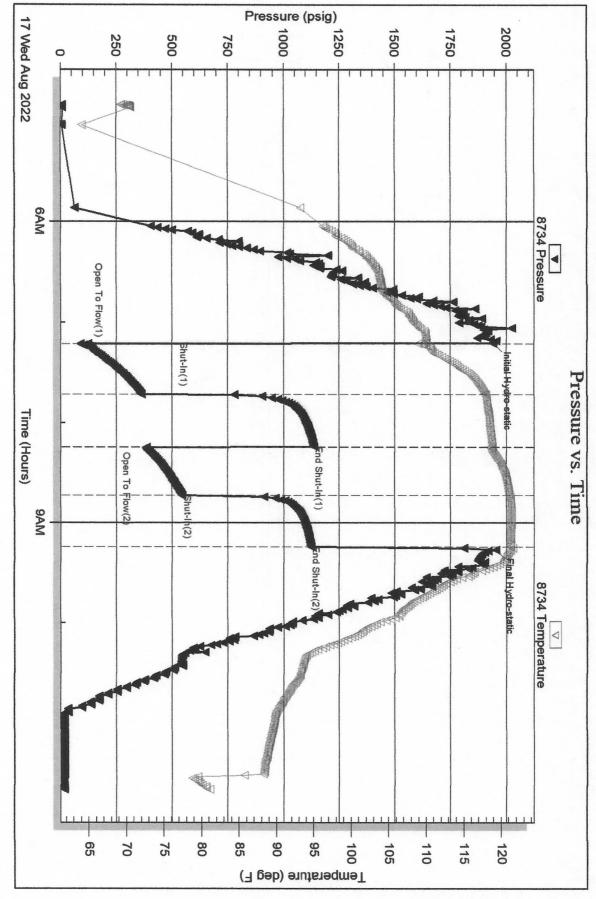

#### Page Two

| Operator Name:                                                            |                 |                      |            |                              | Lease Nam             | ne:                  |                  |                        | Well #:                                                     |                                                |
|---------------------------------------------------------------------------|-----------------|----------------------|------------|------------------------------|-----------------------|----------------------|------------------|------------------------|-------------------------------------------------------------|------------------------------------------------|
| Sec Tw                                                                    | rpS             | S. R                 | Eas        | st West                      | County:               |                      |                  |                        |                                                             |                                                |
|                                                                           | l, flowing an   | d shut-in pres       | sures, wh  | ether shut-in pre            | ssure reached         | static               | level, hydrostat | ic pressures, bo       |                                                             | val tested, time tool erature, fluid recovery, |
| Final Radioactivi files must be sub                                       |                 |                      |            |                              |                       |                      | gs must be emai  | led to kcc-well-l      | ogs@kcc.ks.gov                                              | v. Digital electronic log                      |
| Drill Stem Tests (Attach Addit                                            |                 | )                    |            | Yes No                       |                       | Lo                   |                  | n (Top), Depth a       |                                                             | Sample                                         |
| Samples Sent to                                                           | Geological      | Survey               |            | Yes No                       |                       | Name                 |                  |                        | Тор                                                         | Datum                                          |
| Cores Taken<br>Electric Log Run<br>Geologist Report<br>List All E. Logs F | t / Mud Log     | s                    |            | Yes No Yes No Yes No         |                       |                      |                  |                        |                                                             |                                                |
|                                                                           |                 |                      | Rep        | CASING                       | RECORD [              | Nev                  |                  | on, etc.               |                                                             |                                                |
| Purpose of St                                                             | tring           | Size Hole<br>Drilled |            | Size Casing<br>let (In O.D.) | Weight<br>Lbs. / Ft.  |                      | Setting<br>Depth | Type of<br>Cement      | # Sacks<br>Used                                             | Type and Percent<br>Additives                  |
|                                                                           |                 |                      |            |                              |                       |                      |                  |                        |                                                             |                                                |
|                                                                           |                 |                      |            |                              |                       |                      |                  |                        |                                                             |                                                |
|                                                                           |                 |                      |            | ADDITIONAL                   | CEMENTING /           | SQUE                 | EEZE RECORD      |                        | <u>'</u>                                                    |                                                |
| Purpose:<br>Perforate                                                     |                 | Depth<br>Top Bottom  | Тур        | pe of Cement                 | # Sacks Use           | ed                   |                  |                        |                                                             |                                                |
| Protect Ca                                                                |                 |                      |            |                              |                       |                      |                  |                        |                                                             |                                                |
| Plug Off Z                                                                |                 |                      |            |                              |                       |                      |                  |                        |                                                             |                                                |
| Did you perform     Does the volume     Was the hydraul                   | e of the total  | base fluid of the    | hydraulic  | fracturing treatment         |                       | -                    | Yes S? Yes Yes   | No (If No, s           | kip questions 2 ar<br>kip question 3)<br>ill out Page Three |                                                |
| Date of first Produ<br>Injection:                                         | ction/Injectio  | n or Resumed P       | roduction/ | Producing Meth               | od:                   |                      | Gas Lift O       | ther <i>(Explain)</i>  |                                                             |                                                |
| Estimated Product<br>Per 24 Hours                                         |                 | Oil                  | Bbls.      |                              | Mcf                   | Water                |                  |                        | Gas-Oil Ratio                                               | Gravity                                        |
| DISPO                                                                     | OSITION OF      | GAS:                 |            | N                            | METHOD OF CO          | MPLET                | ΓΙΟΝ:            |                        |                                                             | DN INTERVAL: Bottom                            |
| Vented                                                                    |                 | Used on Lease        |            | Open Hole                    |                       | Dually (<br>Submit A |                  | nmingled<br>nit ACO-4) | Тор                                                         | BOLLOTTI                                       |
| ,                                                                         | ed, Submit AC   |                      |            |                              |                       |                      |                  | ·                      |                                                             |                                                |
| Shots Per<br>Foot                                                         | Perforation Top | on Perfor<br>Bott    |            | Bridge Plug<br>Type          | Bridge Plug<br>Set At |                      | Acid,            |                        | ementing Squeeze<br>and of Material Used)                   |                                                |
|                                                                           |                 |                      |            |                              |                       |                      |                  |                        |                                                             |                                                |
|                                                                           |                 |                      |            |                              |                       |                      |                  |                        |                                                             |                                                |
|                                                                           |                 |                      |            |                              |                       |                      |                  |                        |                                                             |                                                |
|                                                                           |                 |                      |            |                              |                       |                      |                  |                        |                                                             |                                                |
| TUBING RECORI                                                             | D: S            | Size:                | Set A      | :<br>-                       | Packer At:            |                      |                  |                        |                                                             |                                                |