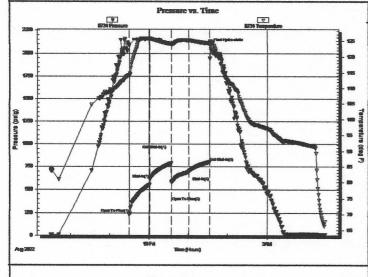

ion:

LKC "H-J"

Deviated:

No Whipstock: ft (KB)

Test Type: Conventional Bottom Hole (Reset)

Tester:

**Martine Salinas** 

Unit No:

82

Reference Elevations:

3064.00 ft (KB)

KB to GR/CF:

3057.00 ft (CF) 7.00 ft

Interval: Total Depth:

Hole Diameter:

4190.00 ft (KB) To 4271.00 ft (KB) (TVD)

4271.00 ft (KB) (TVD)

Outside

7.88 inches Hole Condition: Good

Serial #: 8734 Press@RunDepth:

691.55 psig @ 2022.08.18

4191.00 ft (KB) End Date:

2022.08.19

Capacity:

8000.00 psig

Start Date: Start Time:

21:30:00

End Time:

04:28:50

Last Calib .: Time On Btm: 2022.08.19

Time Off Btm:

2022.08.18 @ 23:29:30

2022.08.19 @ 01:33:30

TEST COMMENT: 30-IF-B.O.B (11 inches) @ 1 1/2 mins (blow built to 95")

30-ISI-No return

30-FF-B.O.B @ 4 mins (blow built to 26 3/4")

30-FSI-No return



| Time   | Pressure | Temp    | Annotation           |  |
|--------|----------|---------|----------------------|--|
| (Min.) | (psig)   | (deg F) |                      |  |
| 0      | 2090.25  | 114.10  | Initial Hydro-static |  |
| 1      | 234.66   | 114.27  | Open To Flow (1)     |  |
| 31     | 552.71   | 125.69  | Shut-In(1)           |  |
| 65     | 786.74   | 124.11  | End Shut-In(1)       |  |
| 65     | 582.49   | 124.02  | Open To Flow (2)     |  |
| 92     | 691.55   | 125.20  | Shut-In(2)           |  |
| 123    | 803.69   | 124.24  | End Shut-In(2)       |  |
| 124    | 2083.52  | 124.94  | Final Hydro-static   |  |
|        |          |         |                      |  |
|        |          |         |                      |  |
|        |          |         |