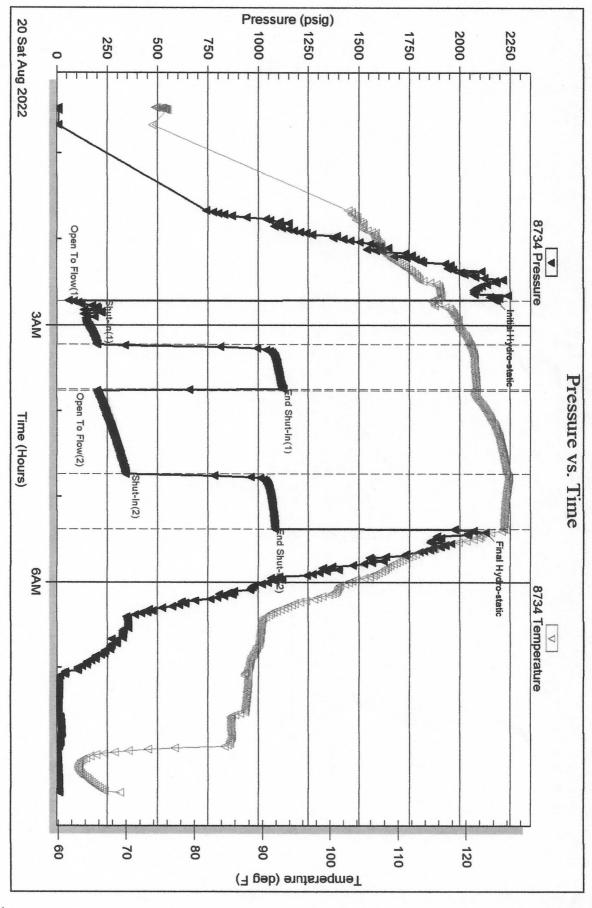

#### Page Two

| Operator Name:                                                            |                 |                      |            |                              | Lease Nam             | ne:                  |                  |                        | Well #:                                                     |                                                |
|---------------------------------------------------------------------------|-----------------|----------------------|------------|------------------------------|-----------------------|----------------------|------------------|------------------------|-------------------------------------------------------------|------------------------------------------------|
| Sec Tw                                                                    | rpS             | S. R                 | Eas        | st West                      | County:               |                      |                  |                        |                                                             |                                                |
|                                                                           | l, flowing an   | d shut-in pres       | sures, wh  | ether shut-in pre            | ssure reached         | static               | level, hydrostat | ic pressures, bo       |                                                             | val tested, time tool erature, fluid recovery, |
| Final Radioactivi files must be sub                                       |                 |                      |            |                              |                       |                      | gs must be emai  | led to kcc-well-l      | ogs@kcc.ks.gov                                              | v. Digital electronic log                      |
| Drill Stem Tests (Attach Addit                                            |                 | )                    |            | Yes No                       |                       | Lo                   |                  | n (Top), Depth a       |                                                             | Sample                                         |
| Samples Sent to                                                           | Geological      | Survey               |            | Yes No                       |                       | Name                 |                  |                        | Тор                                                         | Datum                                          |
| Cores Taken<br>Electric Log Run<br>Geologist Report<br>List All E. Logs F | t / Mud Log     | s                    |            | Yes No Yes No Yes No         |                       |                      |                  |                        |                                                             |                                                |
|                                                                           |                 |                      | Rep        | CASING                       | RECORD [              | Nev                  |                  | on, etc.               |                                                             |                                                |
| Purpose of St                                                             | tring           | Size Hole<br>Drilled |            | Size Casing<br>let (In O.D.) | Weight<br>Lbs. / Ft.  |                      | Setting<br>Depth | Type of<br>Cement      | # Sacks<br>Used                                             | Type and Percent<br>Additives                  |
|                                                                           |                 |                      |            |                              |                       |                      |                  |                        |                                                             |                                                |
|                                                                           |                 |                      |            |                              |                       |                      |                  |                        |                                                             |                                                |
|                                                                           |                 |                      |            | ADDITIONAL                   | CEMENTING /           | SQUE                 | EEZE RECORD      |                        | <u>'</u>                                                    |                                                |
| Purpose:<br>Perforate                                                     |                 | Depth<br>Top Bottom  | Тур        | pe of Cement                 | # Sacks Use           | ed                   |                  |                        |                                                             |                                                |
| Protect Ca                                                                |                 |                      |            |                              |                       |                      |                  |                        |                                                             |                                                |
| Plug Off Z                                                                |                 |                      |            |                              |                       |                      |                  |                        |                                                             |                                                |
| Did you perform     Does the volume     Was the hydraul                   | e of the total  | base fluid of the    | hydraulic  | fracturing treatment         |                       | -                    | Yes S? Yes Yes   | No (If No, s           | kip questions 2 ar<br>kip question 3)<br>ill out Page Three |                                                |
| Date of first Produ<br>Injection:                                         | ction/Injectio  | n or Resumed P       | roduction/ | Producing Meth               | od:                   |                      | Gas Lift O       | ther <i>(Explain)</i>  |                                                             |                                                |
| Estimated Product<br>Per 24 Hours                                         |                 | Oil                  | Bbls.      |                              | Mcf                   | Water                |                  |                        | Gas-Oil Ratio                                               | Gravity                                        |
| DISPO                                                                     | OSITION OF      | GAS:                 |            | N                            | METHOD OF CO          | MPLET                | ΓΙΟΝ:            |                        |                                                             | DN INTERVAL: Bottom                            |
| Vented                                                                    |                 | Used on Lease        |            | Open Hole                    |                       | Dually (<br>Submit A |                  | nmingled<br>nit ACO-4) | Тор                                                         | BOLLOTTI                                       |
| ,                                                                         | ed, Submit AC   |                      |            |                              |                       |                      |                  | ·                      |                                                             |                                                |
| Shots Per<br>Foot                                                         | Perforation Top | on Perfor<br>Bott    |            | Bridge Plug<br>Type          | Bridge Plug<br>Set At |                      | Acid,            |                        | ementing Squeeze<br>and of Material Used)                   |                                                |
|                                                                           |                 |                      |            |                              |                       |                      |                  |                        |                                                             |                                                |
|                                                                           |                 |                      |            |                              |                       |                      |                  |                        |                                                             |                                                |
|                                                                           |                 |                      |            |                              |                       |                      |                  |                        |                                                             |                                                |
|                                                                           |                 |                      |            |                              |                       |                      |                  |                        |                                                             |                                                |
| TUBING RECORI                                                             | D: S            | Size:                | Set A      | :<br>-                       | Packer At:            |                      |                  |                        |                                                             |                                                |