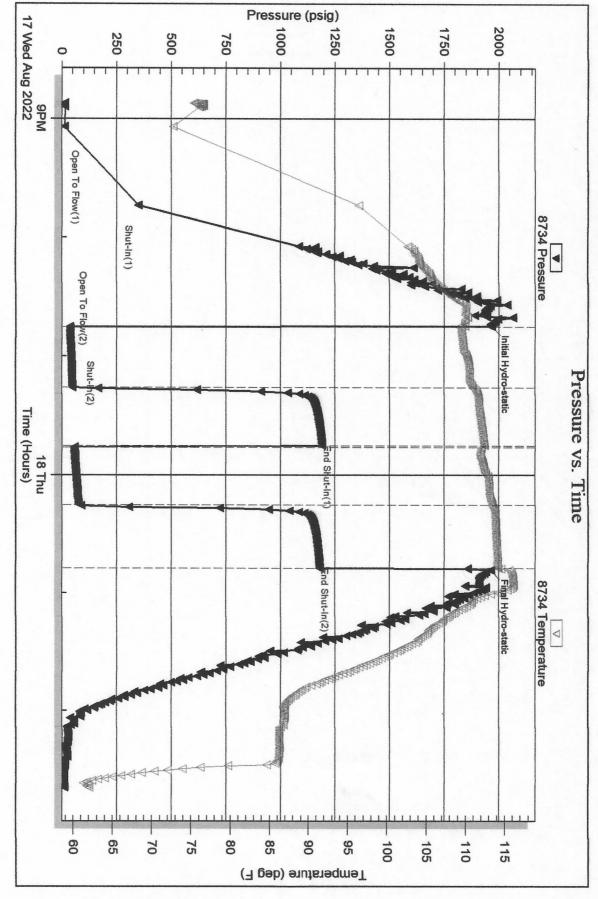

(psig) (deg F) 1967.24 109.97 Initial Hydro-static 37.03 109.17 Open To Flow (1) 50.53 110.98 Shut-In(1) 1192.49 112.40 End Shut-In(1) 58.58 112.07 Open To Flow (2) 77.18 113.46 Shut-In(2) 1181.54 114.19 End Shut-In(2) |  |  |  |  |  |

#### Recovery

| Length (ft)     | Description    | Volume (bbl) |
|-----------------|----------------|--------------|
| 90.00           | MCW 27%M, 73%W | 0.44         |
|                 |                |              |
|                 |                |              |
|                 |                |              |
| Recovery from r | nultiple tests |              |

**Gas Rates** 

Choke (inches) Pressure (psig)

Gas Rate (Mcf/d)

Trilobite Testing, Inc

Ref. No: 69217

Printed: 2022.08.18 @ 02:49:13

Serial #: 8734

Outside

Blake Exploration



Printed: 2022.08.18 @ 02:49:13



#### **Test Ticket**

NO.

69218

### **ESTING INC.**1515 Commerce Parkway • Hays, Kansas 67601

| Well Name & No. The        | Betsy #1        |      |                  | Test No            | 3          | Dat       | e 8-18-          | 22. |      |
|----------------------------|-----------------|------|------------------|--------------------|------------|-----------|------------------|-----|------|
| Company Plake Ex           |                 |      |                  |                    |            |           | B 3057           |     | GL   |
| Address P.O. Box           |                 |      |                  |                    |            |           |                  |     |      |
| Co. Rep / Geo. Mike 1      | 1               |      |