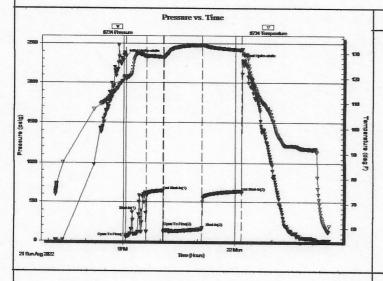

#### Page Two

| Operator Name:                                                            |                 |                      |            |                              | Lease Nam             | ne:                  |                  |                        | Well #:                                                     |                                                |
|---------------------------------------------------------------------------|-----------------|----------------------|------------|------------------------------|-----------------------|----------------------|------------------|------------------------|-------------------------------------------------------------|------------------------------------------------|
| Sec Tw                                                                    | rpS             | S. R                 | Eas        | st West                      | County:               |                      |                  |                        |                                                             |                                                |
|                                                                           | l, flowing an   | d shut-in pres       | sures, wh  | ether shut-in pre            | ssure reached         | static               | level, hydrostat | ic pressures, bo       |                                                             | val tested, time tool erature, fluid recovery, |
| Final Radioactivi files must be sub                                       |                 |                      |            |                              |                       |                      | gs must be emai  | led to kcc-well-l      | ogs@kcc.ks.gov                                              | v. Digital electronic log                      |
| Drill Stem Tests (Attach Addit                                            |                 | )                    |            | Yes No                       |                       | Lo                   |                  | n (Top), Depth a       |                                                             | Sample                                         |
| Samples Sent to                                                           | Geological      | Survey               |            | Yes No                       |                       | Name                 |                  |                        | Тор                                                         | Datum                                          |
| Cores Taken<br>Electric Log Run<br>Geologist Report<br>List All E. Logs F | t / Mud Log     | s                    |            | Yes No Yes No Yes No         |                       |                      |                  |                        |                                                             |                                                |
|                                                                           |                 |                      | Rep        | CASING                       | RECORD [              | Nev                  |                  | on, etc.               |                                                             |                                                |
| Purpose of St                                                             | tring           | Size Hole<br>Drilled |            | Size Casing<br>let (In O.D.) | Weight<br>Lbs. / Ft.  |                      | Setting<br>Depth | Type of<br>Cement      | # Sacks<br>Used                                             | Type and Percent<br>Additives                  |
|                                                                           |                 |                      |            |                              |                       |                      |                  |                        |                                                             |                                                |
|                                                                           |                 |                      |            |                              |                       |                      |                  |                        |                                                             |                                                |
|                                                                           |                 |                      |            | ADDITIONAL                   | CEMENTING /           | SQUE                 | EEZE RECORD      |                        | <u>'</u>                                                    |                                                |
| Purpose:<br>Perforate                                                     |                 | Depth<br>Top Bottom  | Тур        | pe of Cement                 | # Sacks Use           | ed                   |                  |                        |                                                             |                                                |
| Protect Ca                                                                |                 |                      |            |                              |                       |                      |                  |                        |                                                             |                                                |
| Plug Off Z                                                                |                 |                      |            |                              |                       |                      |                  |                        |                                                             |                                                |
| Did you perform     Does the volume     Was the hydraul                   | e of the total  | base fluid of the    | hydraulic  | fracturing treatment         |                       | -                    | Yes S? Yes Yes   | No (If No, s           | kip questions 2 ar<br>kip question 3)<br>ill out Page Three |                                                |
| Date of first Produ<br>Injection:                                         | ction/Injectio  | n or Resumed P       | roduction/ | Producing Meth               | od:                   |                      | Gas Lift O       | ther <i>(Explain)</i>  |                                                             |                                                |
| Estimated Product<br>Per 24 Hours                                         |                 | Oil                  | Bbls.      |                              | Mcf                   | Water                |                  |                        | Gas-Oil Ratio                                               | Gravity                                        |
| DISPO                                                                     | OSITION OF      | GAS:                 |            | N                            | METHOD OF CO          | MPLET                | ΓΙΟΝ:            |                        |                                                             | DN INTERVAL: Bottom                            |
| Vented                                                                    |                 | Used on Lease        |            | Open Hole                    |                       | Dually (<br>Submit A |                  | nmingled<br>nit ACO-4) | Тор                                                         | BOLLOTTI                                       |
| ,                                                                         | ed, Submit AC   |                      |            |                              |                       |                      |                  | ·                      |                                                             |                                                |
| Shots Per<br>Foot                                                         | Perforation Top | on Perfor<br>Bott    |            | Bridge Plug<br>Type          | Bridge Plug<br>Set At |                      | Acid,            |                        | ementing Squeeze<br>and of Material Used)                   |                                                |
|                                                                           |                 |                      |            |                              |                       |                      |                  |                        |                                                             |                                                |
|                                                                           |                 |                      |            |                              |                       |                      |                  |                        |                                                             |                                                |
|                                                                           |                 |                      |            |                              |                       |                      |                  |                        |                                                             |                                                |
|                                                                           |                 |                      |            |                              |                       |                      |                  |                        |                                                             |                                                |
| TUBING RECORI                                                             | D: S            | Size:                | Set A      | :<br>-                       | Packer At:            |                      |                  |                        |                                                             |                                                |