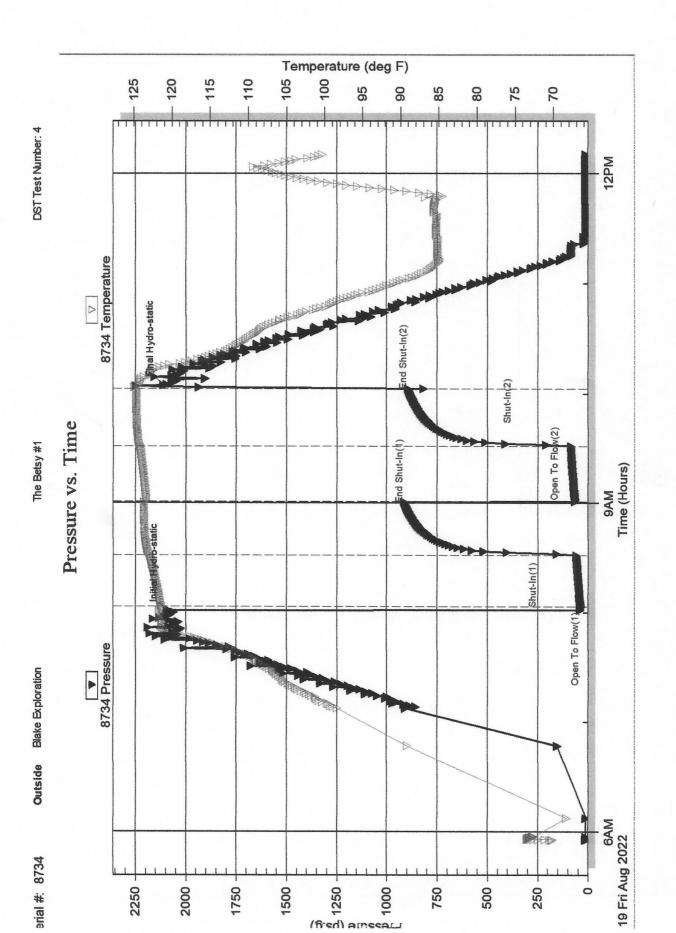

#### Page Two

| Operator Name:                                                            |                 |                      |            |                              | Lease Nam             | ne:                  |                  |                        | Well #:                                                     |                                                |
|---------------------------------------------------------------------------|-----------------|----------------------|------------|------------------------------|-----------------------|----------------------|------------------|------------------------|-------------------------------------------------------------|------------------------------------------------|
| Sec Tw                                                                    | rpS             | S. R                 | Eas        | st West                      | County:               |                      |                  |                        |                                                             |                                                |
|                                                                           | l, flowing an   | d shut-in pres       | sures, wh  | ether shut-in pre            | ssure reached         | static               | level, hydrostat | ic pressures, bo       |                                                             | val tested, time tool erature, fluid recovery, |
| Final Radioactivi files must be sub                                       |                 |                      |            |                              |                       |                      | gs must be emai  | led to kcc-well-l      | ogs@kcc.ks.gov                                              | v. Digital electronic log                      |
| Drill Stem Tests (Attach Addit                                            |                 | )                    |            | Yes No                       |                       | Lo                   |                  | n (Top), Depth a       |                                                             | Sample                                         |
| Samples Sent to                                                           | Geological      | Survey               |            | Yes No                       |                       | Name                 |                  |                        | Тор                                                         | Datum                                          |
| Cores Taken<br>Electric Log Run<br>Geologist Report<br>List All E. Logs F | t / Mud Log     | s                    |            | Yes No Yes No Yes No         |                       |                      |                  |                        |                                                             |                                                |
|                                                                           |                 |                      | Rep        | CASING                       | RECORD [              | Nev                  |                  | on, etc.               |                                                             |                                                |
| Purpose of St                                                             | tring           | Size Hole<br>Drilled |            | Size Casing<br>let (In O.D.) | Weight<br>Lbs. / Ft.  |                      | Setting<br>Depth | Type of<br>Cement      | # Sacks<br>Used                                             | Type and Percent<br>Additives                  |
|                                                                           |                 |                      |            |                              |                       |                      |                  |                        |                                                             |                                                |
|                                                                           |                 |                      |            |                              |                       |                      |                  |                        |                                                             |                                                |
|                                                                           |                 |                      |            | ADDITIONAL                   | CEMENTING /           | SQUE                 | EEZE RECORD      |                        | <u>'</u>                                                    |                                                |
| Purpose:<br>Perforate                                                     |                 | Depth<br>Top Bottom  | Тур        | pe of Cement                 | # Sacks Use           | ed                   |                  |                        |                                                             |                                                |
| Protect Ca                                                                |                 |                      |            |                              |                       |                      |                  |                        |                                                             |                                                |
| Plug Off Z                                                                |                 |                      |            |                              |                       |                      |                  |                        |                                                             |                                                |
| Did you perform     Does the volume     Was the hydraul                   | e of the total  | base fluid of the    | hydraulic  | fracturing treatment         |                       | -                    | Yes S? Yes Yes   | No (If No, s           | kip questions 2 ar<br>kip question 3)<br>ill out Page Three |                                                |
| Date of first Produ<br>Injection:                                         | ction/Injectio  | n or Resumed P       | roduction/ | Producing Meth               | od:                   |                      | Gas Lift O       | ther <i>(Explain)</i>  |                                                             |                                                |
| Estimated Product<br>Per 24 Hours                                         |                 | Oil                  | Bbls.      |                              | Mcf                   | Water                |                  |                        | Gas-Oil Ratio                                               | Gravity                                        |
| DISPO                                                                     | OSITION OF      | GAS:                 |            | N                            | METHOD OF CO          | MPLET                | ΓΙΟΝ:            |                        |                                                             | DN INTERVAL: Bottom                            |
| Vented                                                                    |                 | Used on Lease        |            | Open Hole                    |                       | Dually (<br>Submit A |                  | nmingled<br>nit ACO-4) | Тор                                                         | BOLLOTTI                                       |
| ,                                                                         | ed, Submit AC   |                      |            |                              |                       |                      |                  | ·                      |                                                             |                                                |
| Shots Per<br>Foot                                                         | Perforation Top | on Perfor<br>Bott    |            | Bridge Plug<br>Type          | Bridge Plug<br>Set At |                      | Acid,            |                        | ementing Squeeze<br>and of Material Used)                   |                                                |
|                                                                           |                 |                      |            |                              |                       |                      |                  |                        |                                                             |                                                |
|                                                                           |                 |                      |            |                              |                       |                      |                  |                        |                                                             |                                                |
|                                                                           |                 |                      |            |                              |                       |                      |                  |                        |                                                             |                                                |
|                                                                           |                 |                      |            |                              |                       |                      |                  |                        |                                                             |                                                |
| TUBING RECORI                                                             | D: S            | Size:                | Set A      | :<br>-                       | Packer At:            |                      |                  |                        |                                                             |                                                |