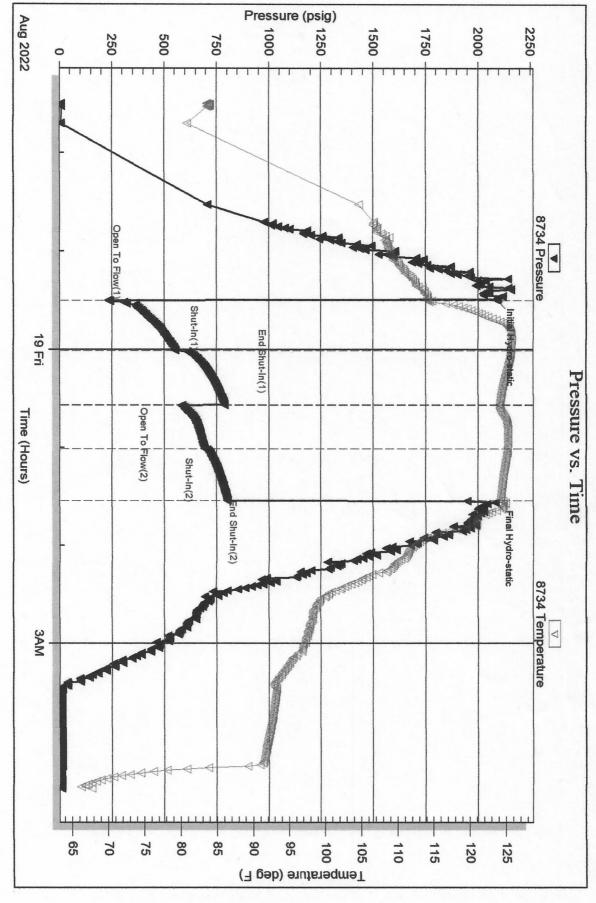

#### Page Two

| Operator Name:                                                            |                 |                      |            |                              | Lease Nam             | ne:                  |                  |                        | Well #:                                                     |                                                |
|---------------------------------------------------------------------------|-----------------|----------------------|------------|------------------------------|-----------------------|----------------------|------------------|------------------------|-------------------------------------------------------------|------------------------------------------------|
| Sec Tw                                                                    | rpS             | S. R                 | Eas        | st West                      | County:               |                      |                  |                        |                                                             |                                                |
|                                                                           | l, flowing an   | d shut-in pres       | sures, wh  | ether shut-in pre            | ssure reached         | static               | level, hydrostat | ic pressures, bo       |                                                             | val tested, time tool erature, fluid recovery, |
| Final Radioactivi files must be sub                                       |                 |                      |            |                              |                       |                      | gs must be emai  | led to kcc-well-l      | ogs@kcc.ks.gov                                              | v. Digital electronic log                      |
| Drill Stem Tests (Attach Addit                                            |                 | )                    |            | Yes No                       |                       | Lo                   |                  | n (Top), Depth a       |                                                             | Sample                                         |
| Samples Sent to                                                           | Geological      | Survey               |            | Yes No                       |                       | Name                 |                  |                        | Тор                                                         | Datum                                          |
| Cores Taken<br>Electric Log Run<br>Geologist Report<br>List All E. Logs F | t / Mud Log     | s                    |            | Yes No Yes No Yes No         |                       |                      |                  |                        |                                                             |                                                |
|                                                                           |                 |                      | Rep        | CASING                       | RECORD [              | Nev                  |                  | on, etc.               |                                                             |                                                |
| Purpose of St                                                             | tring           | Size Hole<br>Drilled |            | Size Casing<br>let (In O.D.) | Weight<br>Lbs. / Ft.  |                      | Setting<br>Depth | Type of<br>Cement      | # Sacks<br>Used                                             | Type and Percent<br>Additives                  |
|                                                                           |                 |                      |            |                              |                       |                      |                  |                        |                                                             |                                                |
|                                                                           |                 |                      |            |                              |                       |                      |                  |                        |                                                             |                                                |
|                                                                           |                 |                      |            | ADDITIONAL                   | CEMENTING /           | SQUE                 | EEZE RECORD      |                        | <u>'</u>                                                    |                                                |
| Purpose:<br>Perforate                                                     |                 | Depth<br>Top Bottom  | Тур        | pe of Cement                 | # Sacks Use           | ed                   |                  |                        |                                                             |                                                |
| Protect Ca                                                                |                 |                      |            |                              |                       |                      |                  |                        |                                                             |                                                |
| Plug Off Z                                                                |                 |                      |            |                              |                       |                      |                  |                        |                                                             |                                                |
| Did you perform     Does the volume     Was the hydraul                   | e of the total  | base fluid of the    | hydraulic  | fracturing treatment         |                       | -                    | Yes S? Yes Yes   | No (If No, s           | kip questions 2 ar<br>kip question 3)<br>ill out Page Three |                                                |
| Date of first Produ<br>Injection:                                         | ction/Injectio  | n or Resumed P       | roduction/ | Producing Meth               | od:                   |                      | Gas Lift O       | ther <i>(Explain)</i>  |                                                             |                                                |
| Estimated Product<br>Per 24 Hours                                         |                 | Oil                  | Bbls.      |                              | Mcf                   | Water                |                  |                        | Gas-Oil Ratio                                               | Gravity                                        |
| DISPO                                                                     | OSITION OF      | GAS:                 |            | N                            | METHOD OF CO          | MPLET                | ΓΙΟΝ:            |                        |                                                             | DN INTERVAL: Bottom                            |
| Vented                                                                    |                 | Used on Lease        |            | Open Hole                    |                       | Dually (<br>Submit A |                  | nmingled<br>nit ACO-4) | Тор                                                         | BOLLOTTI                                       |
| ,                                                                         | ed, Submit AC   |                      |            |                              |                       |                      |                  | ·                      |                                                             |                                                |
| Shots Per<br>Foot                                                         | Perforation Top | on Perfor<br>Bott    |            | Bridge Plug<br>Type          | Bridge Plug<br>Set At |                      | Acid,            |                        | ementing Squeeze<br>and of Material Used)                   |                                                |
|                                                                           |                 |                      |            |                              |                       |                      |                  |                        |                                                             |                                                |
|                                                                           |                 |                      |            |                              |                       |                      |                  |                        |                                                             |                                                |
|                                                                           |                 |                      |            |                              |                       |                      |                  |                        |                                                             |                                                |
|                                                                           |                 |                      |            |                              |                       |                      |                  |                        |                                                             |                                                |
| TUBING RECORI                                                             | D: S            | Size:                | Set A      | :<br>-                       | Packer At:            |                      |                  |                        |                                                             |                                                |