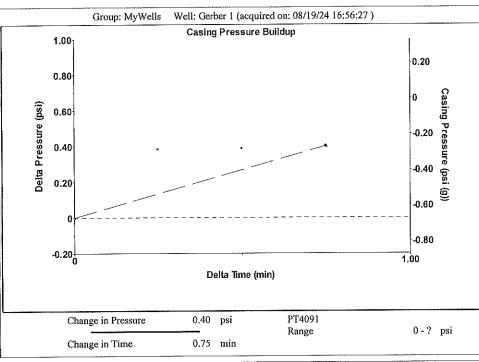

## 09/03/2024

Jon F. Messenger Messenger Petroleum, Inc. 525 S MAIN ST KINGMAN, KS 67068-1968

Re: Temporary Abandonment API 15-095-20460-00-00 GERBER 1 NW/4 Sec.24-29S-07W Kingman County, Kansas