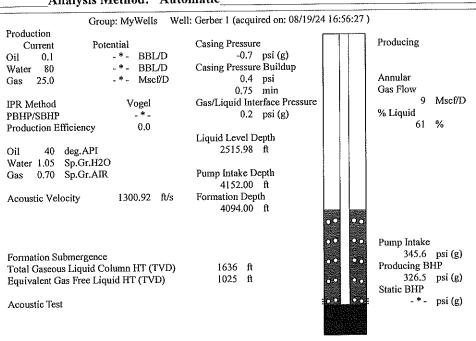

## 09/03/2024

Jon F. Messenger Messenger Petroleum, Inc. 525 S MAIN ST KINGMAN, KS 67068-1968

Re: Temporary Abandonment API 15-095-20460-00-00 GERBER 1 NW/4 Sec.24-29S-07W Kingman County, Kansas