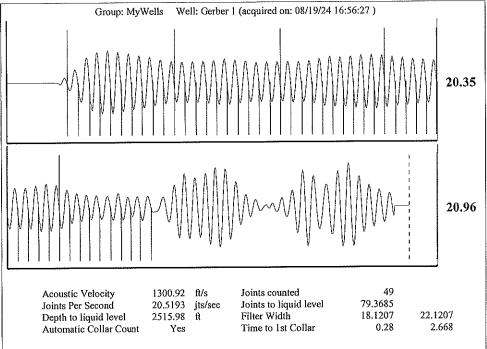

## 09/03/2024

Jon F. Messenger Messenger Petroleum, Inc. 525 S MAIN ST KINGMAN, KS 67068-1968

Re: Temporary Abandonment API 15-095-20460-00-00 GERBER 1 NW/4 Sec.24-29S-07W Kingman County, Kansas