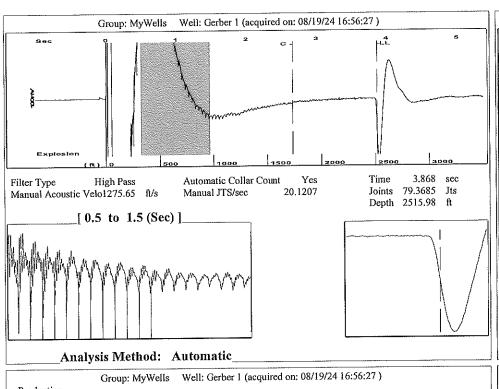

## 09/03/2024

Jon F. Messenger Messenger Petroleum, Inc. 525 S MAIN ST KINGMAN, KS 67068-1968

Re: Temporary Abandonment API 15-095-20460-00-00 GERBER 1 NW/4 Sec.24-29S-07W Kingman County, Kansas