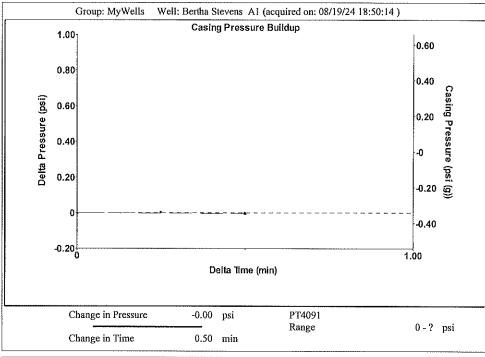

## 09/03/2024

Jon F. Messenger Messenger Petroleum, Inc. 525 S MAIN ST KINGMAN, KS 67068-1968

Re: Temporary Abandonment API 15-095-30099-00-00 STEVENS BERTHA 1-V SW/4 Sec.19-30S-06W Kingman County, Kansas