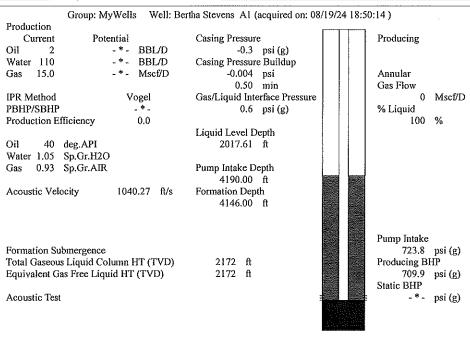

## 09/03/2024

Jon F. Messenger Messenger Petroleum, Inc. 525 S MAIN ST KINGMAN, KS 67068-1968

Re: Temporary Abandonment API 15-095-30099-00-00 STEVENS BERTHA 1-V SW/4 Sec.19-30S-06W Kingman County, Kansas