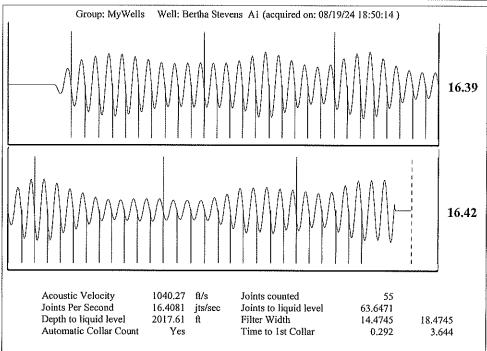

## 09/03/2024

Jon F. Messenger Messenger Petroleum, Inc. 525 S MAIN ST KINGMAN, KS 67068-1968

Re: Temporary Abandonment API 15-095-30099-00-00 STEVENS BERTHA 1-V SW/4 Sec.19-30S-06W Kingman County, Kansas