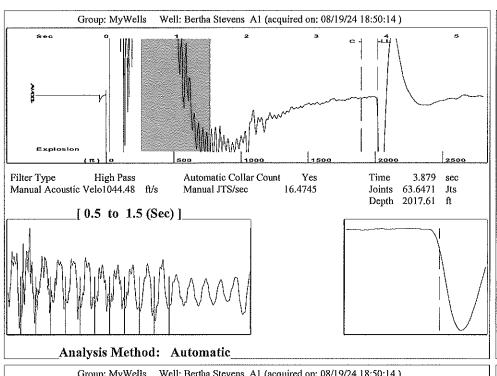

## 09/03/2024

Jon F. Messenger Messenger Petroleum, Inc. 525 S MAIN ST KINGMAN, KS 67068-1968

Re: Temporary Abandonment API 15-095-30099-00-00 STEVENS BERTHA 1-V SW/4 Sec.19-30S-06W Kingman County, Kansas