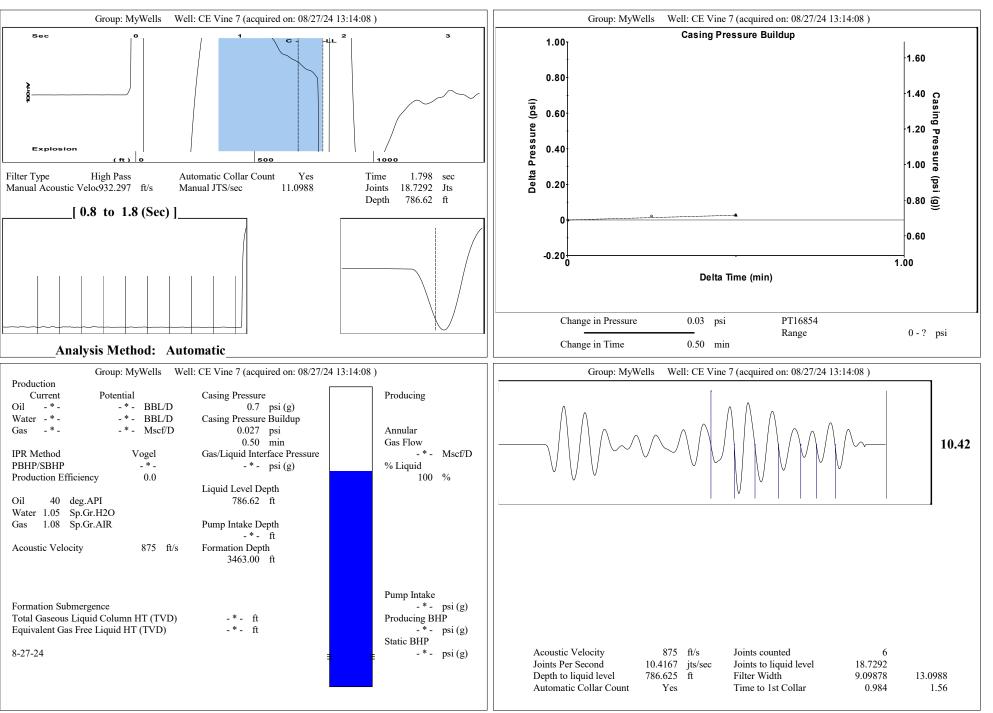

# High Fluid Level

Pursuant to K.A.R. 82-3-111, the well must be plugged, or returned to service, or obtain temporary abandonment status by 10/04/2024.