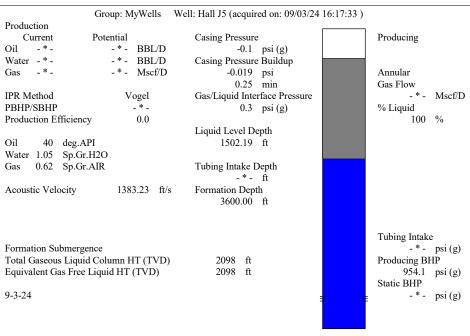

Re: Temporary Abandonment API 15-051-04911-00-00 HALL J 5 NW/4 Sec.35-11S-17W Ellis County, Kansas