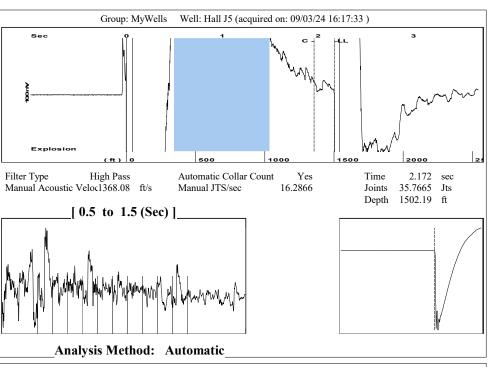

Re: Temporary Abandonment API 15-051-04911-00-00 HALL J 5 NW/4 Sec.35-11S-17W Ellis County, Kansas