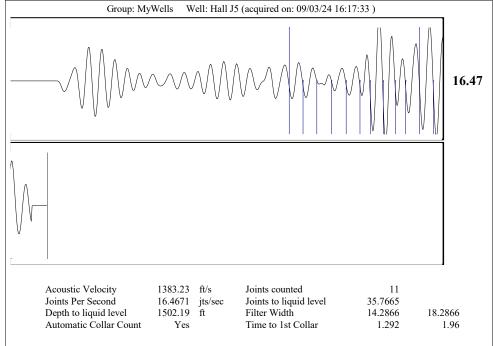

Re: Temporary Abandonment API 15-051-04911-00-00 HALL J 5 NW/4 Sec.35-11S-17W Ellis County, Kansas