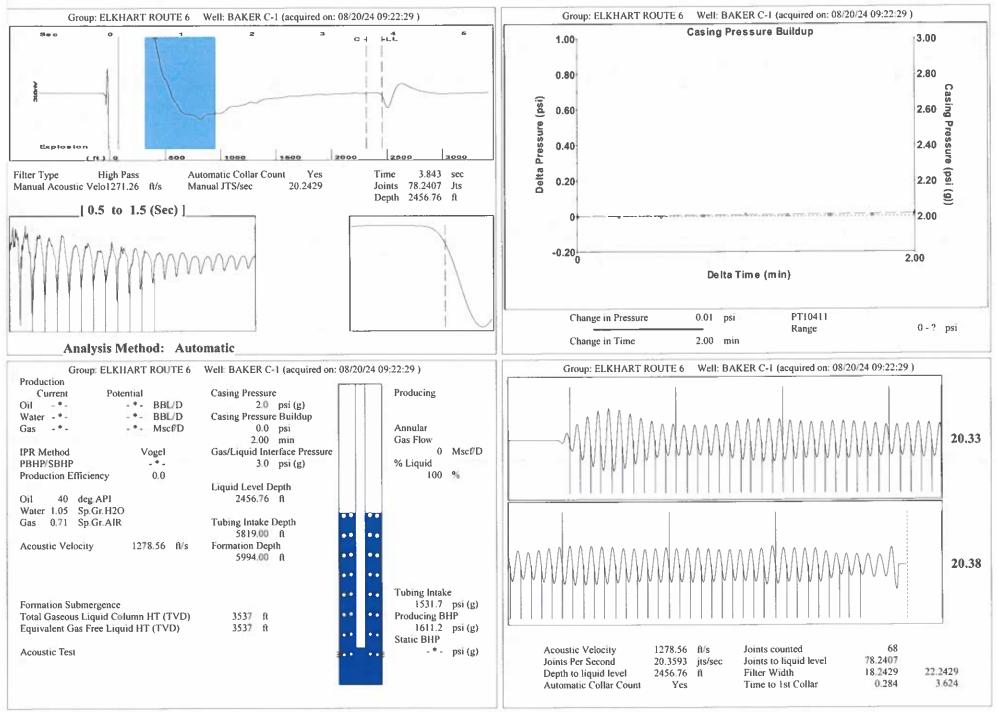

09/05/2024

Idania Medina Merit Energy Company, LLC 13727 Noel Road, Suite 1200 Dallas, TX 75240-7362

Re: Temporary Abandonment API 15-129-20474-00-00 Baker C 1 SE/4 Sec.35-32S-40W Morton County, Kansas

Dear Idania Medina: