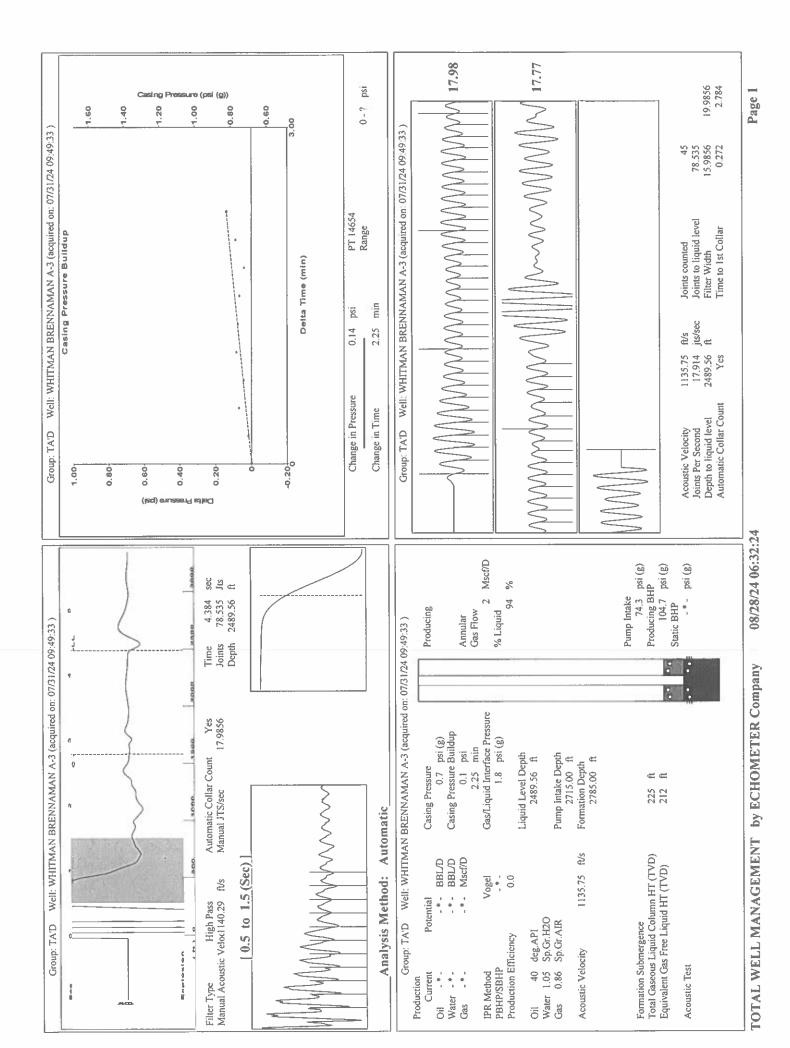

|                           |
| TA Approved: 🗌 Yes 🗌 De                      | enied Date:  |           |               |                |                           |

## Mail to the Appropriate KCC Conservation Office:

|  | KCC District Office #1 - 210 E. Frontview, Suite A, Dodge City, KS 67801               | Phone 620.682.7933 |
|--|----------------------------------------------------------------------------------------|--------------------|
|  | KCC District Office #2 - 3450 N. Rock Road, Building 600, Suite 601, Wichita, KS 67226 | Phone 316.337.7400 |
|  | KCC District Office #3 - 137 E. 21st St., Chanute, KS 66720                            | Phone 620.902.6450 |
|  | KCC District Office #4 - 2301 E. 13th Street, Hays, KS 67601-2651                      | Phone 785.261.6250 |



Conservation Division District Office No. 1 210 E. Frontview, Suite A Dodge City, KS 67801



Phone: 620-682-7933 http://kcc.ks.gov/

Andrew J. French, Chairperson Dwight D. Keen, Commissioner Annie Kuether, Commissioner Laura Kelly, Governor

09/05/2024

Idania Medina Merit Energy Company, LLC 13727 Noel Road, Suite 1200 Dallas, TX 75240-7362

Re: Temporary Abandonment API 15-093-21741-00-01 Whitman Brennaman A 3 SW/4 Sec.22-24S-35W Kearny County, Kansas

Dear Idania Medina:

"Your temporary abandonment (TA) application for the well listed above has been approved. In accordance with K.A.R. 82-3-111 the TA status of this well will expire 09/05/2025.

\* If you return this well to service or plug it, please notify the District Office.

\* If you sell this well you are required to file a T