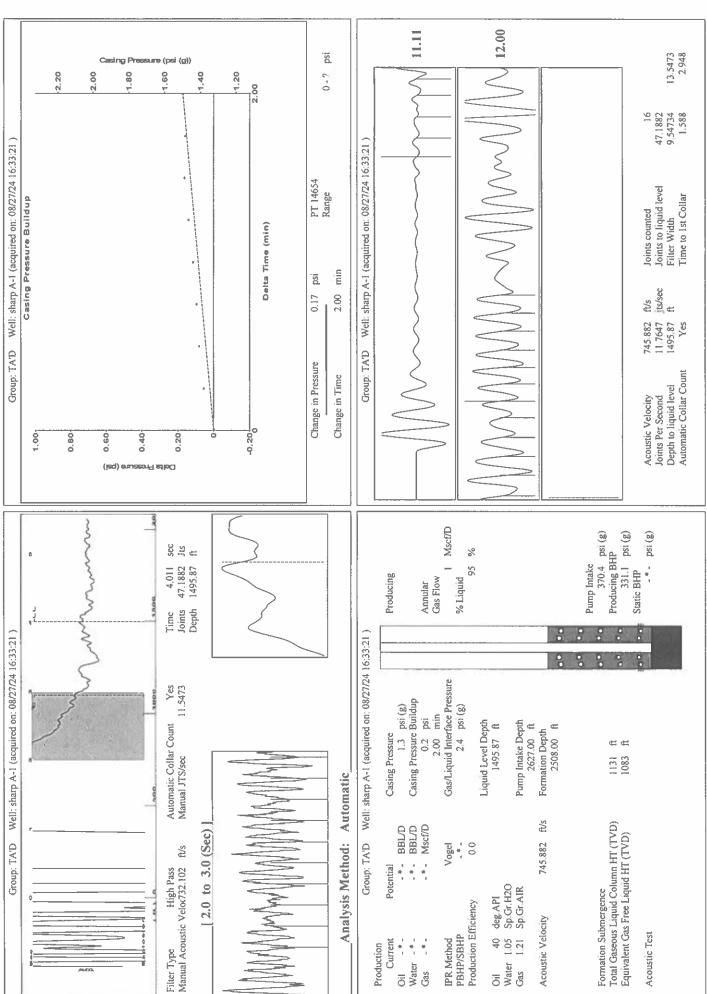

| KCC District Office #4 - 2301 E. 13th Street, Hays, KS 67601-2651                      | Phone 785.261.6250 |



Page 1

Conservation Division District Office No. 1 210 E. Frontview, Suite A Dodge City, KS 67801



Phone: 620-682-7933 http://kcc.ks.gov/

Laura Kelly, Governor

Andrew J. French, Chairperson Dwight D. Keen, Commissioner Annie Kuether, Commissioner

## 09/05/2024

Idania Medina Merit Energy Company, LLC 13727 Noel Road, Suite 1200 Dallas, TX 75240-7362

Re: Temporary Abandonment API 15-093-00397-00-00 Sharp A 1 SE/4 Sec.10-24S-35W Kearny County, Kansas

## Dear Idania Medina:

"Your temporary abandonment (TA) application for the well listed above has been approved. In accordance with K.A.R. 82-3-111 the TA status of this well will expire 09/05/2025.

- \* If you return this well to service or plug it, please notify the District Office.
- \* If you sell this well you are required to fi