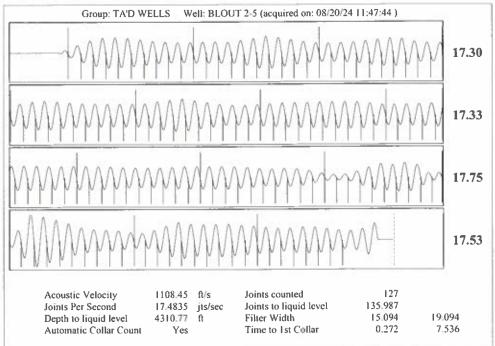

## 09/05/2024

Idania Medina Merit Energy Company, LLC 13727 Noel Road, Suite 1200 Dallas, TX 75240

Re: Temporary Abandonment API 15-129-21664-00-00 Blout 2-5 SE/4 Sec.05-33S-42W Morton County, Kansas