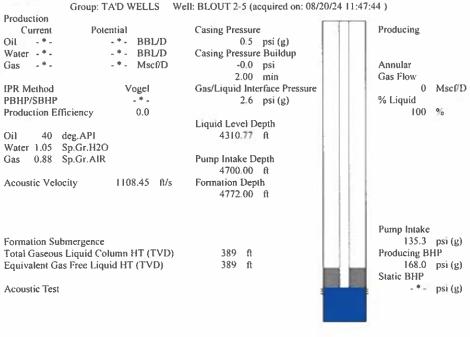

## 09/05/2024

Idania Medina Merit Energy Company, LLC 13727 Noel Road, Suite 1200 Dallas, TX 75240

Re: Temporary Abandonment API 15-129-21664-00-00 Blout 2-5 SE/4 Sec.05-33S-42W Morton County, Kansas