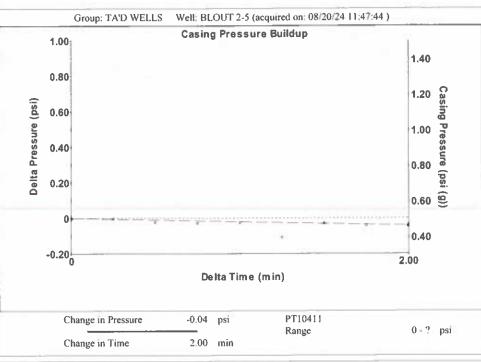

## 09/05/2024

Idania Medina Merit Energy Company, LLC 13727 Noel Road, Suite 1200 Dallas, TX 75240

Re: Temporary Abandonment API 15-129-21664-00-00 Blout 2-5 SE/4 Sec.05-33S-42W Morton County, Kansas