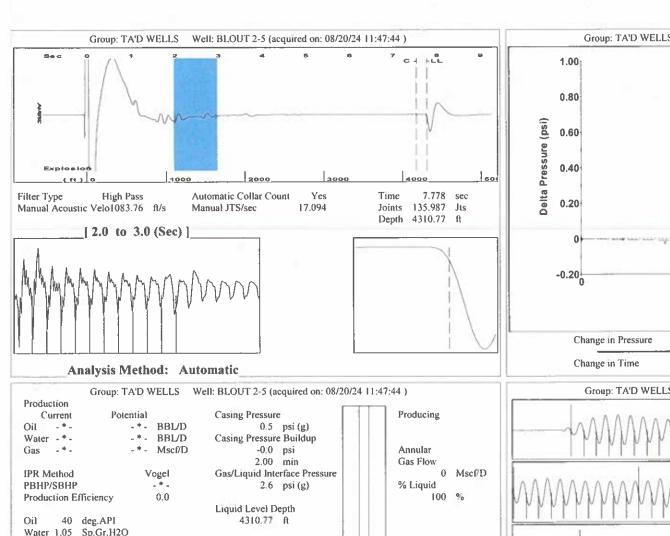

## 09/05/2024

Idania Medina Merit Energy Company, LLC 13727 Noel Road, Suite 1200 Dallas, TX 75240

Re: Temporary Abandonment API 15-129-21664-00-00 Blout 2-5 SE/4 Sec.05-33S-42W Morton County, Kansas