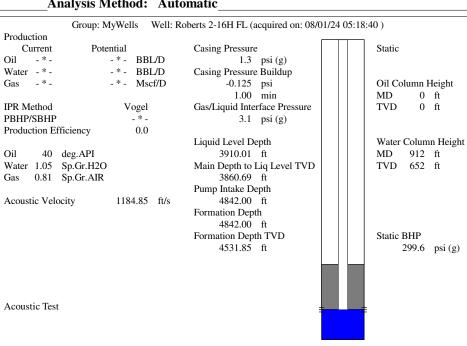

### **Conditions**

| Pressure<br>Static BHP                | 200.6                 | : (-)   | Production Oil Production      |
|---------------------------------------|-----------------------|---------|--------------------------------|
| Static BHP Method                     | 299.6<br>Acoustic     | psi (g) | Water Product                  |
| Static BHP Date                       | 08/01/2024            |         | Gas Production Da              |
| Producing BHP                         | 230.4                 | psi (g) |                                |
| Producing BHP Method                  | Acoustic              |         | Temperat                       |
| Producing BHP Date<br>Formation Depth | 08/01/2024<br>4842.00 | ft      | Surface Tempo<br>Bottomhole Te |

## **Surface Producing Pressures**

**Tubing Pressure** - \* - psi (g) Casing Pressure 1.3 psi (g)

## **Casing Pressure Buildup**

Change in Pressure -0.125 psi Over Change in Time 1.00 min

## on

on - \* - BBL/D - \* - BBL/D ction - \* - Mscf/D ate \_ \* \_

## **Fluid Properties**

Oil API 40 deg.API Water Specific Gravity 1.05 Sp.Gr.H2O

\_ \* \_

\* \_

Conservation Division District Office No. 2 3450 N. Rock Road Building 600, Suite 601 Wichita, KS 67226

Phone: 316-337-7400 http://kcc.ks.gov/