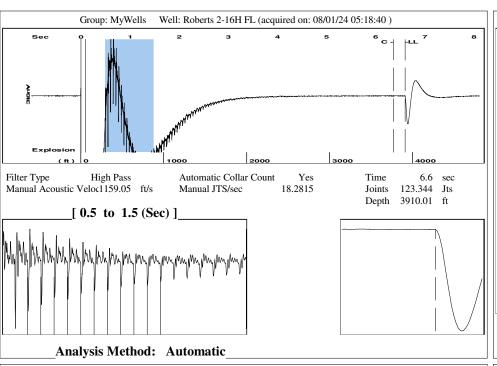

### **Conditions**

| Pressure<br>Static BHP                | 200.6                 | : (-)   | Production Oil Production      |
|---------------------------------------|-----------------------|---------|--------------------------------|
| Static BHP Method                     | 299.6<br>Acoustic     | psi (g) | Water Product                  |
| Static BHP Date                       | 08/01/2024            |         | Gas Production Da              |
| Producing BHP                         | 230.4                 | psi (g) |                                |
| Producing BHP Method                  | Acoustic              |         | Temperat                       |
| Producing BHP Date<br>Formation Depth | 08/01/2024<br>4842.00 | ft      | Surface Tempo<br>Bottomhole Te |

## **Fluid Properties**

Oil API 40 deg.API Water Specific Gravity 1.05 Sp.Gr.H2O

\_ \* \_

\* \_

Conservation Division District Office No. 2 3450 N. Rock Road Building 600, Suite 601 Wichita, KS 67226

Phone: 316-337-7400 http://kcc.ks.gov/