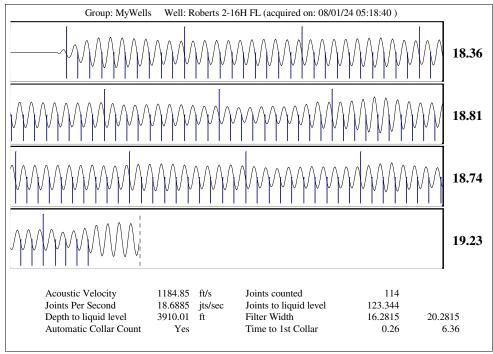

### **Conditions**

| Pressure<br>Static BHP                | 200.6                 | : (-)   | Production Oil Production      |
|---------------------------------------|-----------------------|---------|--------------------------------|
| Static BHP Method                     | 299.6<br>Acoustic     | psi (g) | Water Product                  |
| Static BHP Date                       | 08/01/2024            |         | Gas Production Da              |
| Producing BHP                         | 230.4                 | psi (g) |                                |
| Producing BHP Method                  | Acoustic              |         | Temperat                       |
| Producing BHP Date<br>Formation Depth | 08/01/2024<br>4842.00 | ft      | Surface Tempo<br>Bottomhole Te |