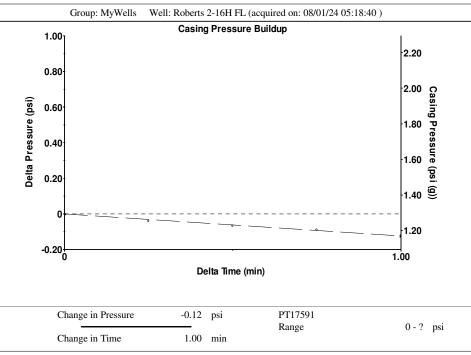

## **Casing Pressure Buildup**

Change in Pressure -0.125 psi Over Change in Time 1.00 min