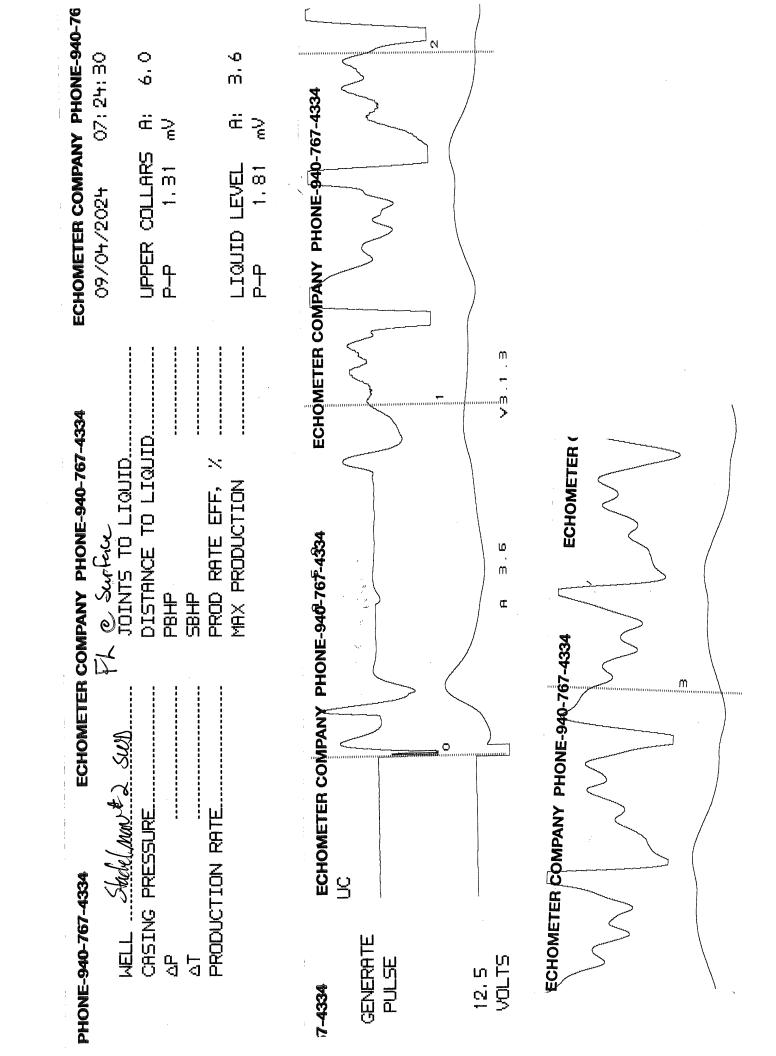

09/10/2024

Max Rose Murfin Drilling Co., Inc. 250 N WATER STE 300 WICHITA, KS 67202-1216

Re: Temporary Abandonment API 15-051-20207-00-02 STADELMAN 2 SWD SW/4 Sec.03-14S-19W Ellis County, Kansas

Dear Max Rose: