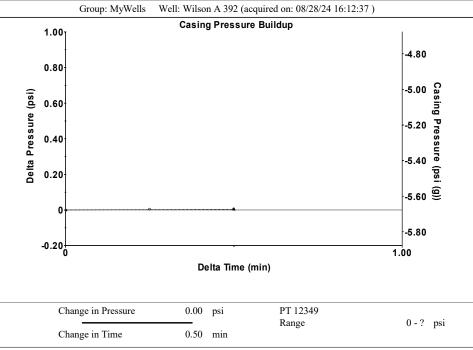

KANSAS CORPORATION COMMISSION OIL & GAS CONSERVATION DIVISION

July 2017
Form must be Typed
Form must be signed