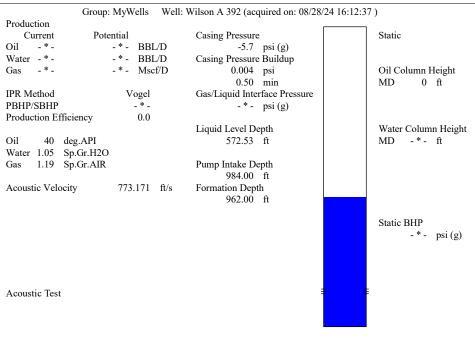

KANSAS CORPORATION COMMISSION OIL & GAS CONSERVATION DIVISION

July 2017
Form must be Typed
Form must be signed