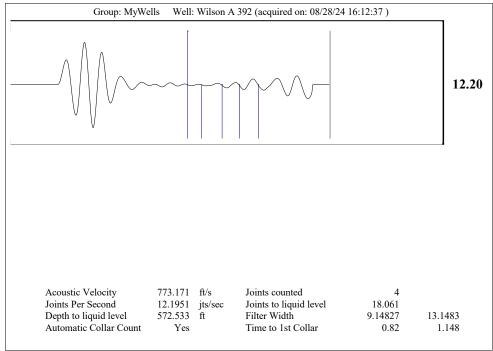

KANSAS CORPORATION COMMISSION OIL & GAS CONSERVATION DIVISION

July 2017
Form must be Typed
Form must be signed