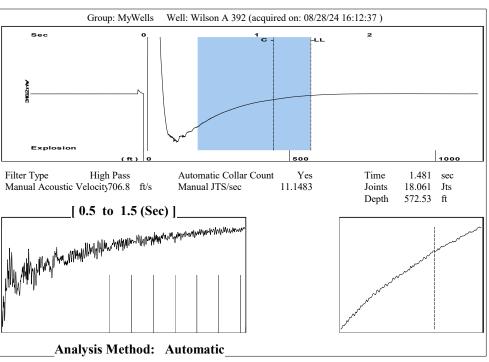

KANSAS CORPORATION COMMISSION OIL & GAS CONSERVATION DIVISION

July 2017
Form must be Typed
Form must be signed