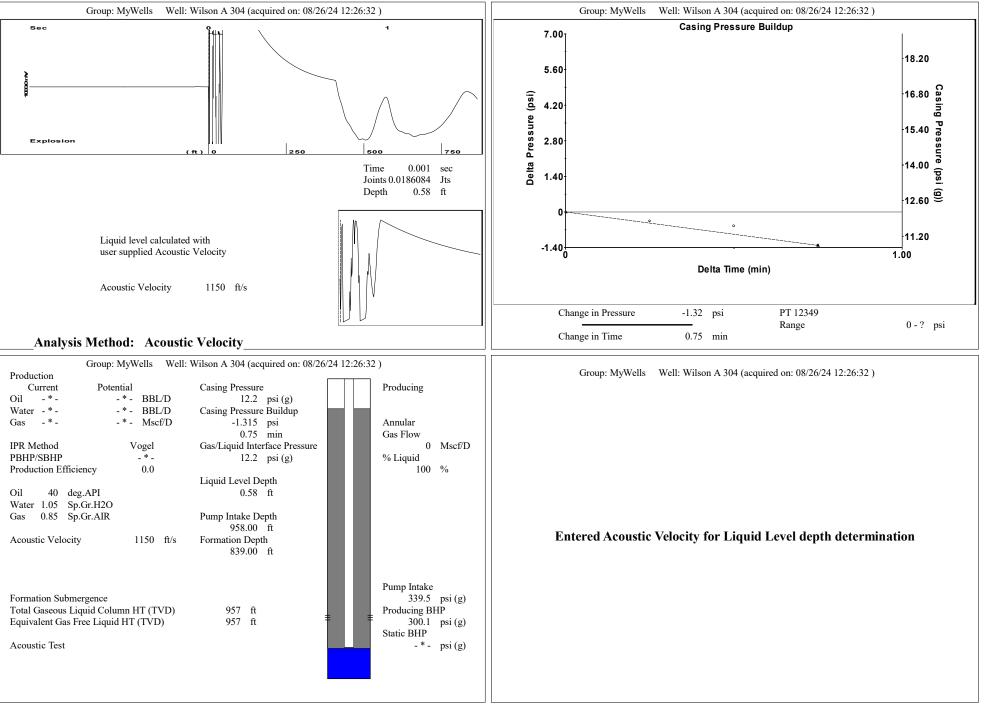

09/10/2024

Shane Summers Vess Oil Corporation 1700 N WATERFRONT PKWY BLDG 500 WICHITA, KS 67206-6619

Re: Temporary Abandonment API 15-015-19123-00-02 WILSON A 304W NE/4 Sec.07-25S-05E Butler County, Kansas

# **High Fluid Level**

Pursuant to K.A.R. 82-3-111, the well must be plugged, or returned to service, or obtain temporary abandonment status by 10/10/2024.