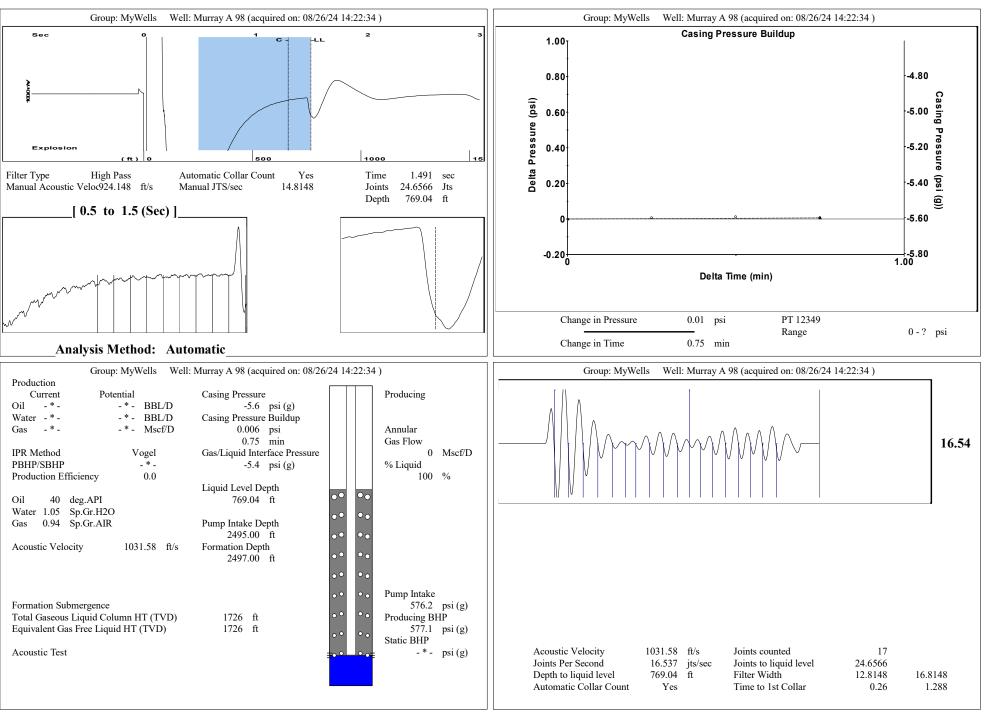

|                           |
| TA Approved: 🗌 Yes 🗌 De                      | enied Date:  |           |               |                |                           |

## Mail to the Appropriate KCC Conservation Office:

|  | KCC District Office #1 - 210 E. Frontview, Suite A, Dodge City, KS 67801               | Phone 620.682.7933 |
|--|----------------------------------------------------------------------------------------|--------------------|
|  | KCC District Office #2 - 3450 N. Rock Road, Building 600, Suite 601, Wichita, KS 67226 | Phone 316.337.7400 |
|  | KCC District Office #3 - 137 E. 21st St., Chanute, KS 66720                            | Phone 620.902.6450 |
|  | KCC District Office #4 - 2301 E. 13th Street, Hays, KS 67601-2651                      | Phone 785.261.6250 |



Conservation Division District Office No. 2 3450 N. Rock Road Building 600, Suite 601 Wichita, KS 67226



Phone: 316-337-7400 http://kcc.ks.gov/

Andrew J. French, Chairperson Dwight D. Keen, Commissioner Annie Kuether, Commissioner Laura Kelly, Governor

09/10/2024

Shane Summers Vess Oil Corporation 1700 N WATERFRONT PKWY BLDG 500 WICHITA, KS 67206-6619

Re: Temporary Abandonment API 15-015-20460-00-00 MURRAY 98 SE/4 Sec.30-25S-05E Butler County, Kansas

Dear Shane Summers:

"Your temporary abandonment (TA) application for the well listed above has been approved. In accordance with K.A.R. 82-3-111 the TA status of this well will expire 09/10/2025.

\* If you return this well to service or plug it, please notify the District Office.

\* If you sell this well you are required to file a