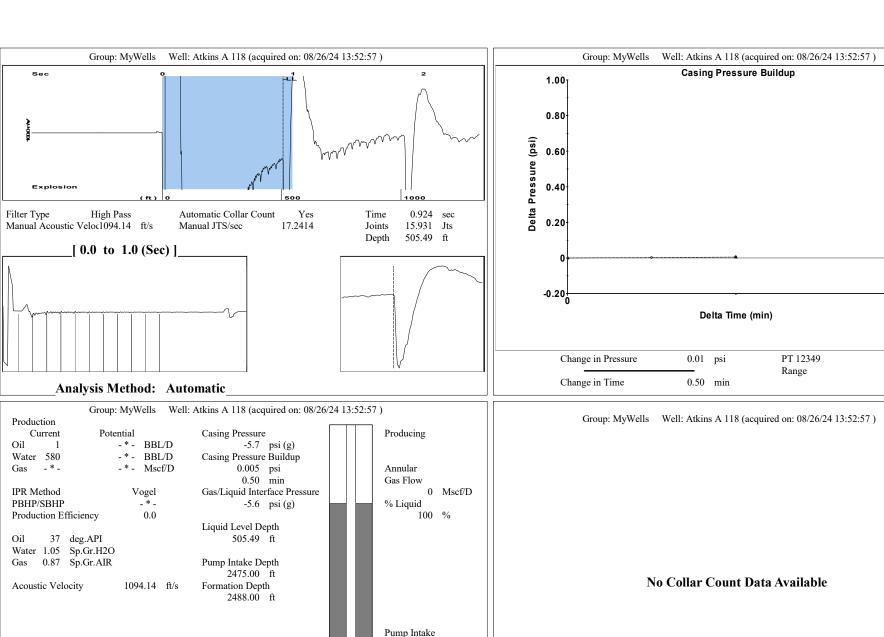

1970 ft

1970 ft

Formation Submergence

Acoustic Test

Total Gaseous Liquid Column HT (TVD)

Equivalent Gas Free Liquid HT (TVD)

678.2 psi (g)

684.1 psi (g)

- \* - psi (g)

Producing BHP

Static BHP

-4.80

-5.00 Casing Pressure (psi (g)) -5.20 -5.40 -5.60

-5.80

0 - ? psi

1.00