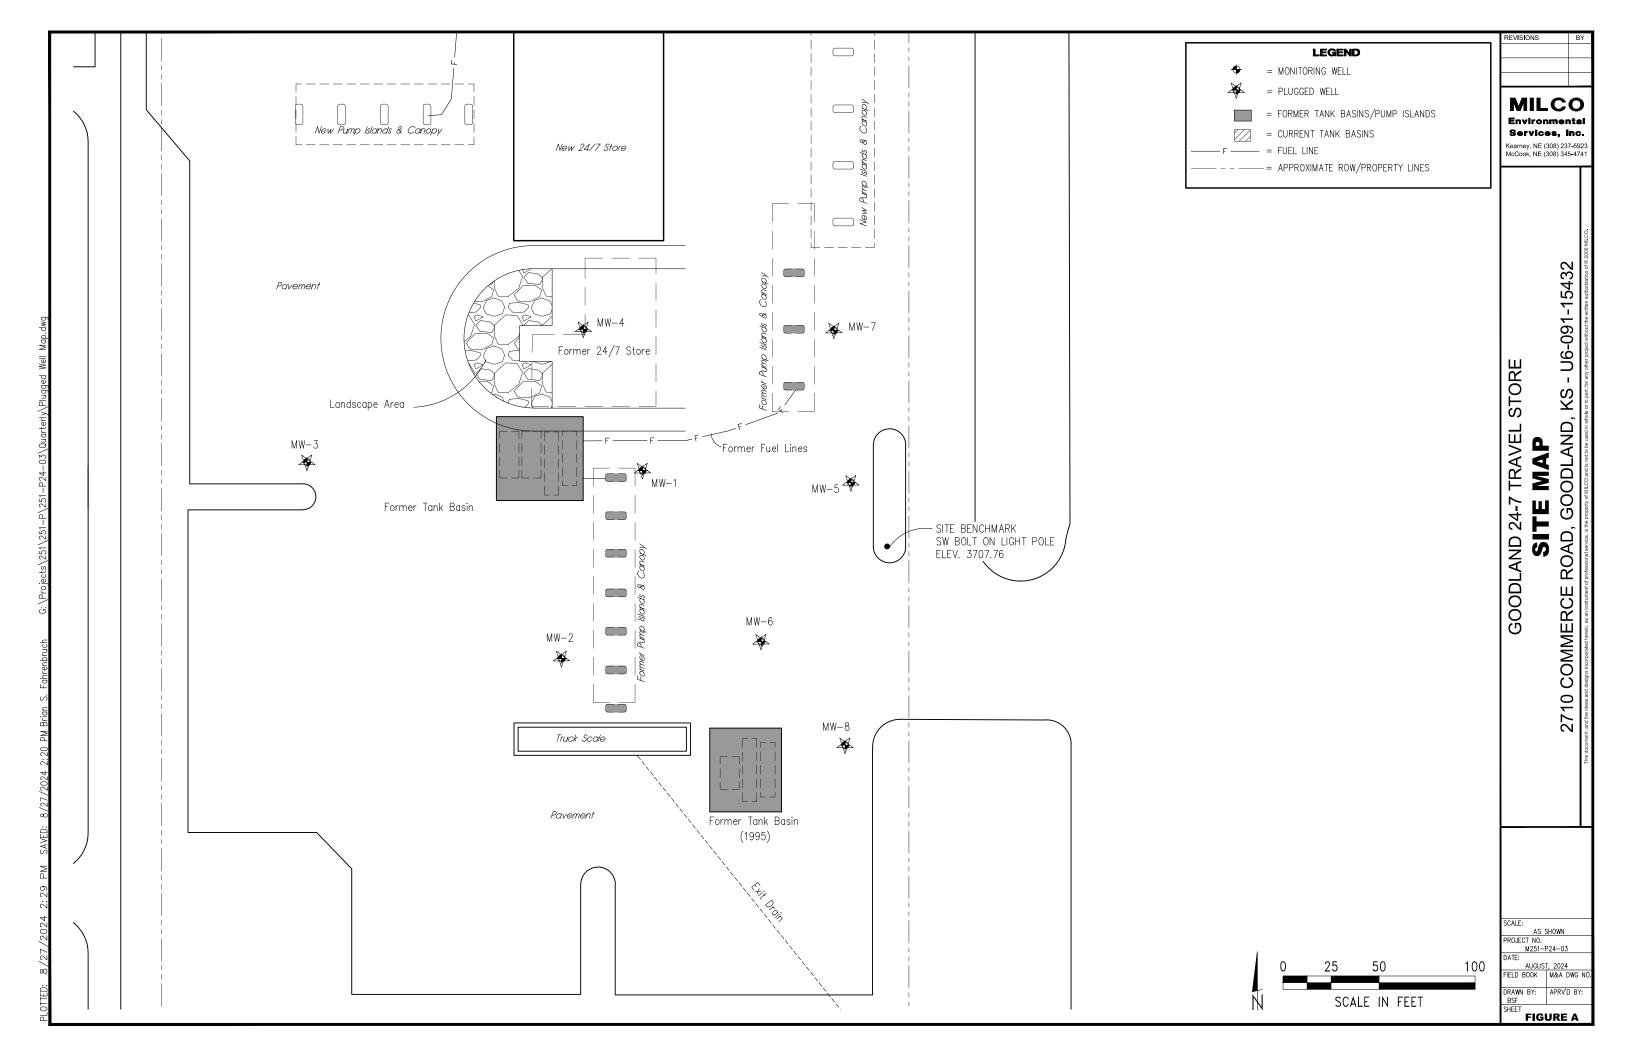

| certify that | this  |     |
|                                                |                    |            |                                            |            |                    |             | under the l                                                                                                |              |       |     |
|                                                | •                  | -          |                                            |            | _                  |             | License No.                                                                                                |              |       |     |

Send one copy to WATER WELL OWNER and retain one for your records.

person at its submittal