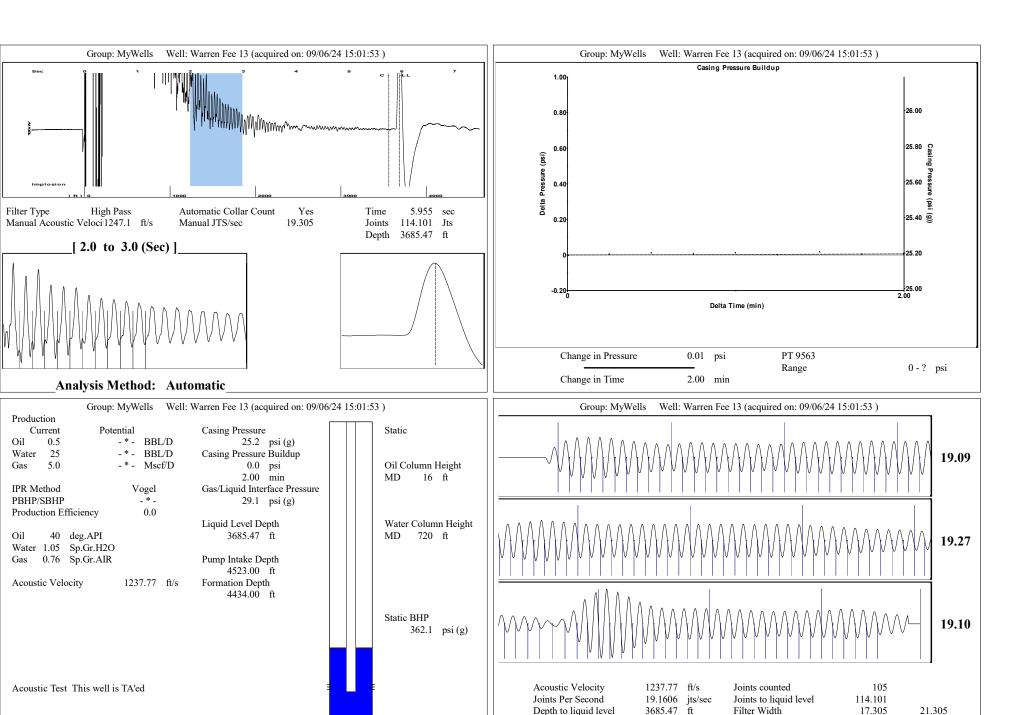

## 09/12/2024

Amanda Lair BCE-Mach III LLC 14201 WIRELESS WAY SUITE 300 OKLAHOMA CITY, OK 73134-2521

Re: Temporary Abandonment API 15-007-24192-00-00 WARREN FEE 13 SW/4 Sec.19-32S-12W Barber County, Kansas