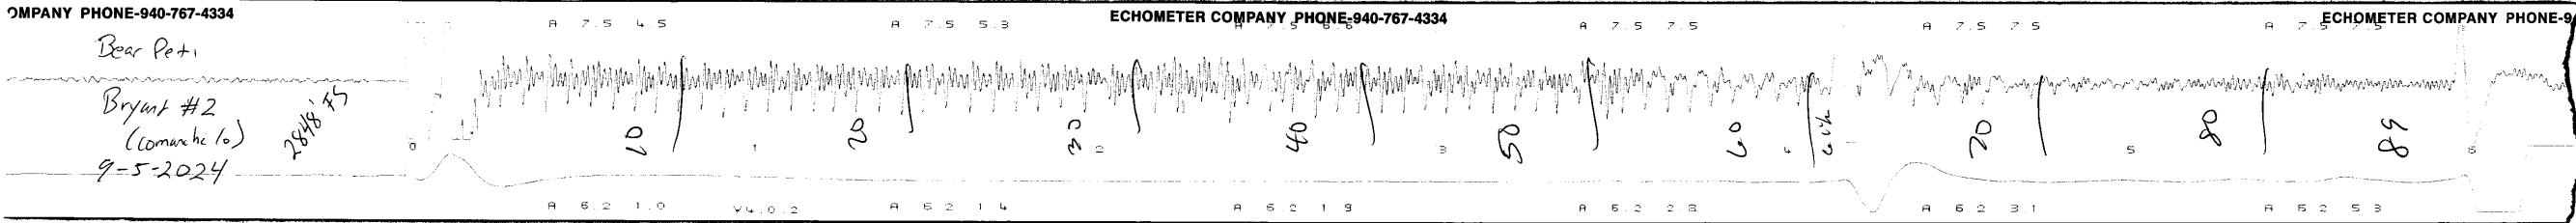

## 09/12/2024

R. A. (Dick) Schremmer Bear Petroleum, LLC PO BOX 438 HAYSVILLE, KS 67060-0438

Re: Temporary Abandonment API 15-033-01000-00-01 BRYANT 2 SE/4 Sec.32-33S-17W Comanche County, Kansas