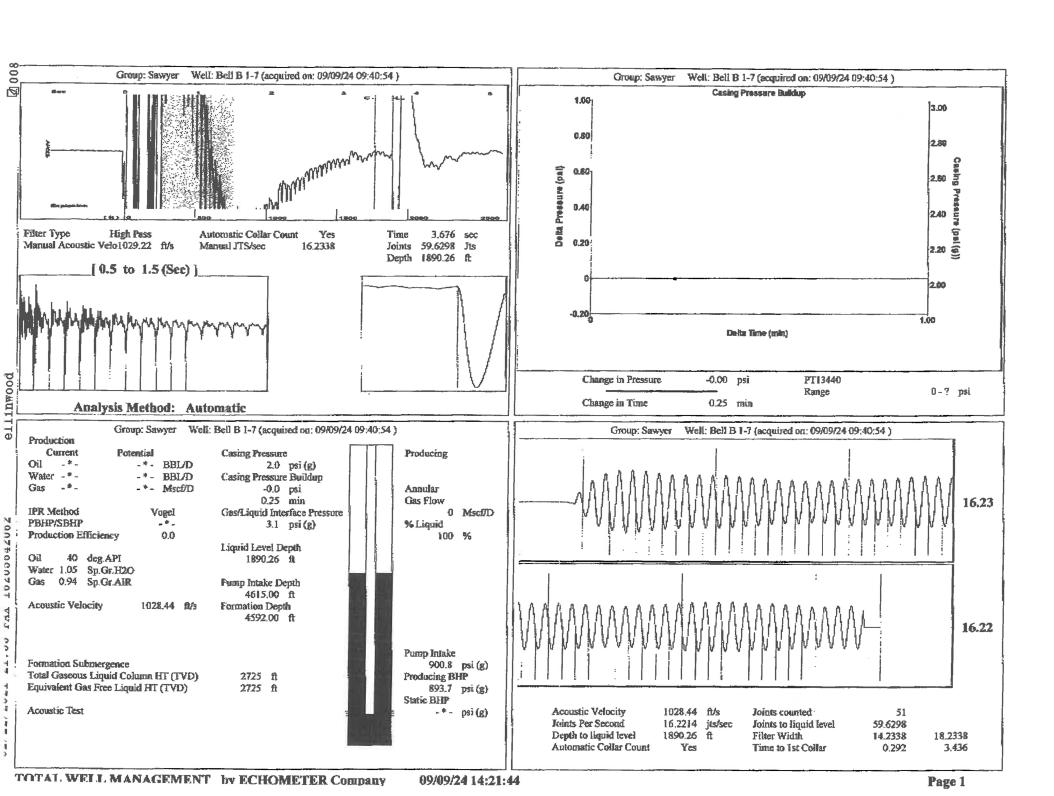

KOLAR Document ID: 1788745

KANSAS CORPORATION COMMISSION OIL & GAS CONSERVATION DIVISION

Form CP-111 July 2017 Form must be Typed Form must be signed