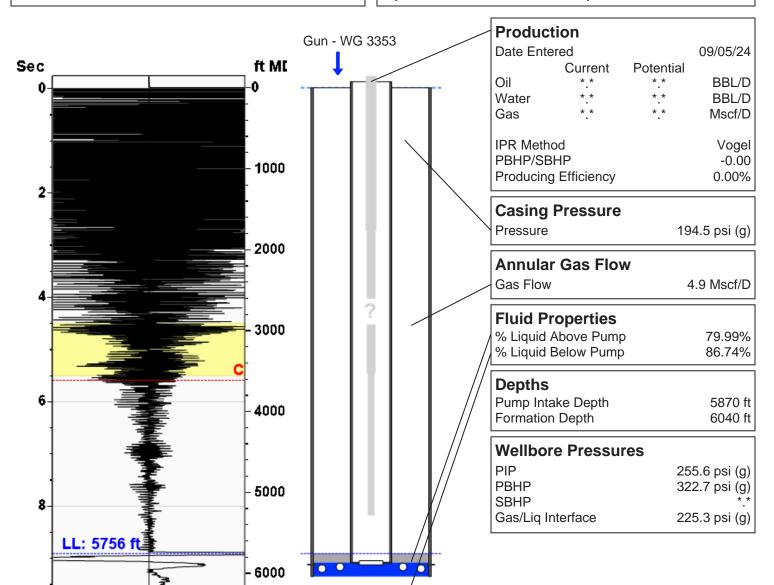

# **Liquid Level**

5756 ft MD

Fluid Above Pump
Equivalent Gas Free Above Pump

114 ft TVD 91 ft TVD

181.27 Jts

### **Comments and Recommendations**

Acoustic Test

Joints To Liquid

Echometer Company 5001 Ditto Lane Wichita Falls, TX 76302 (940) 767-4334 info@echometer.com Conservation Division District Office No. 1 210 E. Frontview, Suite A Dodge City, KS 67801