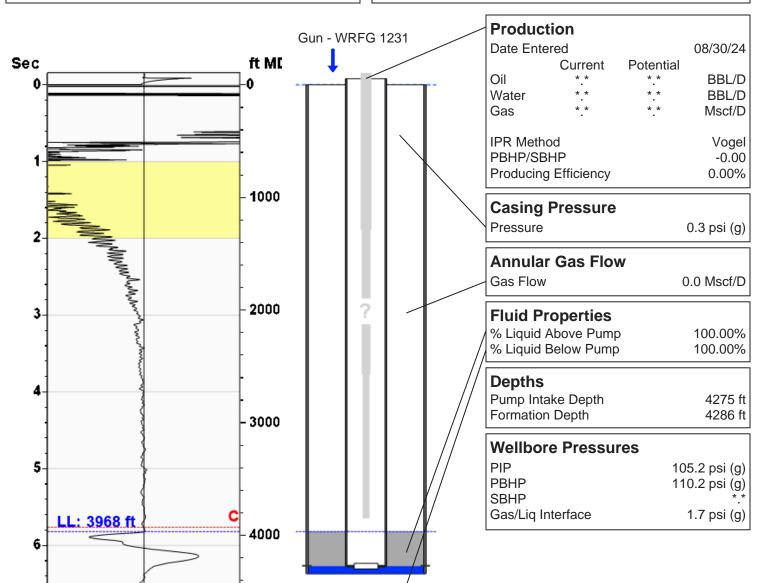

# **Liquid Level**

3968 ft MD

| Fluid Above Pump               | 307 ft TVD |
|--------------------------------|------------|
| Equivalent Gas Free Above Pump | 307 ft TVD |

125.16 Jts