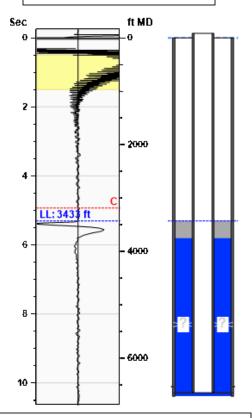

# Static Bottomhole Pressure 1392.7 psi (g) @ 6572 ft TVD

Static Liquid Level
Oil Column Height
Water Column Height
3433 ft MD
321 ft MD
2819 ft MD

# Casing Pressure Buildup 2.2 1.8 1.6 1.4 1.2 1.0.8 0.5 0.4 Delta Time, Minutes

Casing Pressure 0.8 psi (g)Buildup 0.1 psi (g)Buildup Time 1 min 55 secGas Gravity 0.6988 Air = 1

# **Casing Pressure**

Pressure 0.8 psi (g)

# **Annular Gas Flow**

Gas Flow 2.2 Mscf/D

Conservation Division District Office No. 1 210 E. Frontview, Suite A Dodge City, KS 67801

Phone: 620-682-7933 http://kcc.ks.gov/

Laura Kelly, Governor

Andrew J. French, Chairperson Dwight D. Keen, Commissioner Annie Kuether, Commissioner