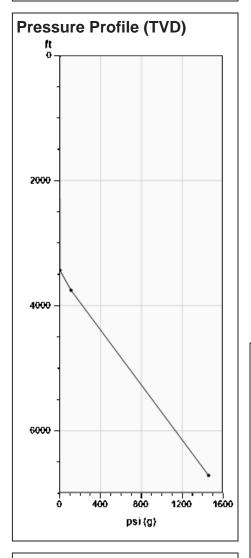

# Static Bottomhole Pressure 1392.7 psi (g) @ 6572 ft TVD

Static Liquid Level
Oil Column Height
Water Column Height
3433 ft MD
321 ft MD
2819 ft MD