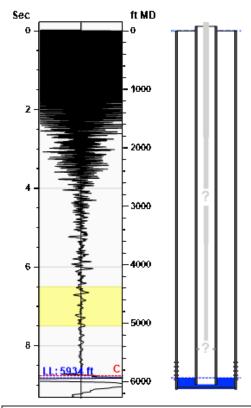

# Static Bottomhole Pressure \*.\* psi (g) @ \*.\* ft TVD

Static Liquid Level
Oil Column Height
Water Column Height
5934 ft MD
\*.\* ft MD
\*.\* ft MD

### Static Shot 09/03/2024 09:52:06AM

Buildup
Buildup Time
Gas Gravity

284.3 psi (g) 0.0 psi (g) 1 min 55 sec

## **Casing Pressure**

Pressure 284.3 psi (g)