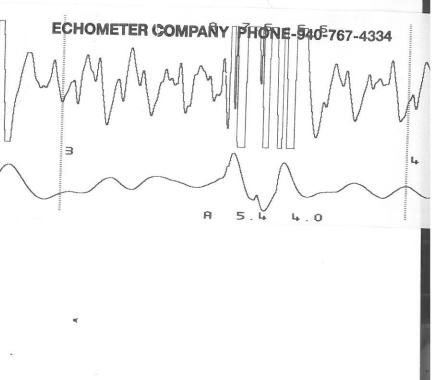

| 40-767-4334 |       | ECHOMETER C | OMPANY | PHONE-94 | 0-767-4334 | ECI      | HOMETER COMP     | ANY PHONE-9 | <b>40-767-</b> 4 |
|-------------|-------|-------------|--------|----------|------------|----------|------------------|-------------|------------------|
|             | WELL  | Wieland     | 2-3    |          | JOINTS T   |          | <b>S</b> 24"     | QUIET       | WELL             |
|             | CASIN | IG PRESSURE |        |          | DISTANCE   | TO LIQU  | IID 3096 From    | SUMER       | COLLAI           |
| •           | ΔP    |             |        |          | PBHP       |          |                  | P-P         | 0, 26;           |
| r           | ΔΤ    |             |        |          | SBHP       |          |                  |             |                  |
|             | PRODU | JCTION RATE |        |          | PROD RAT   | E EFF, 7 | /                |             |                  |
|             |       | MIC         | The    |          | MAX PROD   | UCTION   | **************** | LIQUID      | LEVE             |
|             |       | 11 Al q     | ( . 04 |          |            |          |                  | P-P         | 0.27             |
| 10          |       |             |        |          |            |          |                  |             |                  |