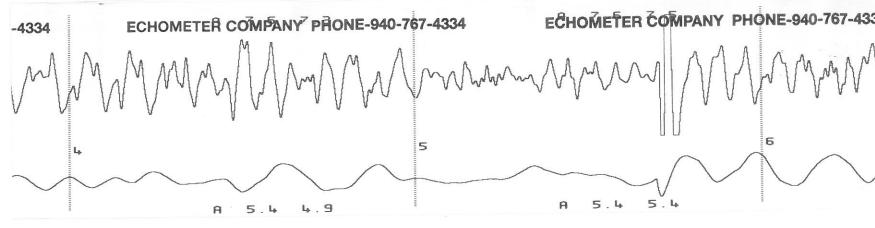

| 40-767-4334 |       | ECHOMETER C | OMPANY | PHONE-94 | 0-767-4334 | ECI      | HOMETER COMP     | ANY PHONE-9 | <b>40-767-</b> 4 |
|-------------|-------|-------------|--------|----------|------------|----------|------------------|-------------|------------------|
|             | WELL  | Wieland     | 2-3    |          | JOINTS T   |          | <b>S</b> 24"     | QUIET       | WELL             |
|             | CASIN | IG PRESSURE |        |          | DISTANCE   | TO LIQU  | IID 3096 From    | SUMER       | COLLAI           |
| •           | ΔP    |             |        |          | PBHP       |          |                  | P-P         | 0, 26;           |
| r           | ΔΤ    |             |        |          | SBHP       |          |                  |             |                  |
|             | PRODU | JCTION RATE |        |          | PROD RAT   | E EFF, 7 | /                |             |                  |
|             |       | MIC         | The    |          | MAX PROD   | UCTION   | **************** | LIQUID      | LEVE             |
|             |       | 11 Al q     | ( . 04 |          |            |          |                  | P-P         | 0.27             |
| 10          |       |             |        |          |            |          |                  |             |                  |