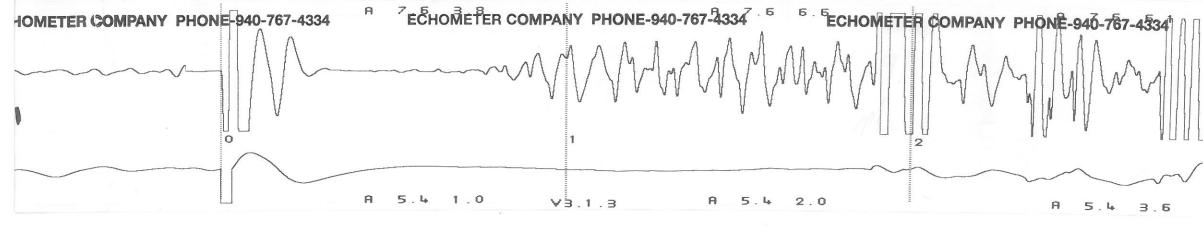

| 40-767-4334 |       | ECHOMETER C | OMPANY | PHONE-94 | 0-767-4334 | ECI      | HOMETER COMP     | ANY PHONE-9 | <b>40-767-</b> 4 |
|-------------|-------|-------------|--------|----------|------------|----------|------------------|-------------|------------------|
|             | WELL  | Wieland     | 2-3    |          | JOINTS T   |          | <b>S</b> 24"     | QUIET       | WELL             |
|             | CASIN | IG PRESSURE |        |          | DISTANCE   | TO LIQU  | IID 3096 From    | SUMER       | COLLAI           |
| •           | ΔP    |             |        |          | PBHP       |          |                  | P-P         | 0, 26;           |
| r           | ΔΤ    |             |        |          | SBHP       |          |                  |             |                  |
|             | PRODU | JCTION RATE |        |          | PROD RAT   | E EFF, 7 | /                |             |                  |
|             |       | MIC         | The    |          | MAX PROD   | UCTION   | **************** | LIQUID      | LEVE             |
|             |       | 11 Al q     | ( . 04 |          |            |          |                  | P-P         | 0.27             |
| 10          |       |             |        |          |            |          |                  |             |                  |