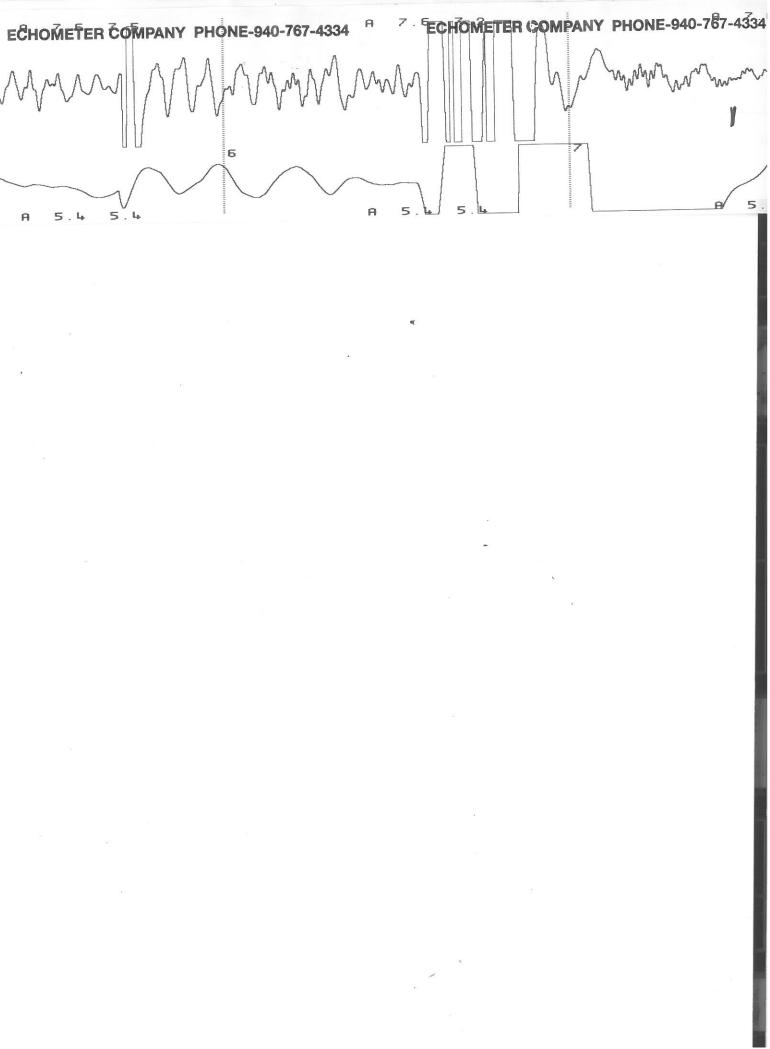

| 40-767-4334 |       | ECHOMETER C | OMPANY | PHONE-94 | 0-767-4334 | ECI      | HOMETER COMP     | ANY PHONE-9 | <b>40-767-</b> 4 |
|-------------|-------|-------------|--------|----------|------------|----------|------------------|-------------|------------------|
|             | WELL  | Wieland     | 2-3    |          | JOINTS T   |          | <b>S</b> 24"     | QUIET       | WELL             |
|             | CASIN | IG PRESSURE |        |          | DISTANCE   | TO LIQU  | IID 3096 From    | SUMER       | COLLAI           |
| •           | ΔP    |             |        |          | PBHP       |          |                  | P-P         | 0, 26;           |
| r           | ΔΤ    |             |        |          | SBHP       |          |                  |             |                  |
|             | PRODU | JCTION RATE |        |          | PROD RAT   | E EFF, 7 | /                |             |                  |
|             |       | MIC         | The    |          | MAX PROD   | UCTION   | **************** | LIQUID      | LEVE             |
|             |       | 11 Al q     | ( . 04 |          |            |          |                  | P-P         | 0.27             |
| 10          |       |             |        |          |            |          |                  |             |                  |