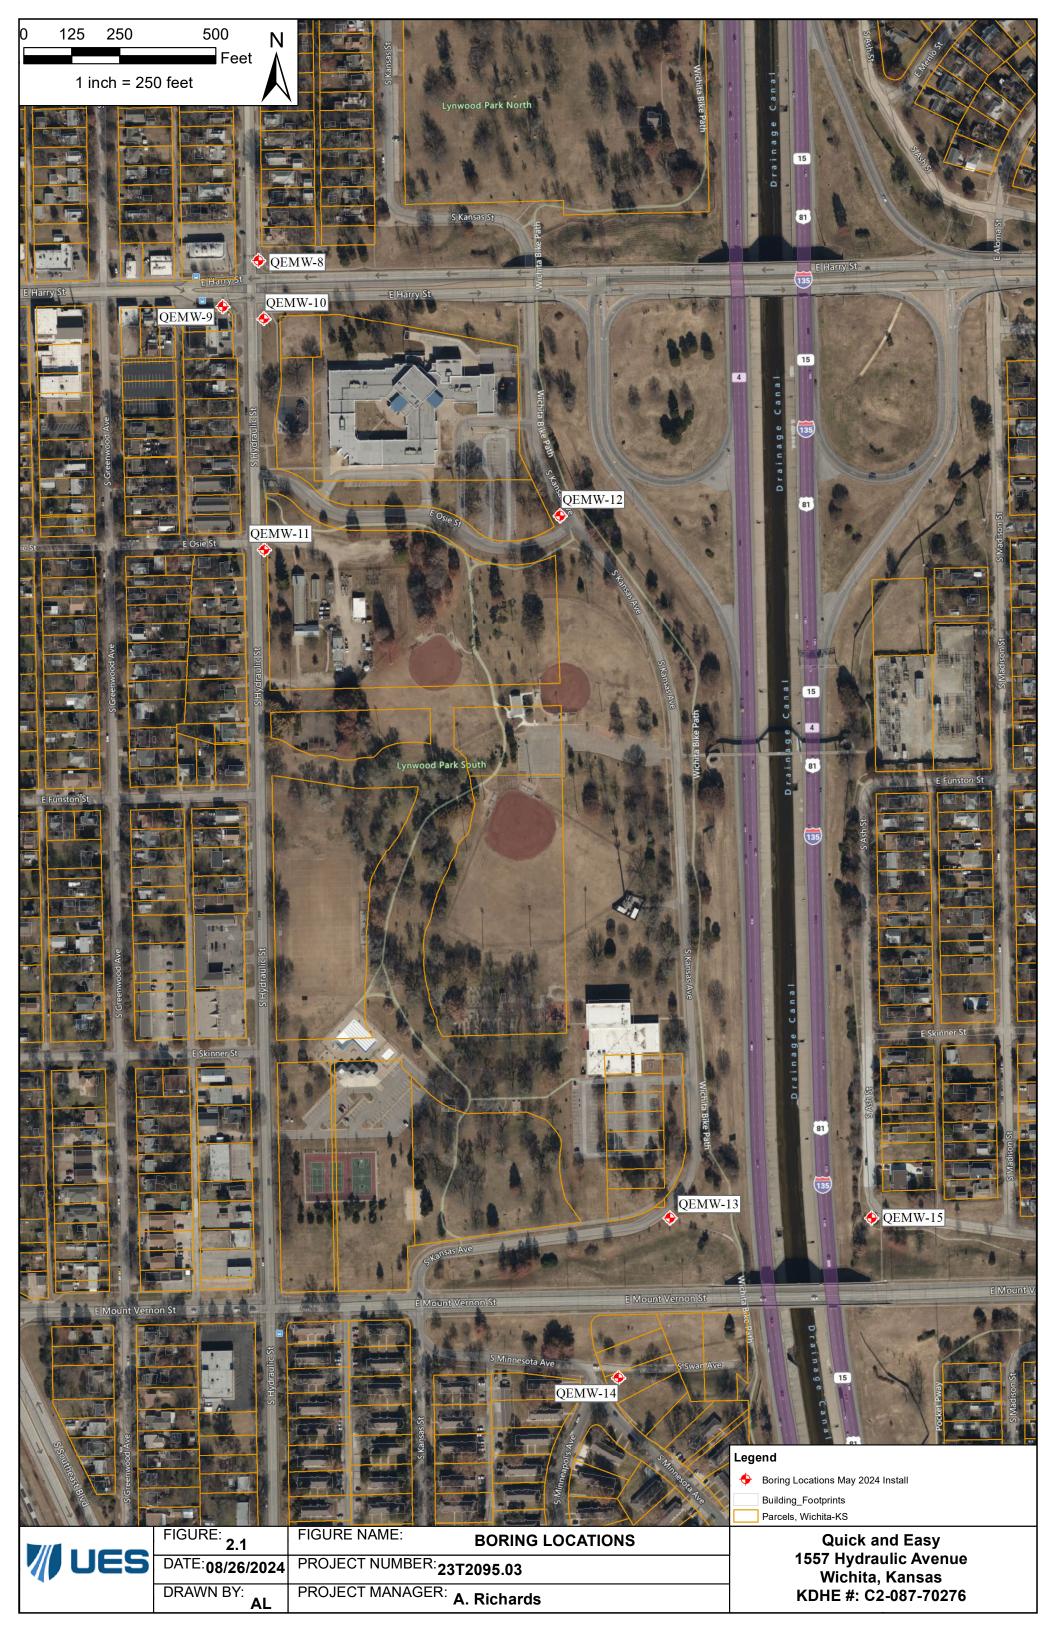

| under the authority of the designated             |  |  |
| person as defined in K.A.R. 28-30-2(j) ar | nd signed and cer                     | tified by the electronic signature of the         |  |  |
| designated person at its submittal:       |                                       |                                                   |  |  |
| Send one copy to WATER WELL OWNER and     | retain one for your                   | records. Fee of \$5.00 for each constructed well. |  |  |
| KANSAS DEPARTME                           | ENT OF HEALTH A                       | ND ENVIRONMENT                                    |  |  |

Bureau of Water, Geology Section, 1000 SW Jackson St., Suite 420, Topeka KS 66612-1367 (785) 296-3565 | K.S.A. 82a-1212 | v2022c