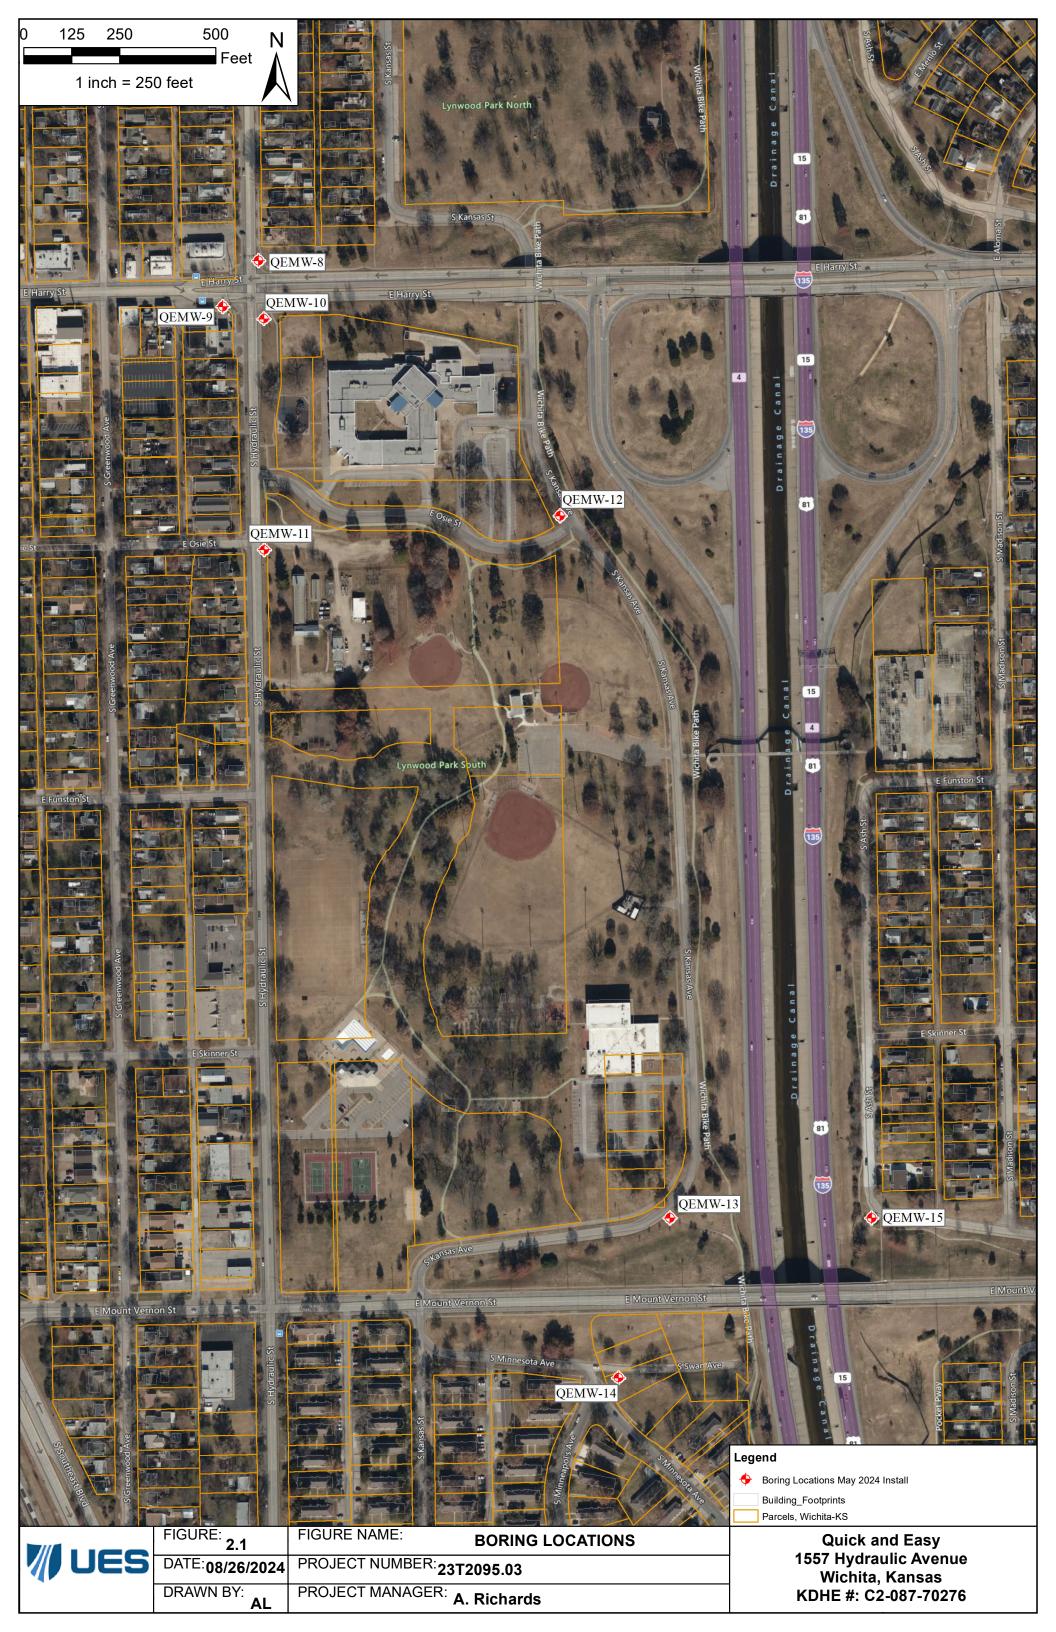

|              |            |          |
| Gravel pack                                                                 | not used:     | Gravel size _ | in     | Send o                                                                          | ne copy to  | WATE   |                         |            |         | e for your records. Fee of \$5                         |              | constructe | ed well. |
| Enom                                                                        | G. 4.         | G.            |        |                                                                                 |             |        | KANSAS DE               | LPARTMEN   | NT OF H | EALTH AND ENVIRONME                                    | SNT          |            |          |