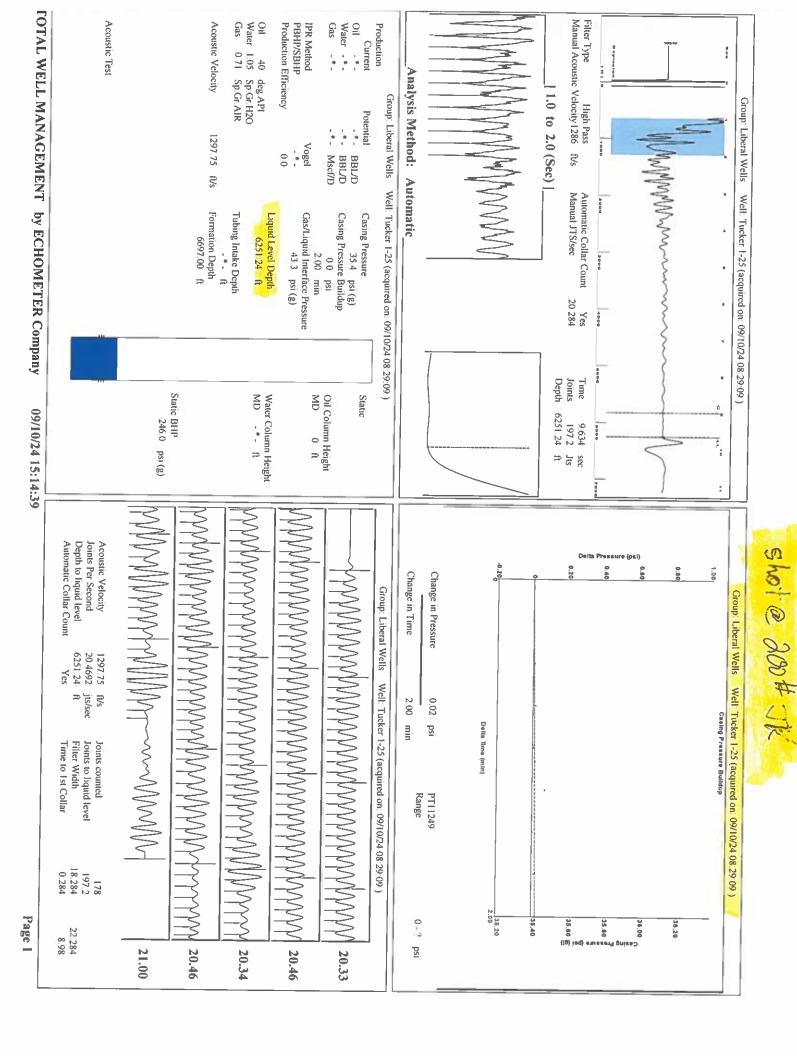

| KCC District Office #4 - 2301 E. 13th Street, Hays, KS 67601-2651                      | Phone 785.261.6250 |



Conservation Division District Office No. 1 210 E. Frontview, Suite A Dodge City, KS 67801



Phone: 620-682-7933 http://kcc.ks.gov/

Laura Kelly, Governor

Andrew J. French, Chairperson Dwight D. Keen, Commissioner Annie Kuether, Commissioner

## 09/18/2024

Idania Medina Merit Energy Company, LLC 13727 NOEL ROAD, SUITE 1200 DALLAS, TX 75240-7362

Re: Temporary Abandonment API 15-175-20495-00-00 TUCKER 1-25 SW/4 Sec.25-34S-34W Seward County, Kansas

## Dear Idania Medina:

"Your temporary abandonment (TA) application for the well listed above has been approved. In accordance with K.A.R. 82-3-111 the TA status of this well will expire 09/18/2025.

- \* If you return this well to service or plug it, please notify the District Office.
- \* If you sell this well you are required to file a T