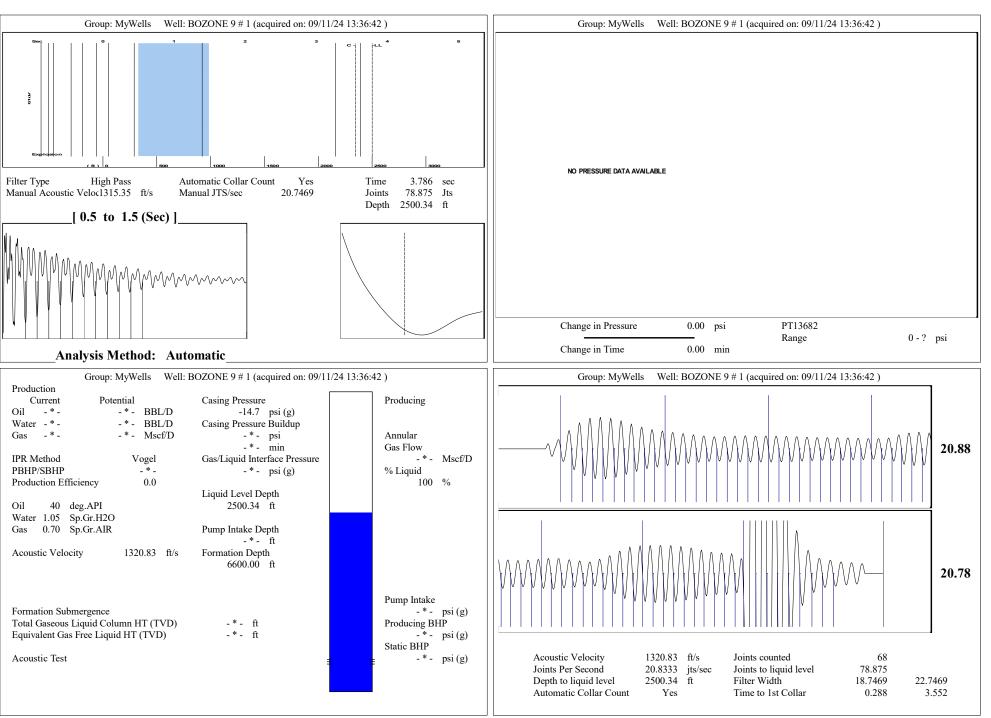

|                                              | <u></u>               | KCC District Office #2 - 3450 N Rock Road       |             |                           |                                                             |                     |                        |  |

KCC District Office #3 - 137 E. 21st St., Chanute, KS 66720

KCC District Office #4 - 2301 E. 13th Street, Hays, KS 67601-2651



Conservation Division District Office No. 1 210 E. Frontview, Suite A Dodge City, KS 67801



Phone: 620-682-7933 http://kcc.ks.gov/

Laura Kelly, Governor

Andrew J. French, Chairperson Dwight D. Keen, Commissioner Annie Kuether, Commissioner

## 09/18/2024

Octavio Morales Palmer Oil, Inc. 3118 N. CUMMINGS RD. PO BOX 399 GARDEN CITY, KS 67846-0399

Re: Temporary Abandonment API 15-129-21835-00-00 BOZONE 9#1 NW/4 Sec.09-33S-39W Morton County, Kansas

## **Dear Octavio Morales:**

- "Your temporary abandonment (TA) application for the well listed above has been approved. In accordance with K.A.R. 82-3-111 the TA status of this well will expire 09/18/2025.
- \* If you return this well to service or plug it, please notify the District Office.
- \* If you sell this well you are required to