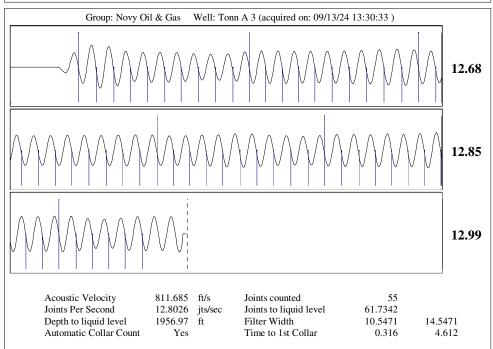

| KCC District Office #2 - 3450 N. Rock Road, Building 600, Suite 601, Wichita, KS 67226 | Phone 316.337.7400 |
| The second of th | KCC District Office #3 - 137 E. 21st St., Chanute, KS 66720                            | Phone 620.902.6450 |
| Size Street Street State State Street | KCC District Office #4 - 2301 E. 13th Street, Hays, KS 67601-2651                      | Phone 785.261.6250 |









Conservation Division District Office No. 2 3450 N. Rock Road Building 600, Suite 601 Wichita, KS 67226



Phone: 316-337-7400 http://kcc.ks.gov/

Laura Kelly, Governor

Andrew J. French, Chairperson Dwight D. Keen, Commissioner Annie Kuether, Commissioner

09/18/2024

Michael E. Novy Novy Oil & Gas, Inc. PO BOX 559 GODDARD, KS 67052-0559

Re: Temporary Abandonment API 15-155-21100-00-01 TONN A 3 SE/4 Sec.11-23S-10W Reno County, Kansas

Dear Michael E. Novy:

- "Your temporary abandonment (TA) application for the well listed above has been approved. In accordance with K.A.R. 82-3-111 the TA status of this well will expire 09/18/2025.
- \* If you return this well to service or plug it, please notify the District Office.
- \* If you sell this well you are required to file a Transfer of Ope