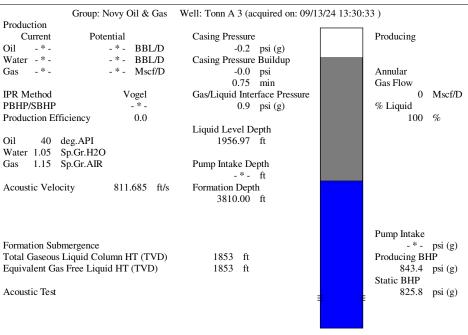

| KCC District Office #2 - 3450 N. Rock Road, Building 600, Suite 601, Wichita, KS 67226 | Phone 316.337.7400 |
| The second of th | KCC District Office #3 - 137 E. 21st St., Chanute, KS 66720                            | Phone 620.902.6450 |
| Size Street Street State State Street | KCC District Office #4 - 2301 E. 13th Street, Hays, KS 67601-2651                      | Phone 785.261.6250 |









Conservation Division District Office No. 2 3450 N. Rock Road Building 600, Suite 601 Wichita, KS 67226



Phone: 316-337-7400 http://kcc.ks.gov/

Laura Kelly, Governor

Andrew J. French, Chairperson Dwight D. Keen, Commissioner Annie Kuether, Commissioner

09/18/2024

Michael E. Novy Novy Oil & Gas, Inc. PO BOX 559 GODDARD, KS 67052-0559

Re: Temporary Abandonment API 15-155-21100-00-01 TONN A 3 SE/4 Sec.11-23S-10W Reno County, Kansas

Dear Michael E. Novy:

- "Your temporary abandonment (TA) application for the well listed above has been approved. In accordance with K.A.R. 82-3-111 the TA status of this well will expire 09/18/2025.
- \* If you return this well to service or plug it, please notify the District Office.
- \* If you sell this well you are required to file a Transfer of O