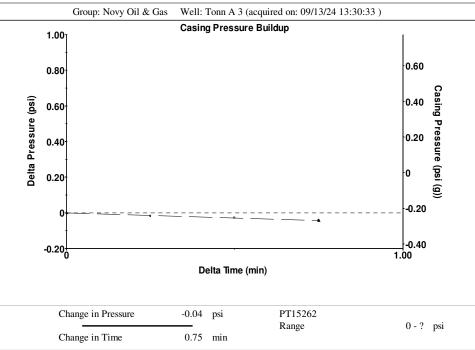

| KCC District Office #2 - 3450 N. Rock Road, Building 600, Suite 601, Wichita, KS 67226 | Phone 316.337.7400 |
| The second of th | KCC District Office #3 - 137 E. 21st St., Chanute, KS 66720                            | Phone 620.902.6450 |
| Size Street Street State State Street | KCC District Office #4 - 2301 E. 13th Street, Hays, KS 67601-2651                      | Phone 785.261.6250 |









Conservation Division District Office No. 2 3450 N. Rock Road Building 600, Suite 601 Wichita, KS 67226



Phone: 316-337-7400 http://kcc.ks.gov/

Laura Kelly, Governor

Andrew J. French, Chairperson Dwight D. Keen, Commissioner Annie Kuether, Commissioner

09/18/2024

Michael E. Novy Novy Oil & Gas, Inc. PO BOX 559 GODDARD, KS 67052-0559

Re: Temporary Abandonment API 15-155-21100-00-01 TONN A 3 SE/4 Sec.11-23S-10W Reno County, Kansas

Dear Michael E. Novy:

- "Your temporary abandonment (TA) application for the well listed above has been approved. In accordance with K.A.R. 82-3-111 the TA status of this well will expire 09/18/2025.
- \* If you return this well to service or plug it, please notify the District Office.
- \* If you sell this well you are required to file a Transfer of