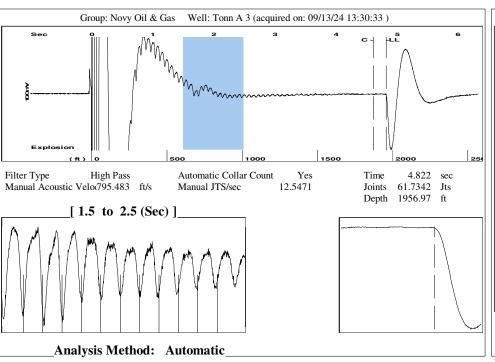

| KCC District Office #2 - 3450 N. Rock Road, Building 600, Suite 601, Wichita, KS 67226 | Phone 316.337.7400 |
| The second of th | KCC District Office #3 - 137 E. 21st St., Chanute, KS 66720                            | Phone 620.902.6450 |
| Size Street Street State State Street | KCC District Office #4 - 2301 E. 13th Street, Hays, KS 67601-2651                      | Phone 785.261.6250 |









Conservation Division District Office No. 2 3450 N. Rock Road Building 600, Suite 601 Wichita, KS 67226



Phone: 316-337-7400 http://kcc.ks.gov/

Laura Kelly, Governor

Andrew J. French, Chairperson Dwight D. Keen, Commissioner Annie Kuether, Commissioner

09/18/2024

Michael E. Novy Novy Oil & Gas, Inc. PO BOX 559 GODDARD, KS 67052-0559

Re: Temporary Abandonment API 15-155-21100-00-01 TONN A 3 SE/4 Sec.11-23S-10W Reno County, Kansas

Dear Michael E. Novy:

- "Your temporary abandonment (TA) application for the well listed above has been approved. In accordance with K.A.R. 82-3-111 the TA status of this well will expire 09/18/2025.
- \* If you return this well to service or plug it, please notify the District Office.
- \* If you sell this well you are required to file a Transfer