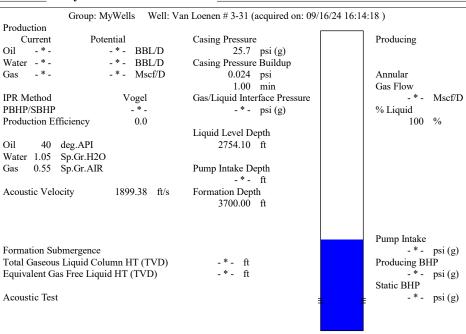

| KCC District Office #4 - 2301 E. 13th Street, Hays, KS 67601-2651                      | Phone 785.261.6250 |









Conservation Division District Office No. 4 2301 E. 13th Street Hays, KS 67601-2651



Phone: 785-261-6250 http://kcc.ks.gov/

Laura Kelly, Governor

Andrew J. French, Chairperson Dwight D. Keen, Commissioner Annie Kuether, Commissioner

09/19/2024

Octavio Morales American Warrior, Inc. PO BOX 399 GARDEN CITY, KS 67846-0399

Re: Temporary Abandonment API 15-065-23296-00-00 VAN LOENEN 3-31 SE/4 Sec.31-07S-21W Graham County, Kansas

## **Dear Octavio Morales:**

"Your temporary abandonment (TA) application for the well listed above has been approved. In accordance with K.A.R. 82-3-111 the TA status of this well will expire 09/19/2025.

- \* If you return this well to service or plug it, please notify the District Office.
- \* If you sell this well you are required to file a Transfer of