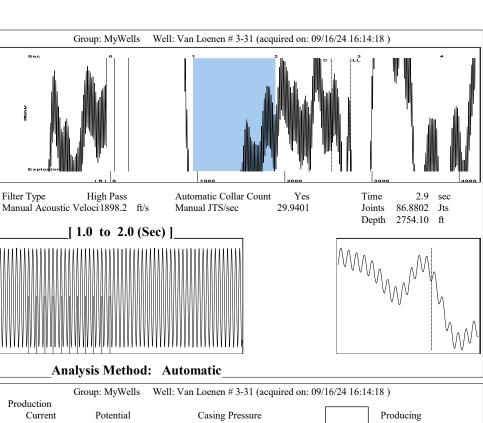

| KCC District Office #4 - 2301 E. 13th Street, Hays, KS 67601-2651                      | Phone 785.261.6250 |









Conservation Division District Office No. 4 2301 E. 13th Street Hays, KS 67601-2651



Phone: 785-261-6250 http://kcc.ks.gov/

Laura Kelly, Governor

Andrew J. French, Chairperson Dwight D. Keen, Commissioner Annie Kuether, Commissioner

09/19/2024

Octavio Morales American Warrior, Inc. PO BOX 399 GARDEN CITY, KS 67846-0399

Re: Temporary Abandonment API 15-065-23296-00-00 VAN LOENEN 3-31 SE/4 Sec.31-07S-21W Graham County, Kansas

## **Dear Octavio Morales:**

"Your temporary abandonment (TA) application for the well listed above has been approved. In accordance with K.A.R. 82-3-111 the TA status of this well will expire 09/19/2025.

- \* If you return this well to service or plug it, please notify the District Office.
- \* If you sell this well you are required to file a Transfer