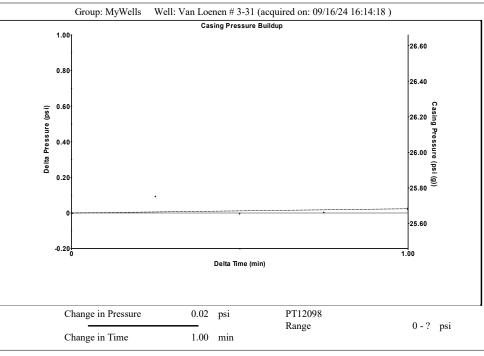

| KCC District Office #4 - 2301 E. 13th Street, Hays, KS 67601-2651                      | Phone 785.261.6250 |









Conservation Division District Office No. 4 2301 E. 13th Street Hays, KS 67601-2651



Phone: 785-261-6250 http://kcc.ks.gov/

Laura Kelly, Governor

Andrew J. French, Chairperson Dwight D. Keen, Commissioner Annie Kuether, Commissioner

09/19/2024

Octavio Morales American Warrior, Inc. PO BOX 399 GARDEN CITY, KS 67846-0399

Re: Temporary Abandonment API 15-065-23296-00-00 VAN LOENEN 3-31 SE/4 Sec.31-07S-21W Graham County, Kansas

## **Dear Octavio Morales:**

"Your temporary abandonment (TA) application for the well listed above has been approved. In accordance with K.A.R. 82-3-111 the TA status of this well will expire 09/19/2025.

- \* If you return this well to service or plug it, please notify the District Office.
- \* If you sell this well you are required to file a Transfer o