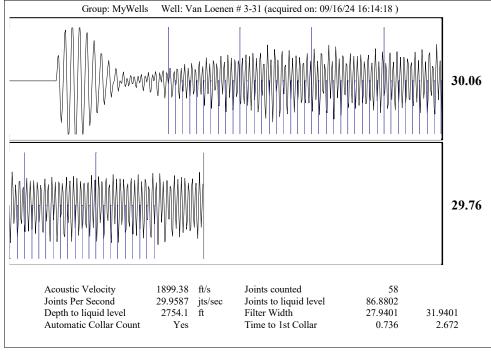

| KCC District Office #4 - 2301 E. 13th Street, Hays, KS 67601-2651                      | Phone 785.261.6250 |









Conservation Division District Office No. 4 2301 E. 13th Street Hays, KS 67601-2651



Phone: 785-261-6250 http://kcc.ks.gov/

Laura Kelly, Governor

Andrew J. French, Chairperson Dwight D. Keen, Commissioner Annie Kuether, Commissioner

09/19/2024

Octavio Morales American Warrior, Inc. PO BOX 399 GARDEN CITY, KS 67846-0399

Re: Temporary Abandonment API 15-065-23296-00-00 VAN LOENEN 3-31 SE/4 Sec.31-07S-21W Graham County, Kansas

## **Dear Octavio Morales:**

"Your temporary abandonment (TA) application for the well listed above has been approved. In accordance with K.A.R. 82-3-111 the TA status of this well will expire 09/19/2025.

- \* If you return this well to service or plug it, please notify the District Office.
- \* If you sell this well you are required to file a Transfer of Op