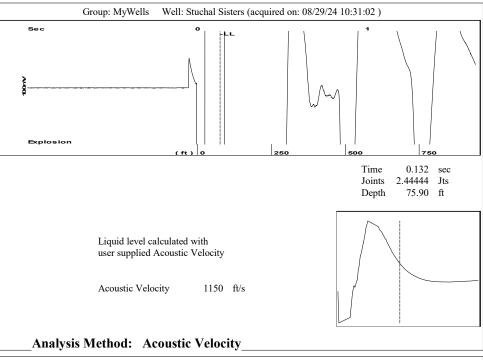

## **High Fluid Level**

Pursuant to K.A.R. 82-3-111, the well must be plugged, or returned to service, or obtain temporary abandonment status by 10/19/2024.

This deadline does NOT override any compliance deadline given to you in any Commission Order.