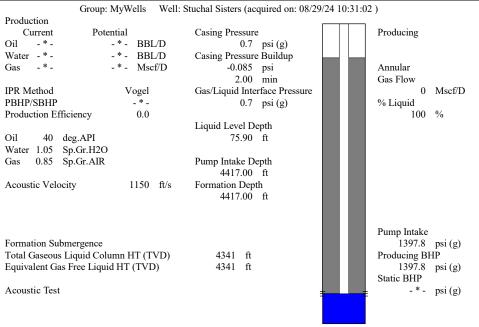

## **High Fluid Level**

Pursuant to K.A.R. 82-3-111, the well must be plugged, or returned to service, or obtain temporary abandonment status by 10/19/2024.

This deadline does NOT override any compliance deadline given to you in any Commission Order.