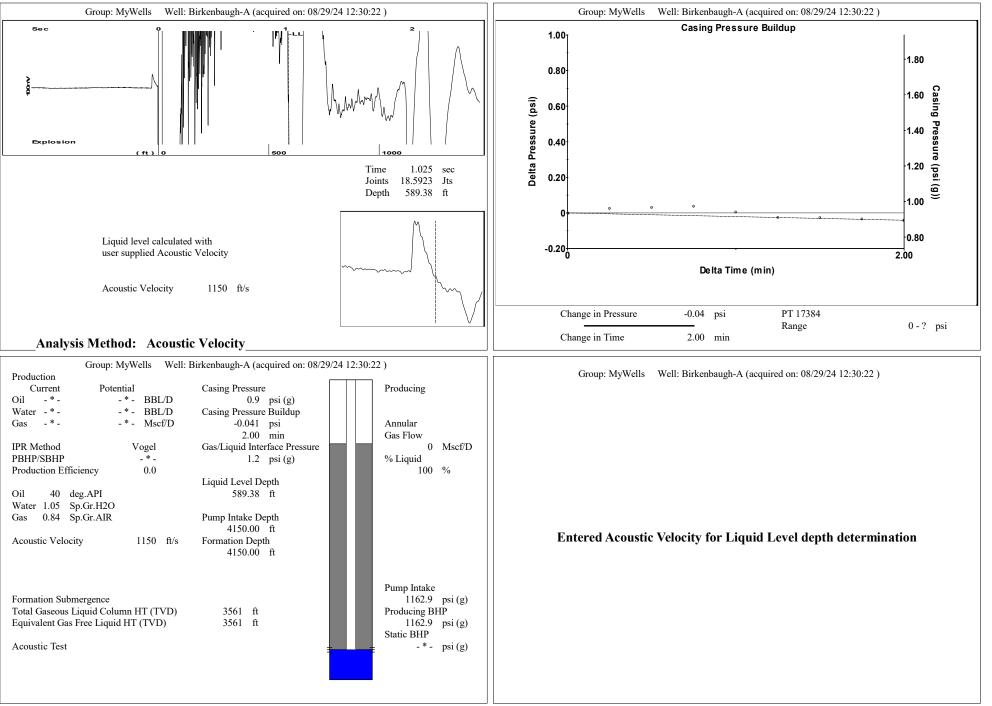

# **High Fluid Level**

Pursuant to K.A.R. 82-3-111, the well must be plugged, or returned to service, or obtain temporary abandonment status by 10/19/2024.