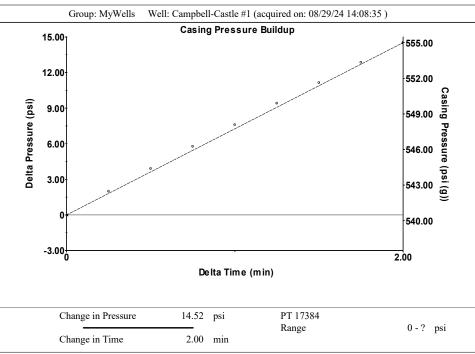

### 09/19/2024

Melody Fletcher Oil Producers, Inc. of Kansas 1710 WATERFRONT PKWY WICHITA, KS 67206-6603

Re: Temporary Abandonment API 15-095-20524-00-00 CAMPBELL (CASTLE UNIT) 1 NW/4 Sec.17-29S-07W Kingman County, Kansas