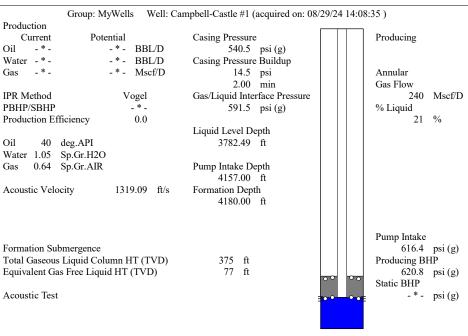

### 09/19/2024

Melody Fletcher Oil Producers, Inc. of Kansas 1710 WATERFRONT PKWY WICHITA, KS 67206-6603

Re: Temporary Abandonment API 15-095-20524-00-00 CAMPBELL (CASTLE UNIT) 1 NW/4 Sec.17-29S-07W Kingman County, Kansas