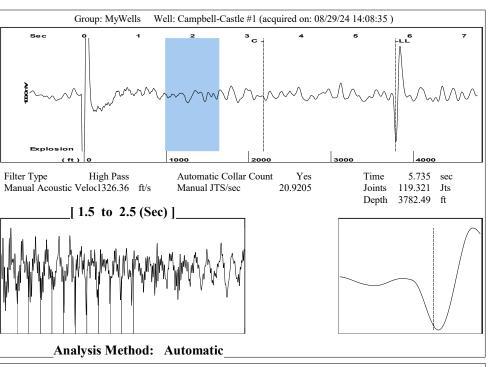

### 09/19/2024

Melody Fletcher Oil Producers, Inc. of Kansas 1710 WATERFRONT PKWY WICHITA, KS 67206-6603

Re: Temporary Abandonment API 15-095-20524-00-00 CAMPBELL (CASTLE UNIT) 1 NW/4 Sec.17-29S-07W Kingman County, Kansas