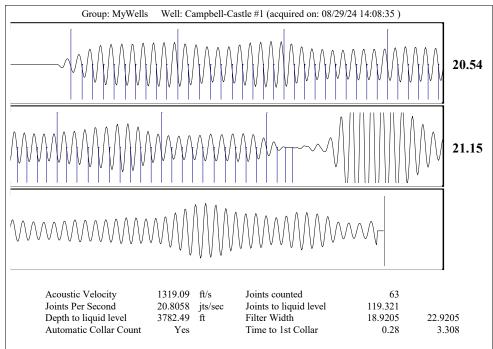

### 09/19/2024

Melody Fletcher Oil Producers, Inc. of Kansas 1710 WATERFRONT PKWY WICHITA, KS 67206-6603

Re: Temporary Abandonment API 15-095-20524-00-00 CAMPBELL (CASTLE UNIT) 1 NW/4 Sec.17-29S-07W Kingman County, Kansas