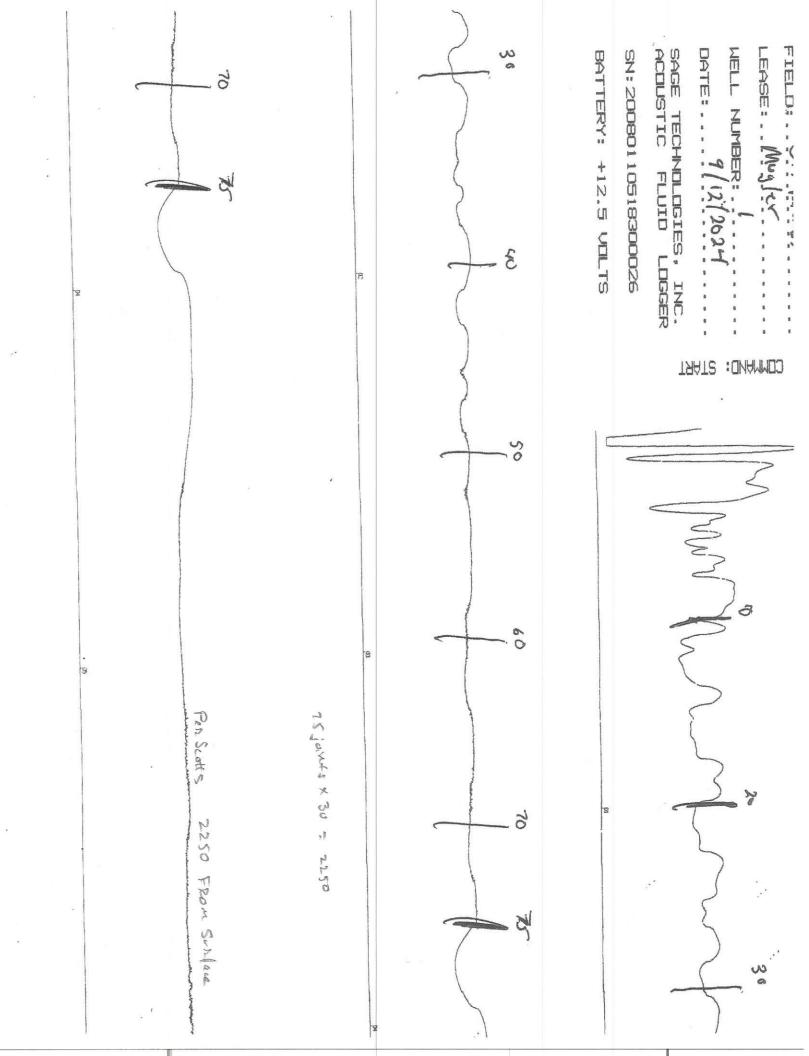

## TEMPORARY ABANDONMENT WELL APPLICATION

All blanks must be complete

Phone 620.902.6450

Phone 785.261.6250

| ODED ATOD. Linears#                                                                                                        |                      |                                             |             | ADIN- 45                                               |                                                                                                             |                     |                          |  |
|----------------------------------------------------------------------------------------------------------------------------|----------------------|---------------------------------------------|-------------|--------------------------------------------------------|-------------------------------------------------------------------------------------------------------------|---------------------|--------------------------|--|
| OPERATOR: License#  Name:                                                                                                  |                      |                                             |             | API No. 15-  Spot Description:                         |                                                                                                             |                     |                          |  |
|                                                                                                                            |                      |                                             |             |                                                        | •                                                                                                           |                     | R DE W                   |  |
| Address 1:                                                                                                                 |                      |                                             |             |                                                        |                                                                                                             |                     | N / S Line of Section    |  |
| Address 2:                                                                                                                 |                      |                                             |             |                                                        | feet from E / W Line of Section                                                                             |                     |                          |  |
| City: +                                                                                                                    |                      |                                             |             | GPS Location: Lat:, Long:                              |                                                                                                             |                     |                          |  |
| Contact Person:                                                                                                            |                      |                                             |             |                                                        | Datum:         NAD27         NAD83         WGS84           County:         Elevation:         GL         KB |                     |                          |  |
|                                                                                                                            |                      |                                             |             |                                                        |                                                                                                             |                     |                          |  |
|                                                                                                                            |                      |                                             |             |                                                        | Lease Name: Well #:                                                                                         |                     |                          |  |
| Field Contact Person Phone: ( )                                                                                            |                      |                                             |             | SWD Permit #: ENHR Permit #:                           |                                                                                                             |                     |                          |  |
|                                                                                                                            |                      |                                             |             |                                                        |                                                                                                             |                     |                          |  |
|                                                                                                                            | Conductor            | Surface                                     | Pro         | oduction                                               | Intermediate                                                                                                | Liner               | Tubing                   |  |
| Size                                                                                                                       | Conductor            | Carraco                                     | 1           | 344011011                                              | momodato                                                                                                    | Lillor              | Tability                 |  |
| Setting Depth                                                                                                              |                      |                                             |             |                                                        |                                                                                                             |                     |                          |  |
| Amount of Cement                                                                                                           |                      |                                             |             |                                                        |                                                                                                             |                     |                          |  |
| Top of Cement                                                                                                              |                      |                                             |             |                                                        |                                                                                                             |                     |                          |  |
| Bottom of Cement                                                                                                           |                      |                                             |             |                                                        |                                                                                                             |                     |                          |  |
| Casing Fluid Level from Surfa                                                                                              | ace:                 | How I                                       | Determined? | ,                                                      |                                                                                                             |                     | Date:                    |  |
| •                                                                                                                          |                      |                                             |             |                                                        |                                                                                                             |                     |                          |  |
| Casing Squeeze(s):                                                                                                         | (bottom)             |                                             | , _         | (top)                                                  | (bottom)                                                                                                    | <del></del>         |                          |  |
| Do you have a valid Oil & Ga                                                                                               | s Lease? Yes         | No                                          |             |                                                        |                                                                                                             |                     |                          |  |
| Depth and Type:                                                                                                            | Hole at [            | Tools in Hole at                            | Ca          | sing Leaks:                                            | Yes No Depth o                                                                                              | f casing leak(s):   |                          |  |
| Type Completion: ALT. I                                                                                                    |                      |                                             |             |                                                        |                                                                                                             |                     |                          |  |
| Packer Type:                                                                                                               |                      |                                             |             |                                                        |                                                                                                             | (depth)             |                          |  |
|                                                                                                                            | Plug Back Depth:     |                                             |             |                                                        |                                                                                                             |                     |                          |  |
| Total Depth.                                                                                                               | 1 ldg Da             | ок Вории.                                   |             | r lag back wet                                         |                                                                                                             |                     |                          |  |
| Geological Date:                                                                                                           |                      |                                             |             |                                                        |                                                                                                             |                     |                          |  |
| Formation Name                                                                                                             |                      |                                             |             |                                                        | Completion Information                                                                                      |                     |                          |  |
| 1                                                                                                                          | At: to Feet Perfo    |                                             |             | oration Interval to Feet or Open Hole Interval to Feet |                                                                                                             |                     |                          |  |
| 2                                                                                                                          | At:                  | to Fe                                       | eet Perfo   | ration Interval                                        | to Feet                                                                                                     | or Open Hole Interv | al toFeet                |  |
| INDED DENALTY OF DED                                                                                                       | IIIDV I LIEDEDV ATTI | ECT TUAT TUE INFODI                         | MATION CO   | NITAINIED LIEI                                         | DEIN IS TOLIE AND COD                                                                                       | DEATTA THE DEAT     | OE MV KNOW! EDGE         |  |
|                                                                                                                            |                      | Submi                                       | ittad Ela   | otronical                                              | v                                                                                                           |                     |                          |  |
|                                                                                                                            |                      | Subini                                      | illeu Ele   | ctronical                                              | у                                                                                                           |                     |                          |  |
|                                                                                                                            |                      |                                             |             |                                                        |                                                                                                             |                     |                          |  |
| Do NOT Write in This Date Tested: Results:                                                                                 |                      |                                             |             |                                                        | Date Plugged:                                                                                               | Date Repaired: Da   | ite Put Back in Service: |  |
| Space - KCC USE ONLY                                                                                                       |                      |                                             |             |                                                        |                                                                                                             |                     |                          |  |
| Review Completed by:                                                                                                       |                      |                                             | Comr        | nents:                                                 |                                                                                                             |                     |                          |  |
| TA Approved: Yes                                                                                                           | Denied Date:         |                                             |             |                                                        |                                                                                                             |                     |                          |  |
|                                                                                                                            |                      | Mail to the A                               | nnronriato  | KCC Consor                                             | vation Office:                                                                                              |                     |                          |  |
| Mail to the Appropriate KCC Conservation Office:  KCC District Office #1 - 210 E. Frontview, Suite A, Dodge City, KS 67801 |                      |                                             |             |                                                        |                                                                                                             |                     | Phone 620.682.7933       |  |
|                                                                                                                            | =                    | KCC District Office #2 - 3450 N. Rock Road, |             |                                                        | , <u> </u>                                                                                                  |                     |                          |  |
|                                                                                                                            | KCC Dist             | rici Office #2 - 3450 N.                    | ROCK ROAD,  | building 600,                                          | Suite 601, Wichita, KS 6                                                                                    | 1220                | Phone 316.337.7400       |  |