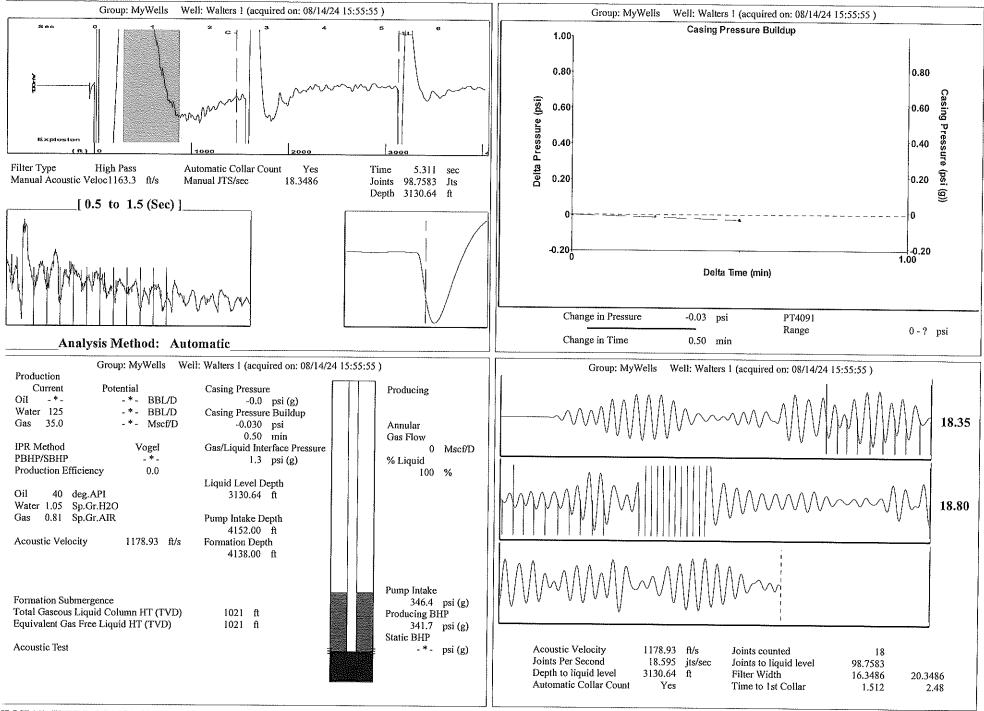

09/19/2024

Jon F. Messenger Messenger Petroleum, Inc. 525 S MAIN ST KINGMAN, KS 67068-1968

Re: Temporary Abandonment API 15-095-00139-00-01 WALTERS 1 SE/4 Sec.33-28S-08W Kingman County, Kansas

Dear Jon F. Messenger: