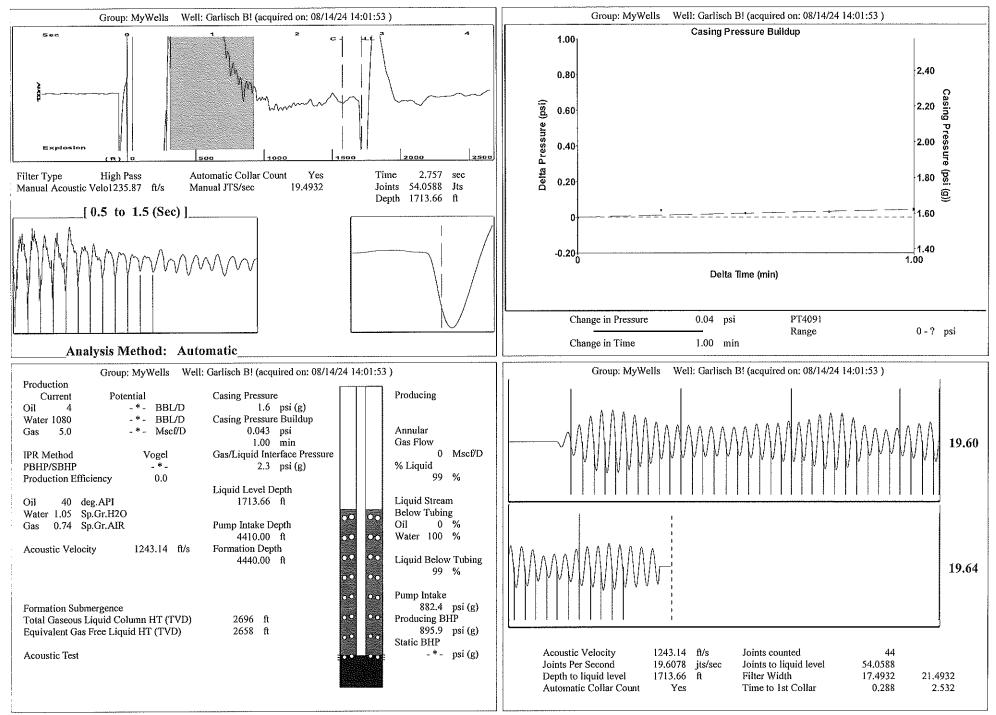

| KCC District Office #3 - 137 E. 21st St., Chanute, KS 66720                            | Phone 620.902.6450 |
| And here the first the termination of ter | KCC District Office #4 - 2301 E. 13th Street, Hays, KS 67601-2651                      | Phone 785.261.6250 |



Conservation Division District Office No. 2 3450 N. Rock Road Building 600, Suite 601 Wichita, KS 67226



Phone: 316-337-7400 http://kcc.ks.gov/

Andrew J. French, Chairperson Dwight D. Keen, Commissioner Annie Kuether, Commissioner Laura Kelly, Governor

09/19/2024

Jon F. Messenger Messenger Petroleum, Inc. 525 S MAIN ST KINGMAN, KS 67068-1968

Re: Temporary Abandonment API 15-095-30106-00-01 GARLISCH B 1 SW/4 Sec.24-28S-08W Kingman County, Kansas

Dear Jon F. Messenger:

"Your temporary abandonment (TA) application for the well listed above has been approved. In accordance with K.A.R. 82-3-111 the TA status of this well will expire 09/19/2025.

\* If you return this well to service or plug it, please notify the District Office.

\* If you sell this well you are required to file a Tra