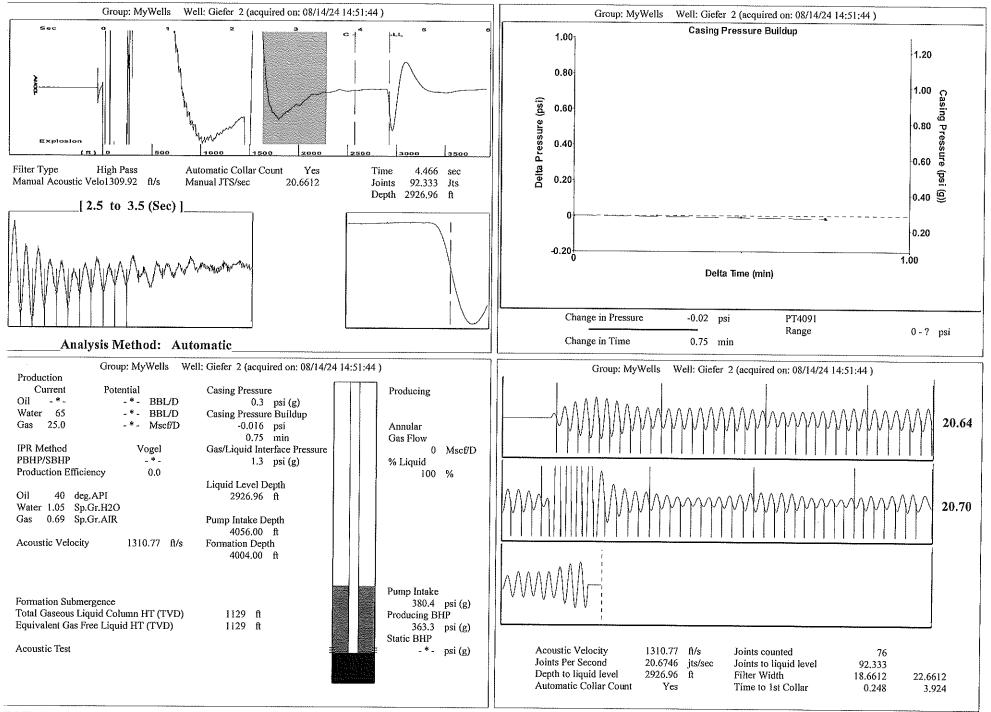

|                           |
| TA Approved: 🗌 Yes 🗌 De                      | enied Date:  |           |               |                |                           |

## Mail to the Appropriate KCC Conservation Office:

|  | KCC District Office #1 - 210 E. Frontview, Suite A, Dodge City, KS 67801               | Phone 620.682.7933 |
|--|----------------------------------------------------------------------------------------|--------------------|
|  | KCC District Office #2 - 3450 N. Rock Road, Building 600, Suite 601, Wichita, KS 67226 | Phone 316.337.7400 |
|  | KCC District Office #3 - 137 E. 21st St., Chanute, KS 66720                            | Phone 620.902.6450 |
|  | KCC District Office #4 - 2301 E. 13th Street, Hays, KS 67601-2651                      | Phone 785.261.6250 |



Conservation Division District Office No. 2 3450 N. Rock Road Building 600, Suite 601 Wichita, KS 67226



Phone: 316-337-7400 http://kcc.ks.gov/

Andrew J. French, Chairperson Dwight D. Keen, Commissioner Annie Kuether, Commissioner Laura Kelly, Governor

09/19/2024

Jon F. Messenger Messenger Petroleum, Inc. 525 S MAIN ST KINGMAN, KS 67068-1968

Re: Temporary Abandonment API 15-095-21995-00-00 GIEFER 2 NE/4 Sec.21-28S-07W Kingman County, Kansas

Dear Jon F. Messenger:

"Your temporary abandonment (TA) application for the well listed above has been approved. In accordance with K.A.R. 82-3-111 the TA status of this well will expire 09/19/2025.

\* If you return this well to service or plug it, please notify the District Office.

\* If you sell this well you are required to file a Transfe