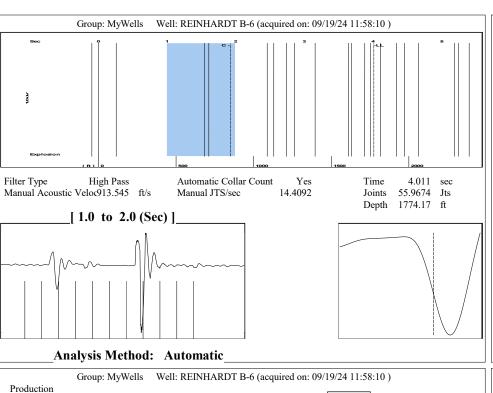

|       |        |
|                                                                          | KCC D                    | KCC District Office #2 - 3450 N. Rock Road,                          |                   |                               |                                                          | Suite 601, Wichita, KS                                              | Phone 316.337.7400                                                             |                                      |                                                                                                            |  |    |  |     |          |              |       |        |

KCC District Office #3 - 137 E. 21st St., Chanute, KS 66720

KCC District Office #4 - 2301 E. 13th Street, Hays, KS 67601-2651









Conservation Division District Office No. 4 2301 E. 13th Street Hays, KS 67601-2651



Phone: 785-261-6250 http://kcc.ks.gov/

Laura Kelly, Governor

Andrew J. French, Chairperson Dwight D. Keen, Commissioner Annie Kuether, Commissioner

09/20/2024

Octavio Morales American Warrior, Inc. PO BOX 399 GARDEN CITY, KS 67846-0399

Re: Temporary Abandonment API 15-167-05574-00-00 REINHARDT 8 6 SW/4 Sec.19-14S-14W Russell County, Kansas

## **Dear Octavio Morales:**

"Your temporary abandonment (TA) application for the well listed above has been approved. In accordance with K.A.R. 82-3-111 the TA status of this well will expire 09/20/2025.

- \* If you return this well to service or plug it, please notify the District Office.
- \* If you sell this well you are required to file a Transfer