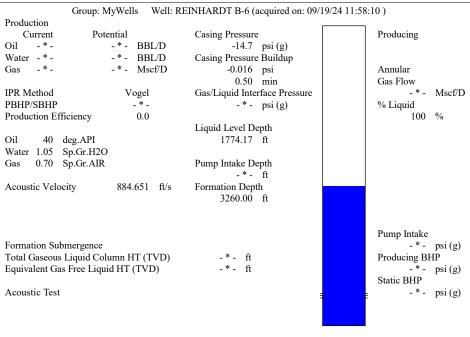

|       |        |
|                                                                          | KCC D                    | KCC District Office #2 - 3450 N. Rock Road,                          |                   |                               |                                                          | Suite 601, Wichita, KS                                              | Phone 316.337.7400                                                             |                                      |                                                                                                            |  |    |  |     |          |              |       |        |

KCC District Office #3 - 137 E. 21st St., Chanute, KS 66720

KCC District Office #4 - 2301 E. 13th Street, Hays, KS 67601-2651









Conservation Division District Office No. 4 2301 E. 13th Street Hays, KS 67601-2651



Phone: 785-261-6250 http://kcc.ks.gov/

Laura Kelly, Governor

Andrew J. French, Chairperson Dwight D. Keen, Commissioner Annie Kuether, Commissioner

09/20/2024

Octavio Morales American Warrior, Inc. PO BOX 399 GARDEN CITY, KS 67846-0399

Re: Temporary Abandonment API 15-167-05574-00-00 REINHARDT 8 6 SW/4 Sec.19-14S-14W Russell County, Kansas

## **Dear Octavio Morales:**

"Your temporary abandonment (TA) application for the well listed above has been approved. In accordance with K.A.R. 82-3-111 the TA status of this well will expire 09/20/2025.

- \* If you return this well to service or plug it, please notify the District Office.
- \* If you sell this well you are required to file a Transfer of O