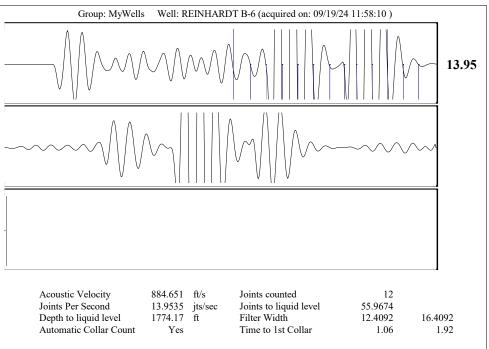

|       |        |
|                                                                          | KCC D                    | KCC District Office #2 - 3450 N. Rock Road,                          |                   |                               |                                                          | Suite 601, Wichita, KS                                              | Phone 316.337.7400                                                             |                                      |                                                                                                            |  |    |  |     |          |              |       |        |

KCC District Office #3 - 137 E. 21st St., Chanute, KS 66720

KCC District Office #4 - 2301 E. 13th Street, Hays, KS 67601-2651









Conservation Division District Office No. 4 2301 E. 13th Street Hays, KS 67601-2651



Phone: 785-261-6250 http://kcc.ks.gov/

Laura Kelly, Governor

Andrew J. French, Chairperson Dwight D. Keen, Commissioner Annie Kuether, Commissioner

09/20/2024

Octavio Morales American Warrior, Inc. PO BOX 399 GARDEN CITY, KS 67846-0399

Re: Temporary Abandonment API 15-167-05574-00-00 REINHARDT 8 6 SW/4 Sec.19-14S-14W Russell County, Kansas

## **Dear Octavio Morales:**

"Your temporary abandonment (TA) application for the well listed above has been approved. In accordance with K.A.R. 82-3-111 the TA status of this well will expire 09/20/2025.

- \* If you return this well to service or plug it, please notify the District Office.
- \* If you sell this well you are required to file a Transfer of Ope