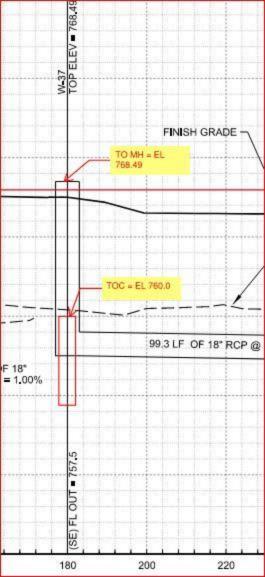

## NOTES:

- 1. ALL PIPE IS 12" 304 STAINLESS STEEL
- 2. CASING IS SCH. 40
- 3. SCREEN SLOT IS AS SHOWN
- 4. DRAWING IS N.T.S.

COUPLINGS WILL BE SPLINE LOC ALL CONNECTIONS WELDED AT FACTORY