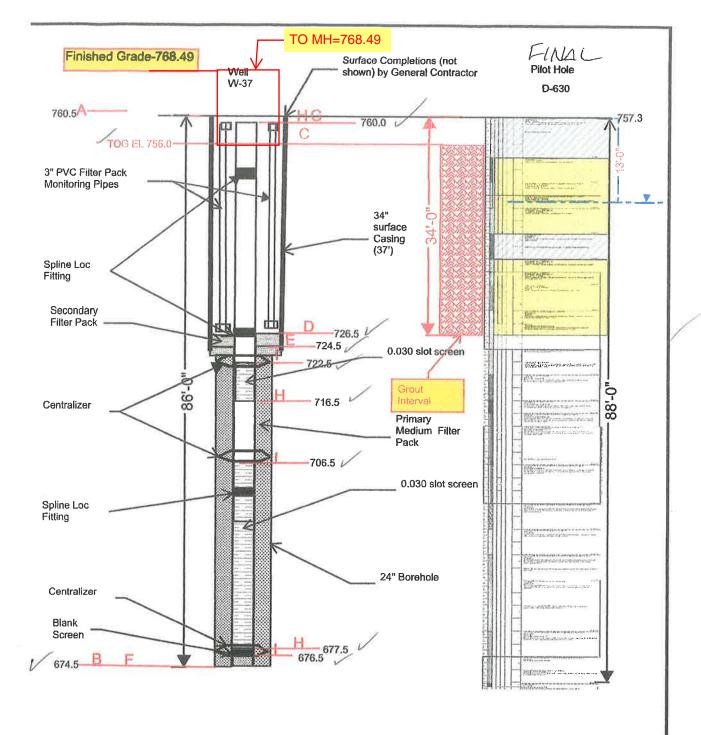

## Lithology

| From | То   | Lithology Intervals                                                                     |
|------|------|-----------------------------------------------------------------------------------------|
| 0    | 6    | clay,fine,silty,light,brownish,br<br>own,dry,soft,not cemented                          |
| 6    | 12   | clay,fine,silty,light,brownish,br<br>own,dry,firm,not cemented                          |
| 12   | 18   | sand,fine,silty,light,brownish,b<br>rown,dry,firm,not cemented                          |
| 18   | 27   | clay,fine,sandy,light,brownish,<br>brown,dry,stiff,not cemented                         |
| 27   | 34   | sand,fine,clayey,dark,brownis<br>h,brown,dry,stiff,not cemented                         |
| 34   | 38   | sand,fine,caliche<br>stringers,dark,brownish,brow<br>n,dry,hard,not cemented            |
| 38   | 55   | sand,fine to<br>coarse,gravelly,dark,brownish<br>,brown,saturated,dense,not<br>cemented |
| 55   | 62   | sand,fine to<br>coarse,gravelly,dark,brownish<br>,brown,saturated,dense,not<br>cemented |
| 62   | 67   | sand,fine to coarse,clayey,dark,brownish, brown,saturated,dense,not cemented            |
| 67   | 74   | sand,coarse,gravelly,dark,bro<br>wnish,brown,saturated,dense,<br>not cemented           |
| 74   | 83.5 | clay,gravelly,dark,brownish,br<br>own,wet,dense,not cemented                            |

## NOTES:

- 1. ALL PIPE IS 12" 304 STAINLESS STEEL
- 2. CASING IS SCH. 40
- 3. SCREEN SLOT IS AS SHOWN
- 4. DRAWING IS N.T.S.

COUPLINGS WILL BE SPLINE LOC ALL CONNECTIONS WELDED AT FACTORY