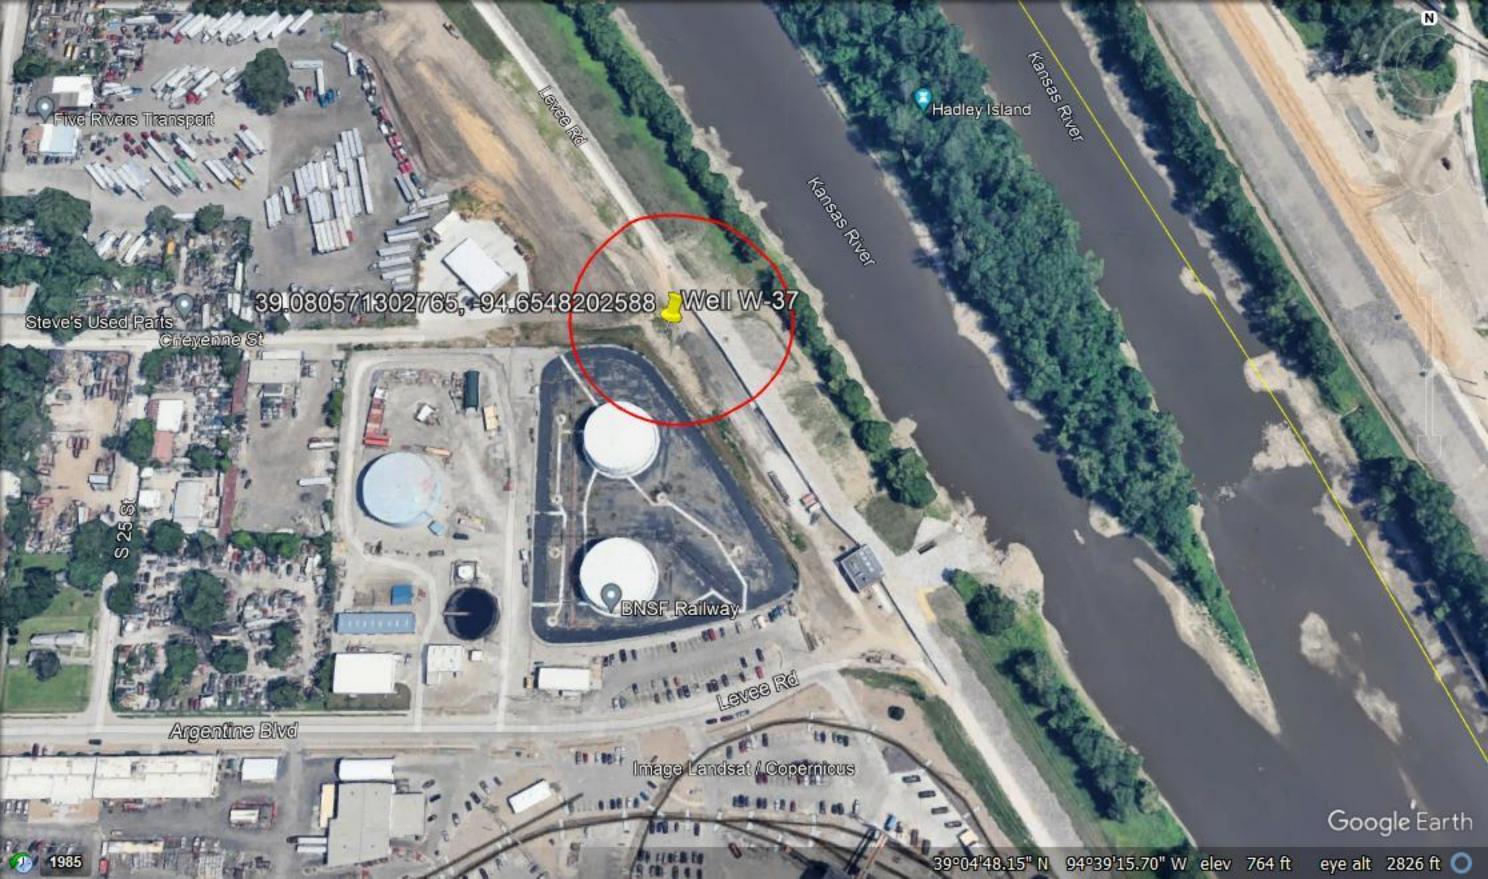

| Form       | WWC5.2 - Water Well Record   |
|------------|------------------------------|
| Doc ID     | 1781545                      |
| Well Owner | Kaw Valley Drainage District |
| Contractor | Griffin Dewatering, LLC      |