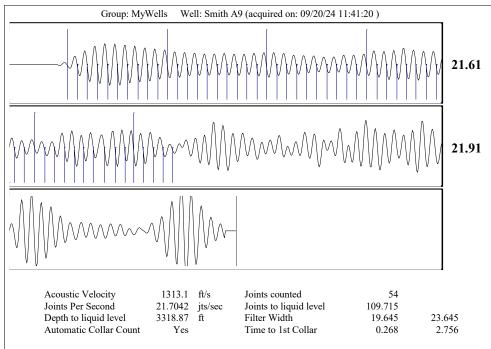

|  |
| Object Sales Seen Sales Sales See See Seed Seeds Ma                | KCC Distri          | ct Office #1 - 210 E. Fro                   | ntview, Su | te A, Dodge City, KS 67801                                         |                                                       |                     | Phone 620.682.7933      |  |
|                                                                    | KCC Distri          | KCC District Office #2 - 3450 N. Rock Road, |            |                                                                    | Suite 601, Wichita. KS 67                             | Phone 316.337.7400  |                         |  |

KCC District Office #3 - 137 E. 21st St., Chanute, KS 66720

KCC District Office #4 - 2301 E. 13th Street, Hays, KS 67601-2651









Conservation Division District Office No. 4 2301 E. 13th Street Hays, KS 67601-2651



Phone: 785-261-6250 http://kcc.ks.gov/

Andrew J. French, Chairperson Dwight D. Keen, Commissioner Annie Kuether, Commissioner

09/23/2024

Zach Patterson Patterson Energy LLC PO BOX 400 HAYS, KS 67601-0400

Re: Temporary Abandonment API 15-051-22536-00-00 SMITH A 9 NE/4 Sec.14-12S-16W Ellis County, Kansas

## Dear Zach Patterson:

- "Your temporary abandonment (TA) application for the well listed above has been approved. In accordance with K.A.R. 82-3-111 the TA status of this well will expire 04/21/2025.
- \* If you return this well to service or plug it, please notify the District Office.
- \* If you sell this well you are required to file a Transfer of Operator form, T-1.
- \* If the well will rema