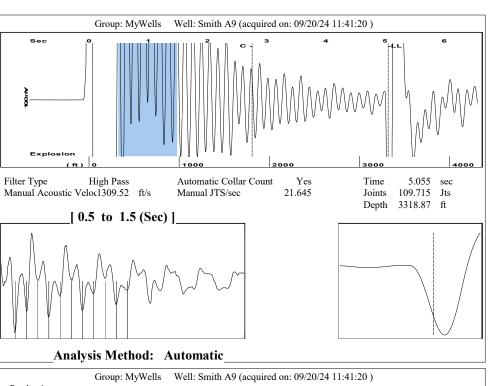

|  |
| Object Sales Seen Sales Sales See See Seed Seeds Ma                | KCC Distri          | ct Office #1 - 210 E. Fro                   | ntview, Su | te A, Dodge City, KS 67801                                         |                                                       |                     | Phone 620.682.7933      |  |
|                                                                    | KCC Distri          | KCC District Office #2 - 3450 N. Rock Road, |            |                                                                    | Suite 601, Wichita. KS 67                             | Phone 316.337.7400  |                         |  |

KCC District Office #3 - 137 E. 21st St., Chanute, KS 66720

KCC District Office #4 - 2301 E. 13th Street, Hays, KS 67601-2651









Conservation Division District Office No. 4 2301 E. 13th Street Hays, KS 67601-2651



Phone: 785-261-6250 http://kcc.ks.gov/

Andrew J. French, Chairperson Dwight D. Keen, Commissioner Annie Kuether, Commissioner

09/23/2024

Zach Patterson Patterson Energy LLC PO BOX 400 HAYS, KS 67601-0400

Re: Temporary Abandonment API 15-051-22536-00-00 SMITH A 9 NE/4 Sec.14-12S-16W Ellis County, Kansas

## Dear Zach Patterson:

- "Your temporary abandonment (TA) application for the well listed above has been approved. In accordance with K.A.R. 82-3-111 the TA status of this well will expire 04/21/2025.
- \* If you return this well to service or plug it, please notify the District Office.
- \* If you sell this well you are required to file a Transfer of Operator form, T-1.
- \* If the well wil