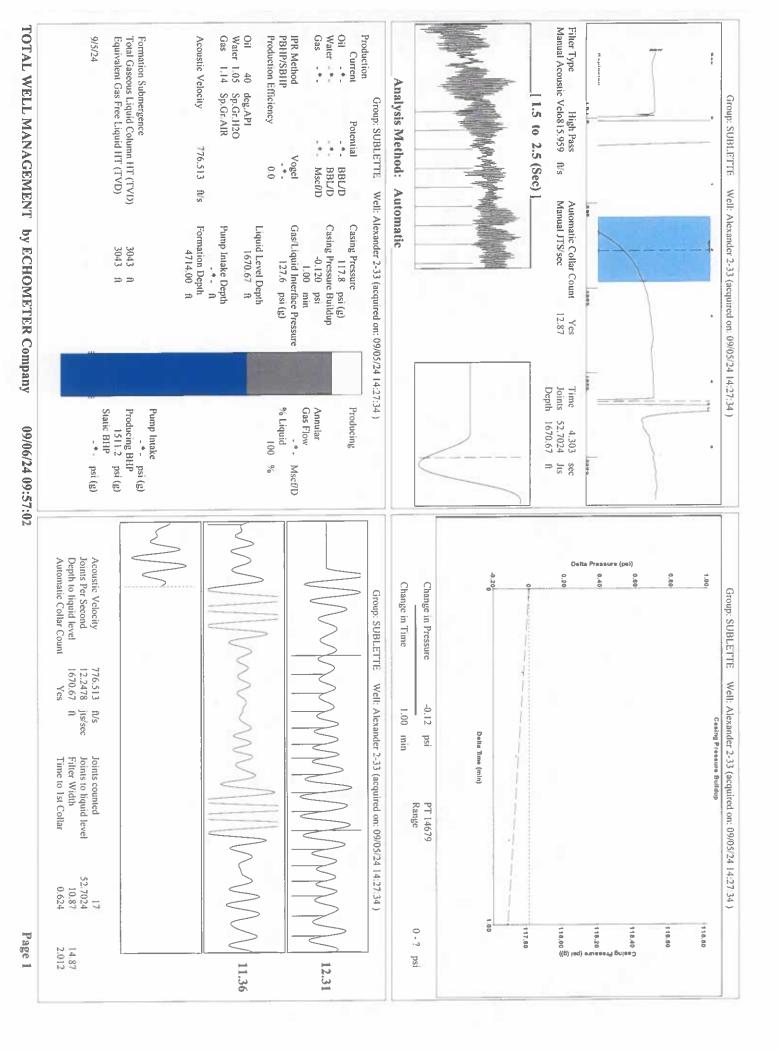

## 09/24/2024

Idania Medina Merit Energy Company, LLC 13727 Noel Road, Suite 1200 Dallas, TX 75240

Re: Temporary Abandonment API 15-081-22078-00-00 Alexander 2-33 SE/4 Sec.33-27S-34W Haskell County, Kansas