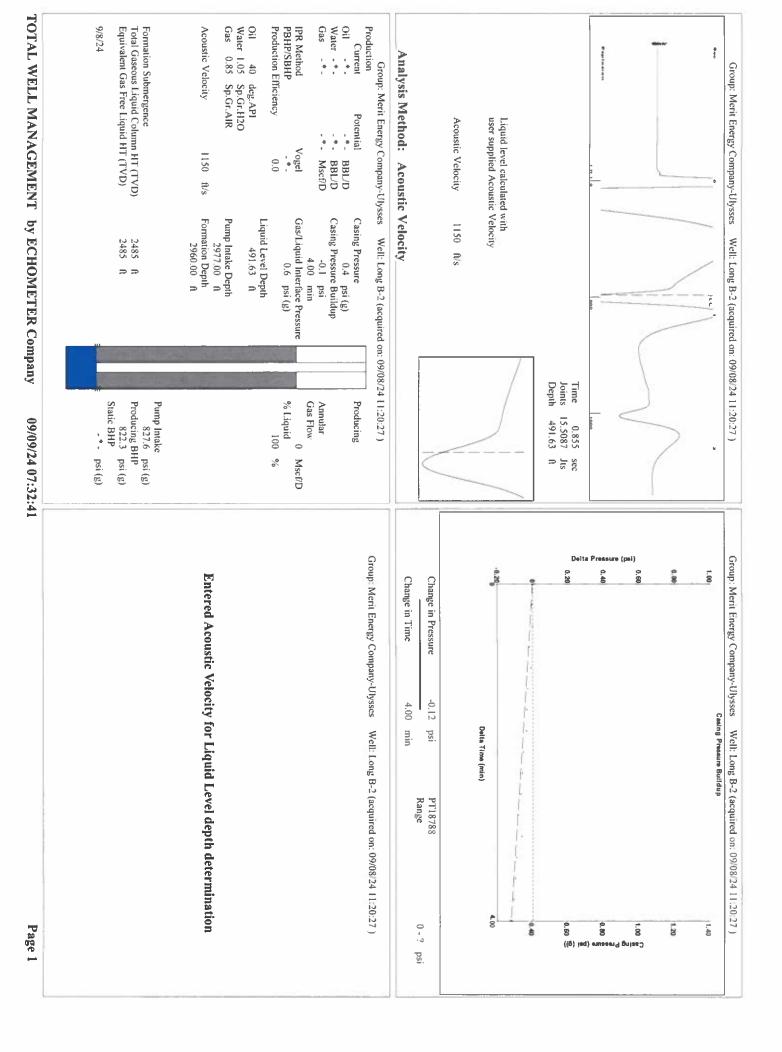

## **High Fluid Level**

Pursuant to K.A.R. 82-3-111, the well must be plugged, or returned to service, or obtain temporary abandonment status by 10/24/2024.

This deadline does NOT override any compliance deadline given to you in any Commission Order.