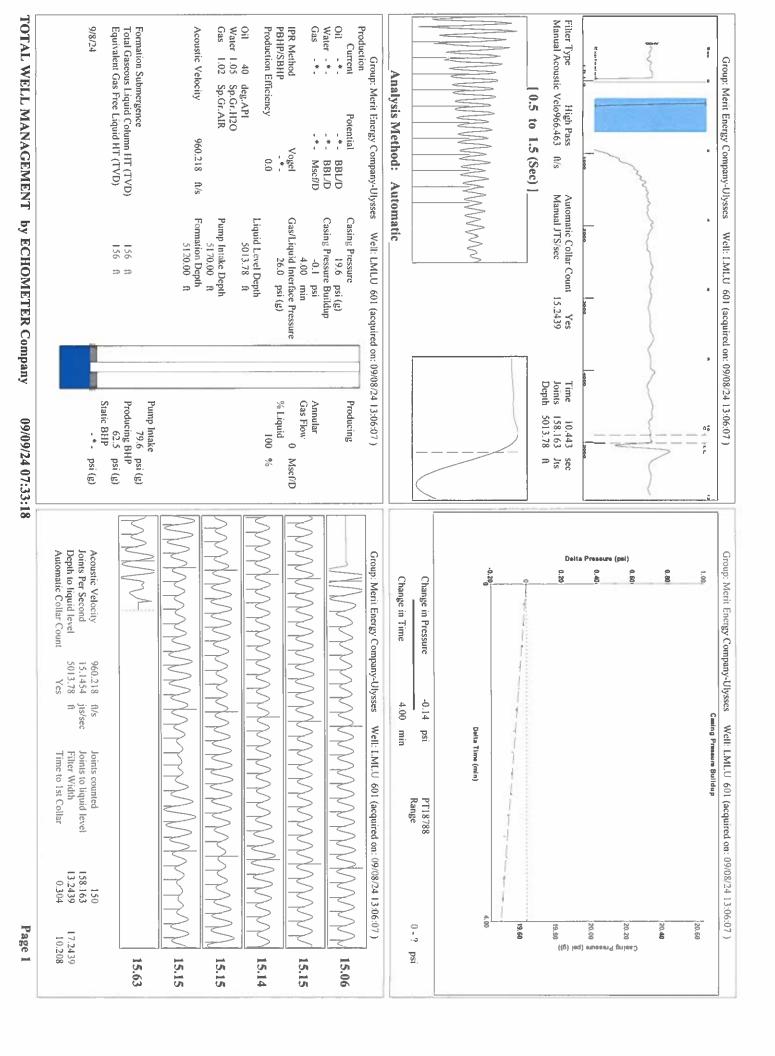

## 09/24/2024

Katherine McClurkan Merit Energy Company, LLC 13727 Noel Road, Suite 1200 Dallas, TX 75240

Re: Temporary Abandonment API 15-067-21509-00-00 Lander Morrow Lime Unit 601 NE/4 Sec.24-27S-35W Grant County, Kansas