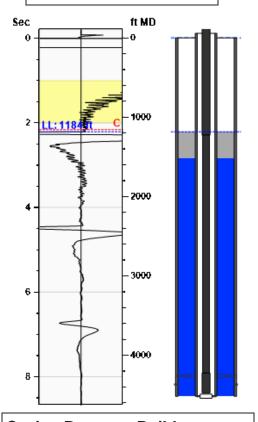

### **Manually Entered Production**

Liquid Level 4517 ft Percent Liquid 100.00%

### Static Bottomhole Pressure 1426.2 psi (g) @ 4380 ft TVD

Static Liquid Level
Oil Column Height
Water Column Height

1184 ft MD
333 ft MD
2863 ft MD