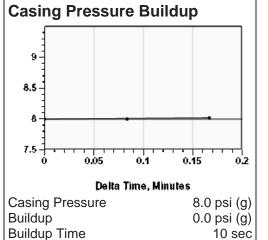

| KCC District Office #4 - 2301 E. 13th Street, Hays, KS 67601-2651                      | Phone 785.261.6250 |



### Humphrey #4-18 09/23/2024 11:37:26AM

### Producing Shot Manual Input



### **Manually Entered Production**

Liquid Level 4517 ft Percent Liquid 100.00%

### Static Bottomhole Pressure 1426.2 psi (g) @ 4380 ft TVD

Static Liquid Level
Oil Column Height
Water Column Height

1184 ft MD
333 ft MD
2863 ft MD



## Well Test Oil 10 BBL/D Water 90 BBL/D

### Comments and Recommendations

### Static Shot 09/23/2024 11:37:26AM





# Casing Pressure Pressure 8.0 psi (g)

0.9011 Air = 1

Gas Gravity

## Annular Gas Flow Gas Flow 1.2 Mscf/D

Conservation Division District Office No. 1 210 E. Frontview, Suite A Dodge City, KS 67801



Phone: 620-682-7933 http://kcc.ks.gov/

Laura Kelly, Governor

Andrew J. French, Chairperson Dwight D. Keen, Commissioner Annie Kuether, Commissioner

#### 09/24/2024

Michael Reilly Grand Mesa Operating Company 1700 N WATERFRONT PKWY BLDG 600 WICHITA, KS 67206-5514

Re: Temporary Abandonment API 15-135-24762-00-01 HUMPHREY 4-18 SE/4 Sec.18-17S-24W Ness County, Kansas

### Dear Michael Reilly:

"Your temporary abandonment (TA) application for the well listed above has been approved. In accordance with K.A.R. 82-3-111 the TA status of this well will expire 09/24/2025.

- \* If you return