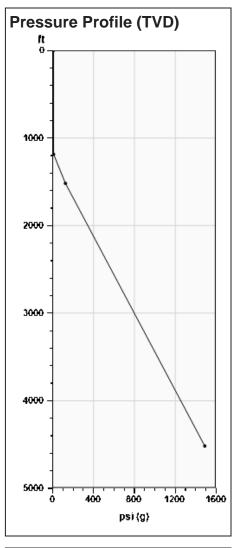

### Static Bottomhole Pressure 1426.2 psi (g) @ 4380 ft TVD

Static Liquid Level
Oil Column Height
Water Column Height

1184 ft MD
333 ft MD
2863 ft MD