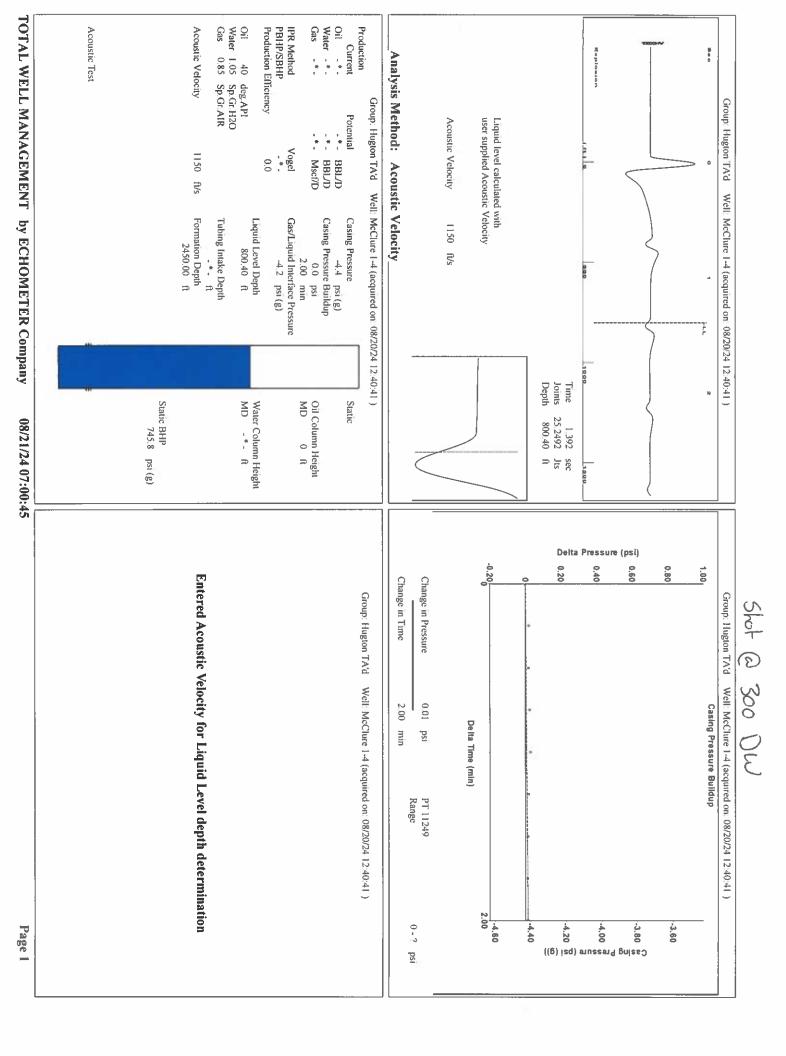

## 09/24/2024

Katherine McClurkan Merit Energy Company, LLC 13727 NOEL ROAD, SUITE 1200 DALLAS, TX 75240-7362

Re: Temporary Abandonment API 15-189-00266-00-00 McClure 1-4 SE/4 Sec.04-32S-38W Stevens County, Kansas